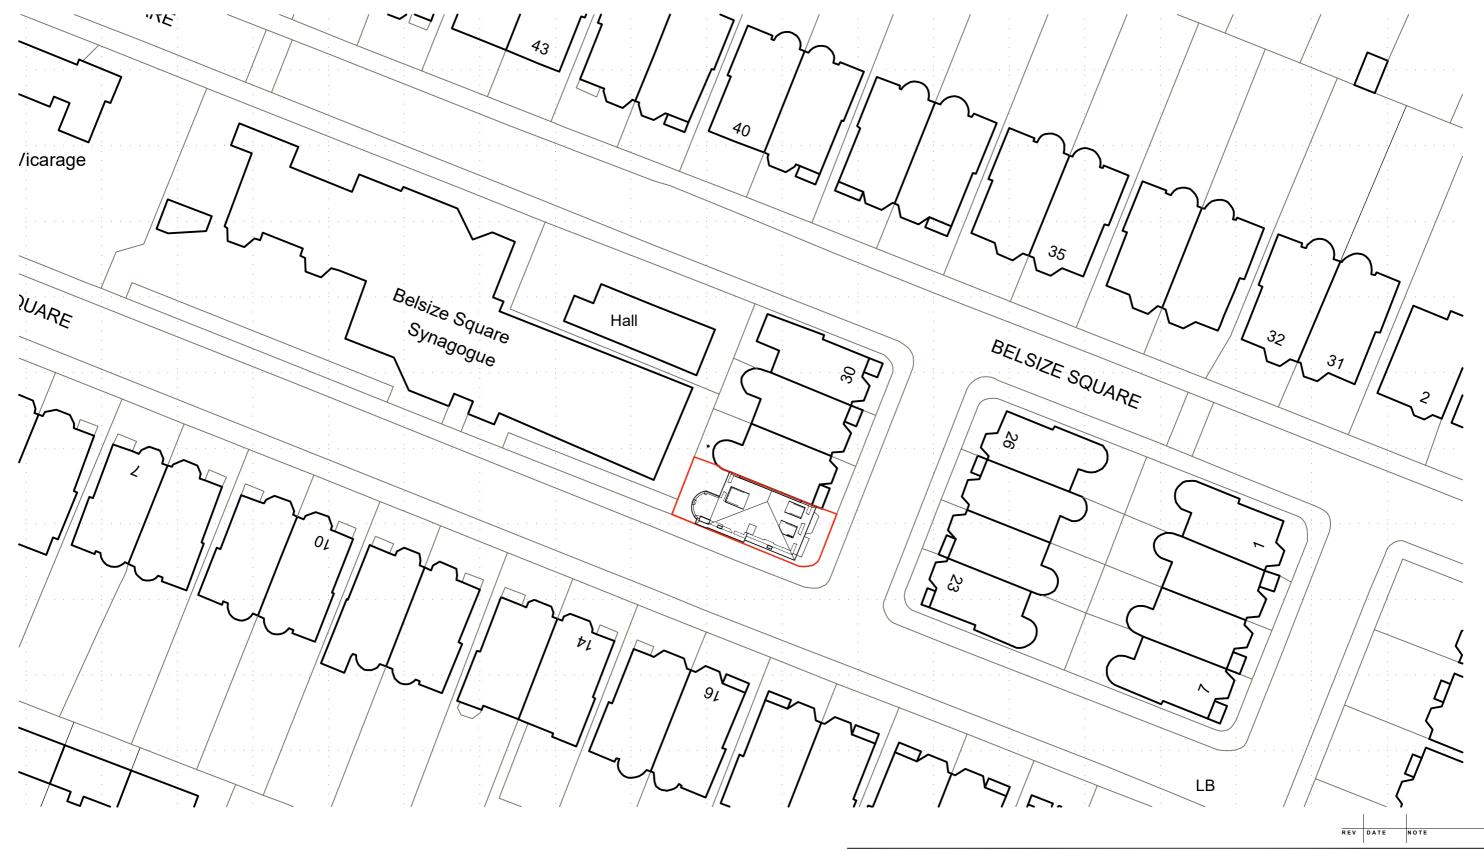

**EXISTING BLOCK PLAN** 

SCALE 1:500

0.0 5.0 10.0 15.0 20.0 25.0m

GENERAL NOTES
This drawings is to be read in conjunction with all other issued information, including architect's and structural engineer's drawings and specifications.

Report any discrepancies to the architect. This drawing is prepared solely for design and planning submission purposes. It is not intended or suitable for either Building Regulations or construction purposes and should not be used for such.

Copyright of Allen Architects Ltd.

DRAWING ISSUE
Planning
CLIENT

Mrs J Aldridge

PROJECT TITLE

Top Floor Flat
No.27 Belsize Square
London NW3 4HU

DRAWING TITLE
Existing Block Plan

SCALE DRAWN
1:500@A3 JMA

DATE CHECKED
10/09/2024 JA