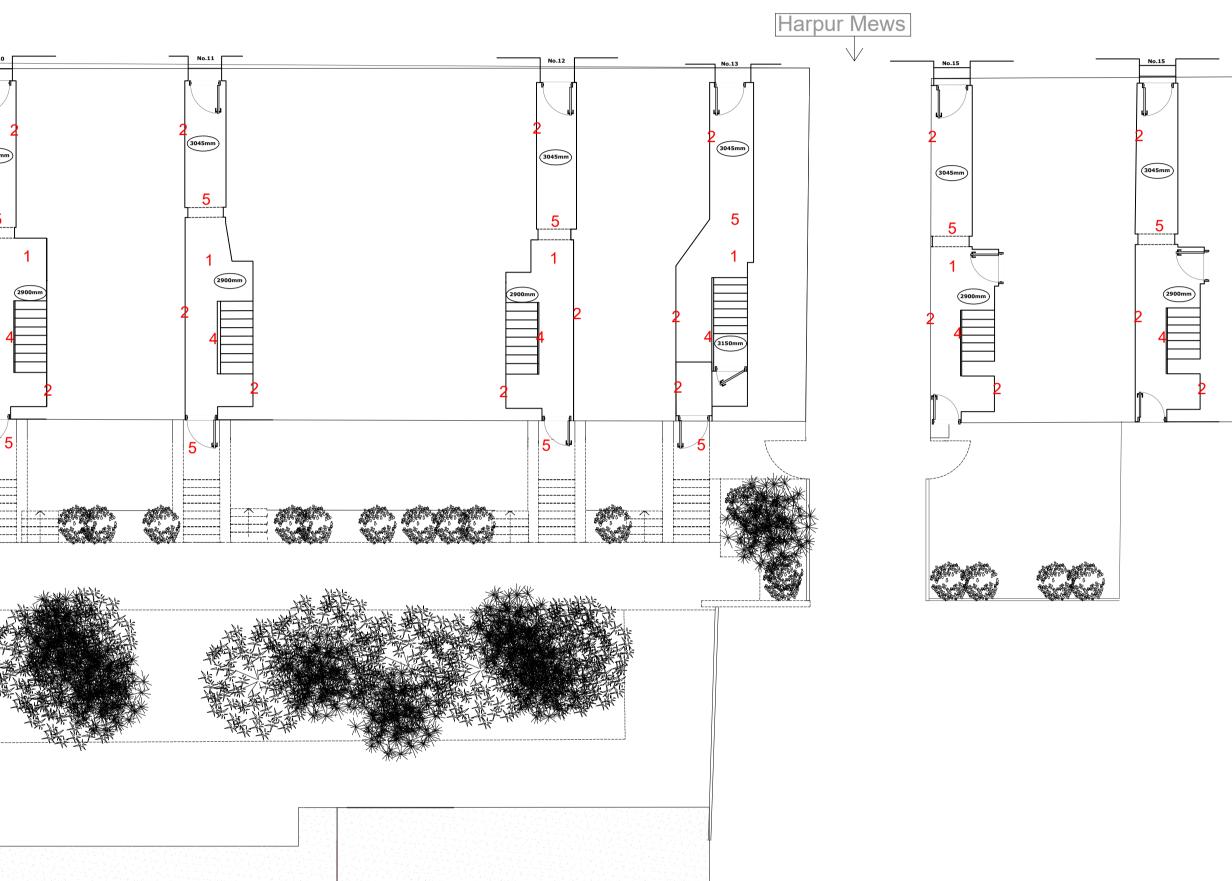

- 1.Replace floor coverings
- 2.Redecorate walls and ceilings
- 3.Redecorate all communal doors and windows
- 4.Redecorate all joinery; handrails, skirting boards stair stringers
- 5.External and internal communal decorations / repairs

| P2                                                                                                                                                                                                                                                                                                                    | Planning    | JM | AJ | 20/03/2024 |
|-----------------------------------------------------------------------------------------------------------------------------------------------------------------------------------------------------------------------------------------------------------------------------------------------------------------------|-------------|----|----|------------|
| P1                                                                                                                                                                                                                                                                                                                    | Planning    | JM | GP | 18/11/2022 |
| Rev                                                                                                                                                                                                                                                                                                                   | Description | Ву | QA | DD.MM.YY   |
| Raper and must not be reproduced without their written consent. All<br>drawings remain the property of Potter Raper. Figured dimension<br>only to be taken from this drawing. All dimensions to be checked on<br>site. Please inform Potter Raper immediately of any discrepancies<br>before work proceeds.<br>Client |             |    |    |            |
| Wates                                                                                                                                                                                                                                                                                                                 |             |    |    |            |
| Project Name                                                                                                                                                                                                                                                                                                          |             |    |    |            |
| Wates Clarion                                                                                                                                                                                                                                                                                                         |             |    |    |            |
| Project Location                                                                                                                                                                                                                                                                                                      |             |    |    |            |
| Bevan John House                                                                                                                                                                                                                                                                                                      |             |    |    |            |
| Harpur St, Holborn,                                                                                                                                                                                                                                                                                                   |             |    |    |            |
| London WC1N 3PA                                                                                                                                                                                                                                                                                                       |             |    |    |            |
| Sheet Name                                                                                                                                                                                                                                                                                                            |             |    |    |            |
| Proposed Ground Floor Plan                                                                                                                                                                                                                                                                                            |             |    |    |            |
| Project Status<br>Planning                                                                                                                                                                                                                                                                                            |             |    |    |            |
|                                                                                                                                                                                                                                                                                                                       |             |    |    |            |
| Drawing Nr.<br>B9547-PR-BJH-XX-DR-B-PL105                                                                                                                                                                                                                                                                             |             |    |    |            |
| Scale As indicated @ A1                                                                                                                                                                                                                                                                                               |             |    |    |            |
| POTTER<br>RAPER                                                                                                                                                                                                                                                                                                       |             |    |    |            |
| Duncan House<br>1A Burnhill Road                                                                                                                                                                                                                                                                                      |             |    |    |            |
| Beckenham                                                                                                                                                                                                                                                                                                             |             |    |    |            |
| Kent                                                                                                                                                                                                                                                                                                                  |             |    |    |            |
| BR3 3LA<br>Tel: 020 8658 3538                                                                                                                                                                                                                                                                                         |             |    |    |            |
| 1 81. 020 0030 3330                                                                                                                                                                                                                                                                                                   |             |    |    |            |