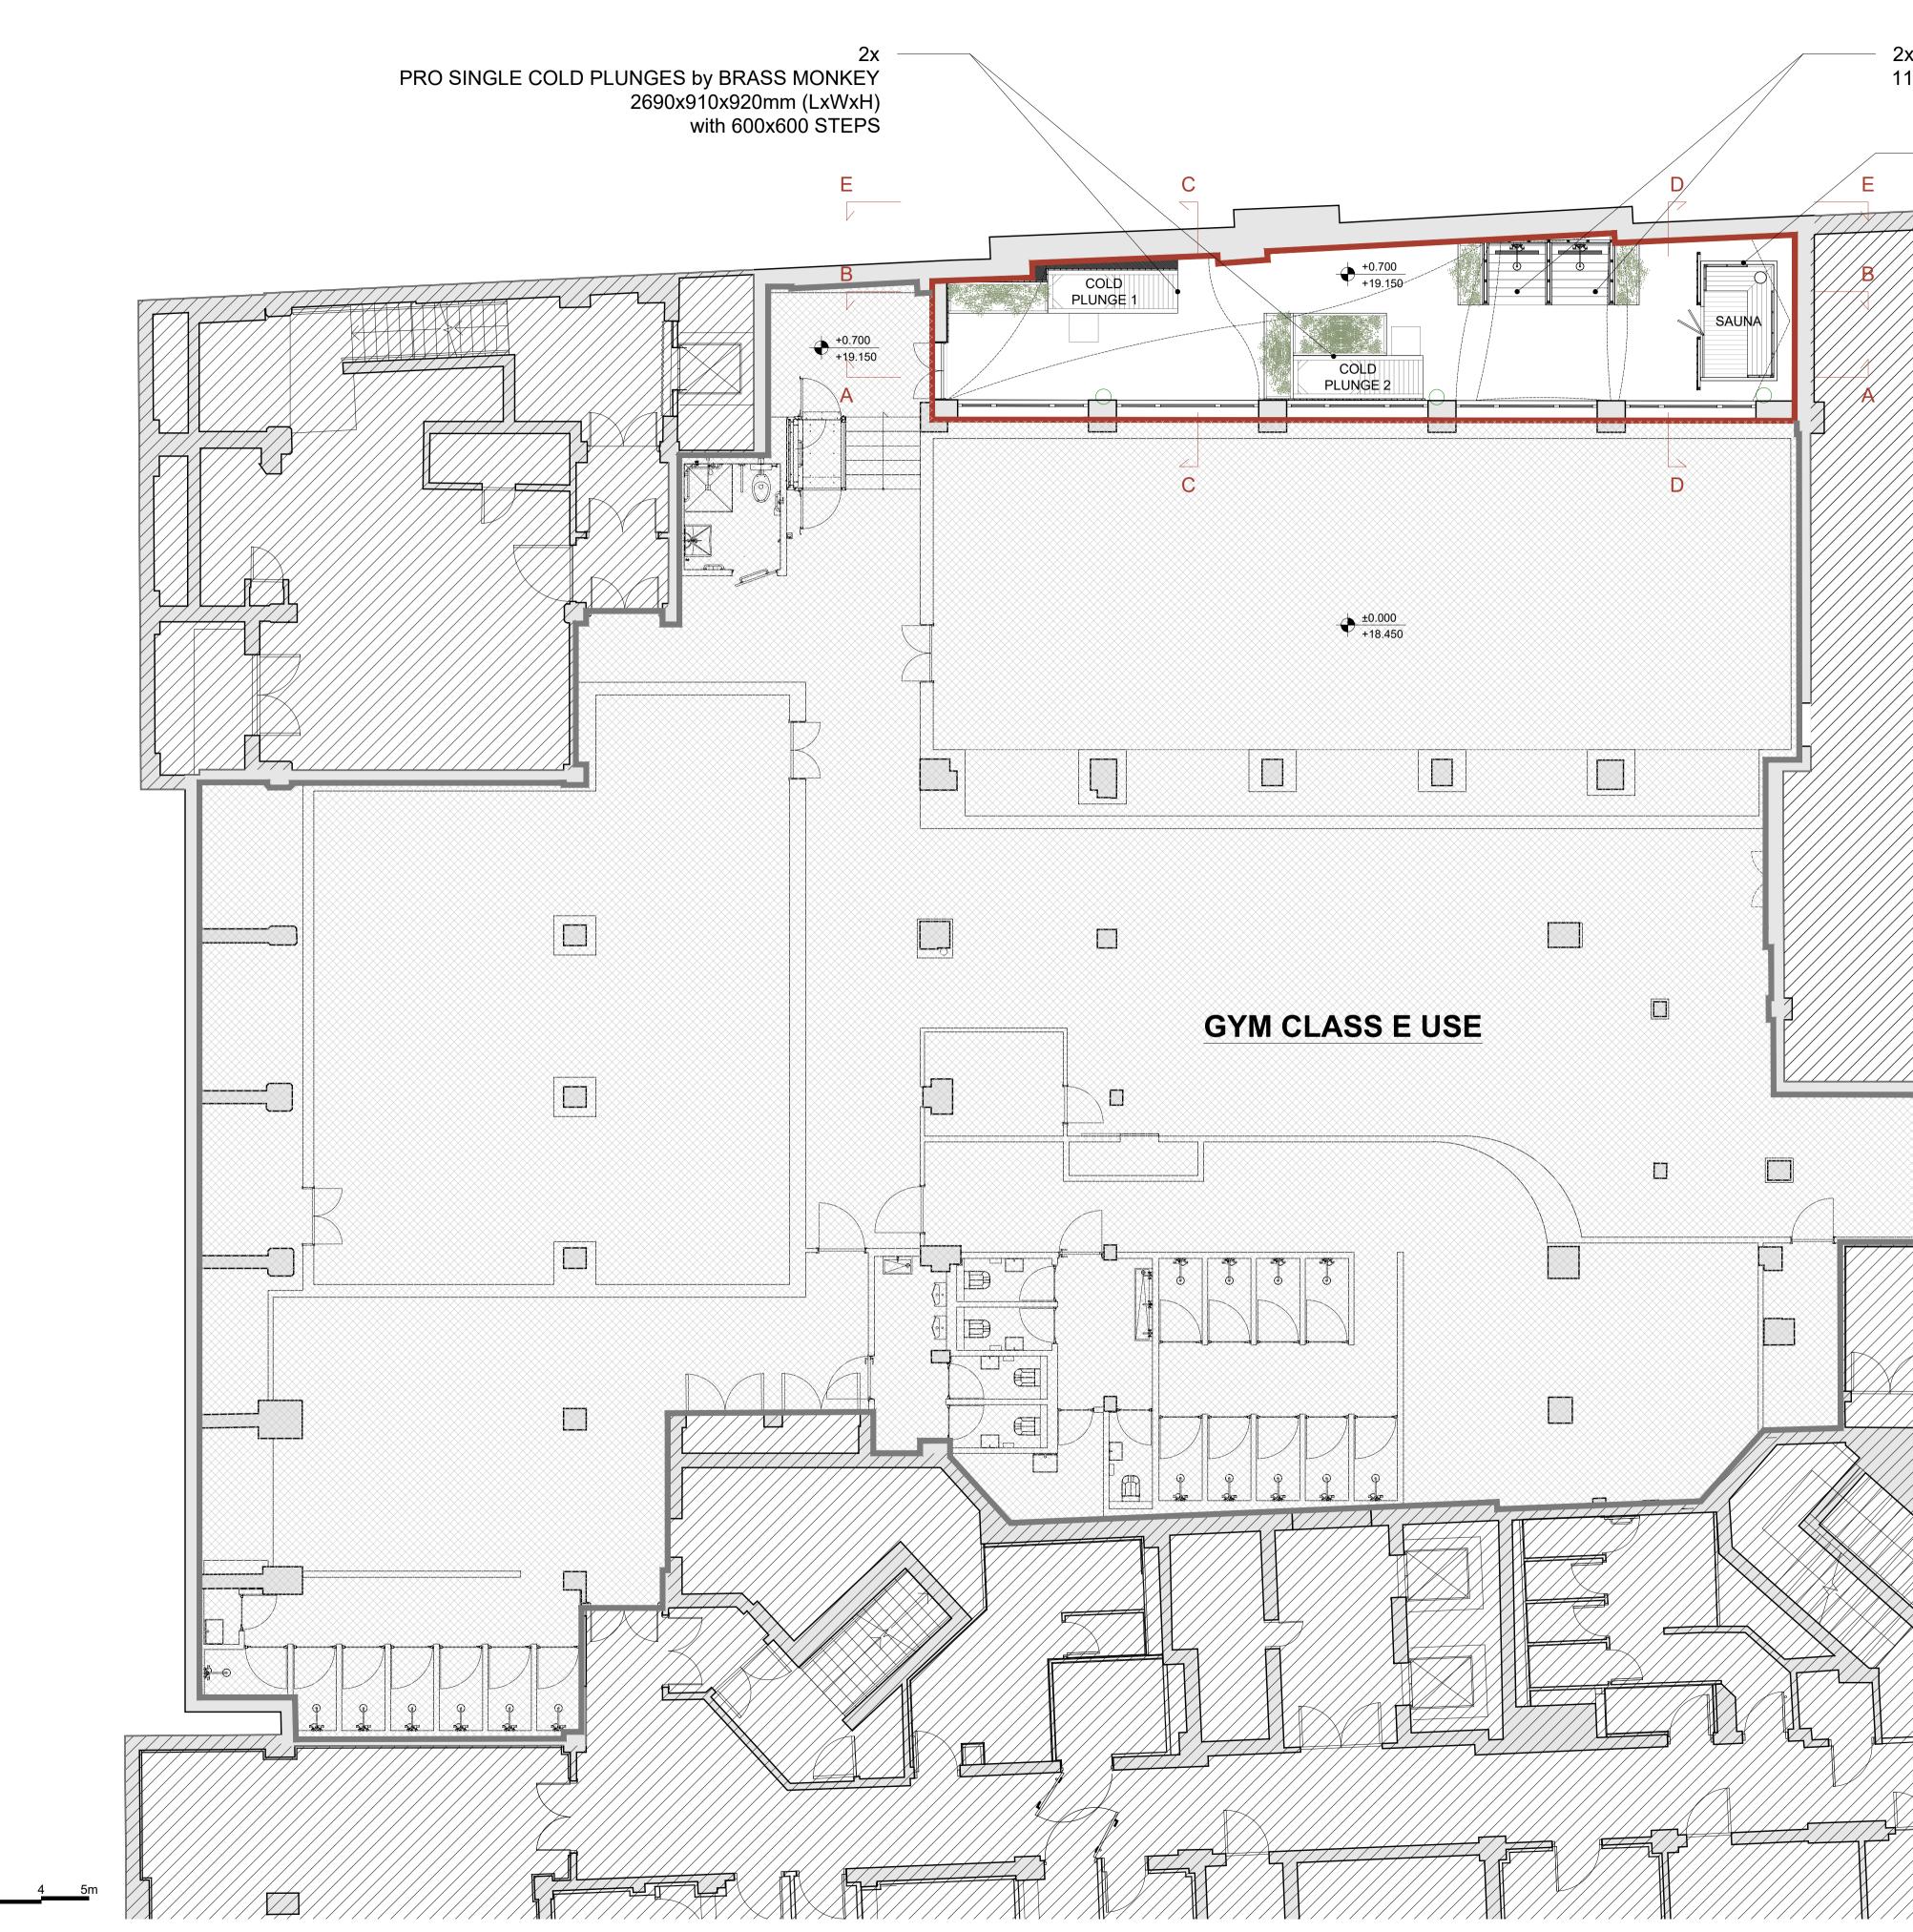

**1R EUSTON MAINFRAME - PROPOSED LGF GA PLAN** 

SCALE 1:75@ A1 1:150@A3

REFER ALSO TO DESIGN SPECIFICATION AND ASSOCIATED DRAWINGS REFER TO STRUCTURAL ENGINEERS DRAWINGS AND SPECIFICATION ALL DIMENSIONS ARE IN MILLIMETERS DO NOT SCALE FROM THIS DRAWING. © AP¥

## 2x SHOWERS 1185x1265mm

CUSTOM SAUNA

CLAD IN BURNT CEDAR COMPOSITE TIMBER

## $\square$ $\mathcal{A}$ PROJECT NAME: 1R EUSTON ADDRESS: MAINFRAME - 24 Eversholt St, London NW1 1AD TITLE: EXISTING LGF GA PLAN DRAWN BY: DT CHECKED BY: AP PURPOSE OF ISSUE: PLANNING SCALE: AS NOTED DWG. NUMBER 564-PL-P-01-100 A1