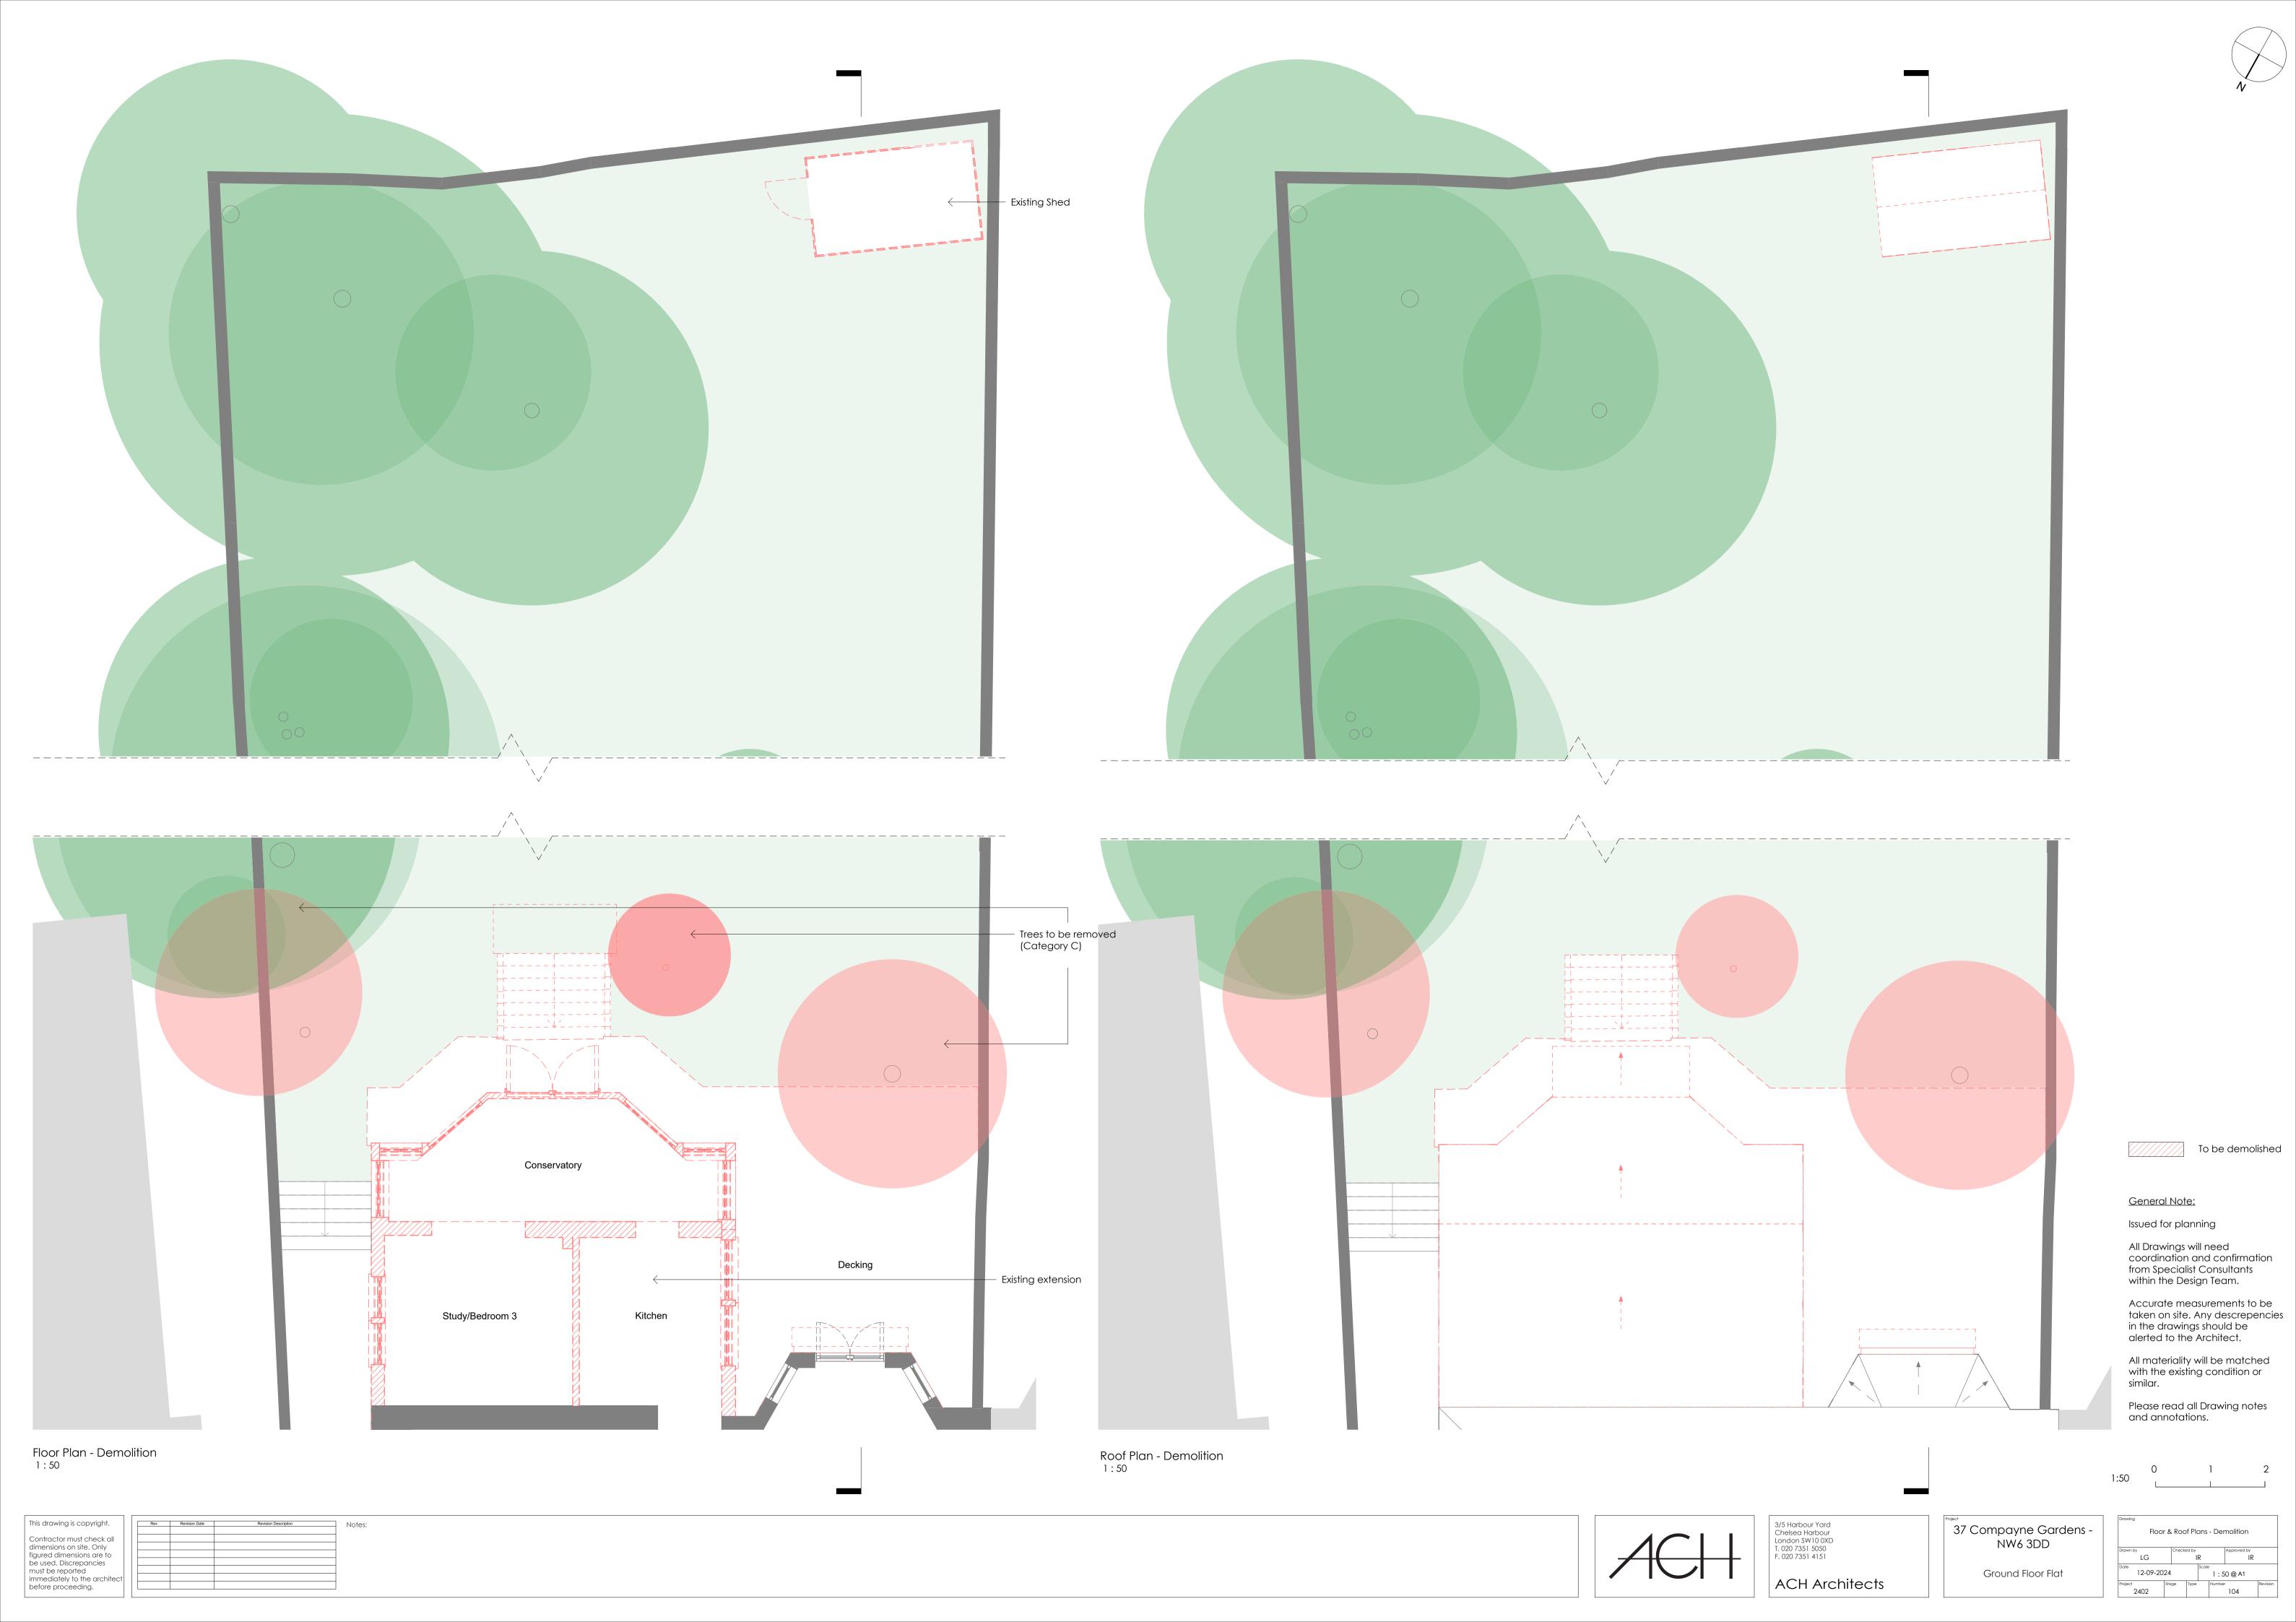

ACH Architects

37 Compayne Gardens -NW6 3DD

**Ground Floor Flat** 

Floor & Roof Plans - Demolition 12-09-2024 Scale 1:100 @ A1 Stage Type Number Re

To be demolished

37 Compayne Gardens

Front Elevation - Demolition 1:50

To be demolished

Issued for planning

<u>General Note:</u>

All Drawings will need coordination and confirmation from Specialist Consultants within the Design Team.

Accurate measurements to be taken on site. Any descrepencies in the drawings should be alerted to the Architect.

All materiality will be matched with the existing condition or similar.

Please read all Drawing notes and annotations.

Number 305

Rev Revision Date Revision Description This drawing is copyright. Contractor must check all dimensions on site. Only figured dimensions are to be used. Discrepancies must be reported immediately to the architect before proceeding.