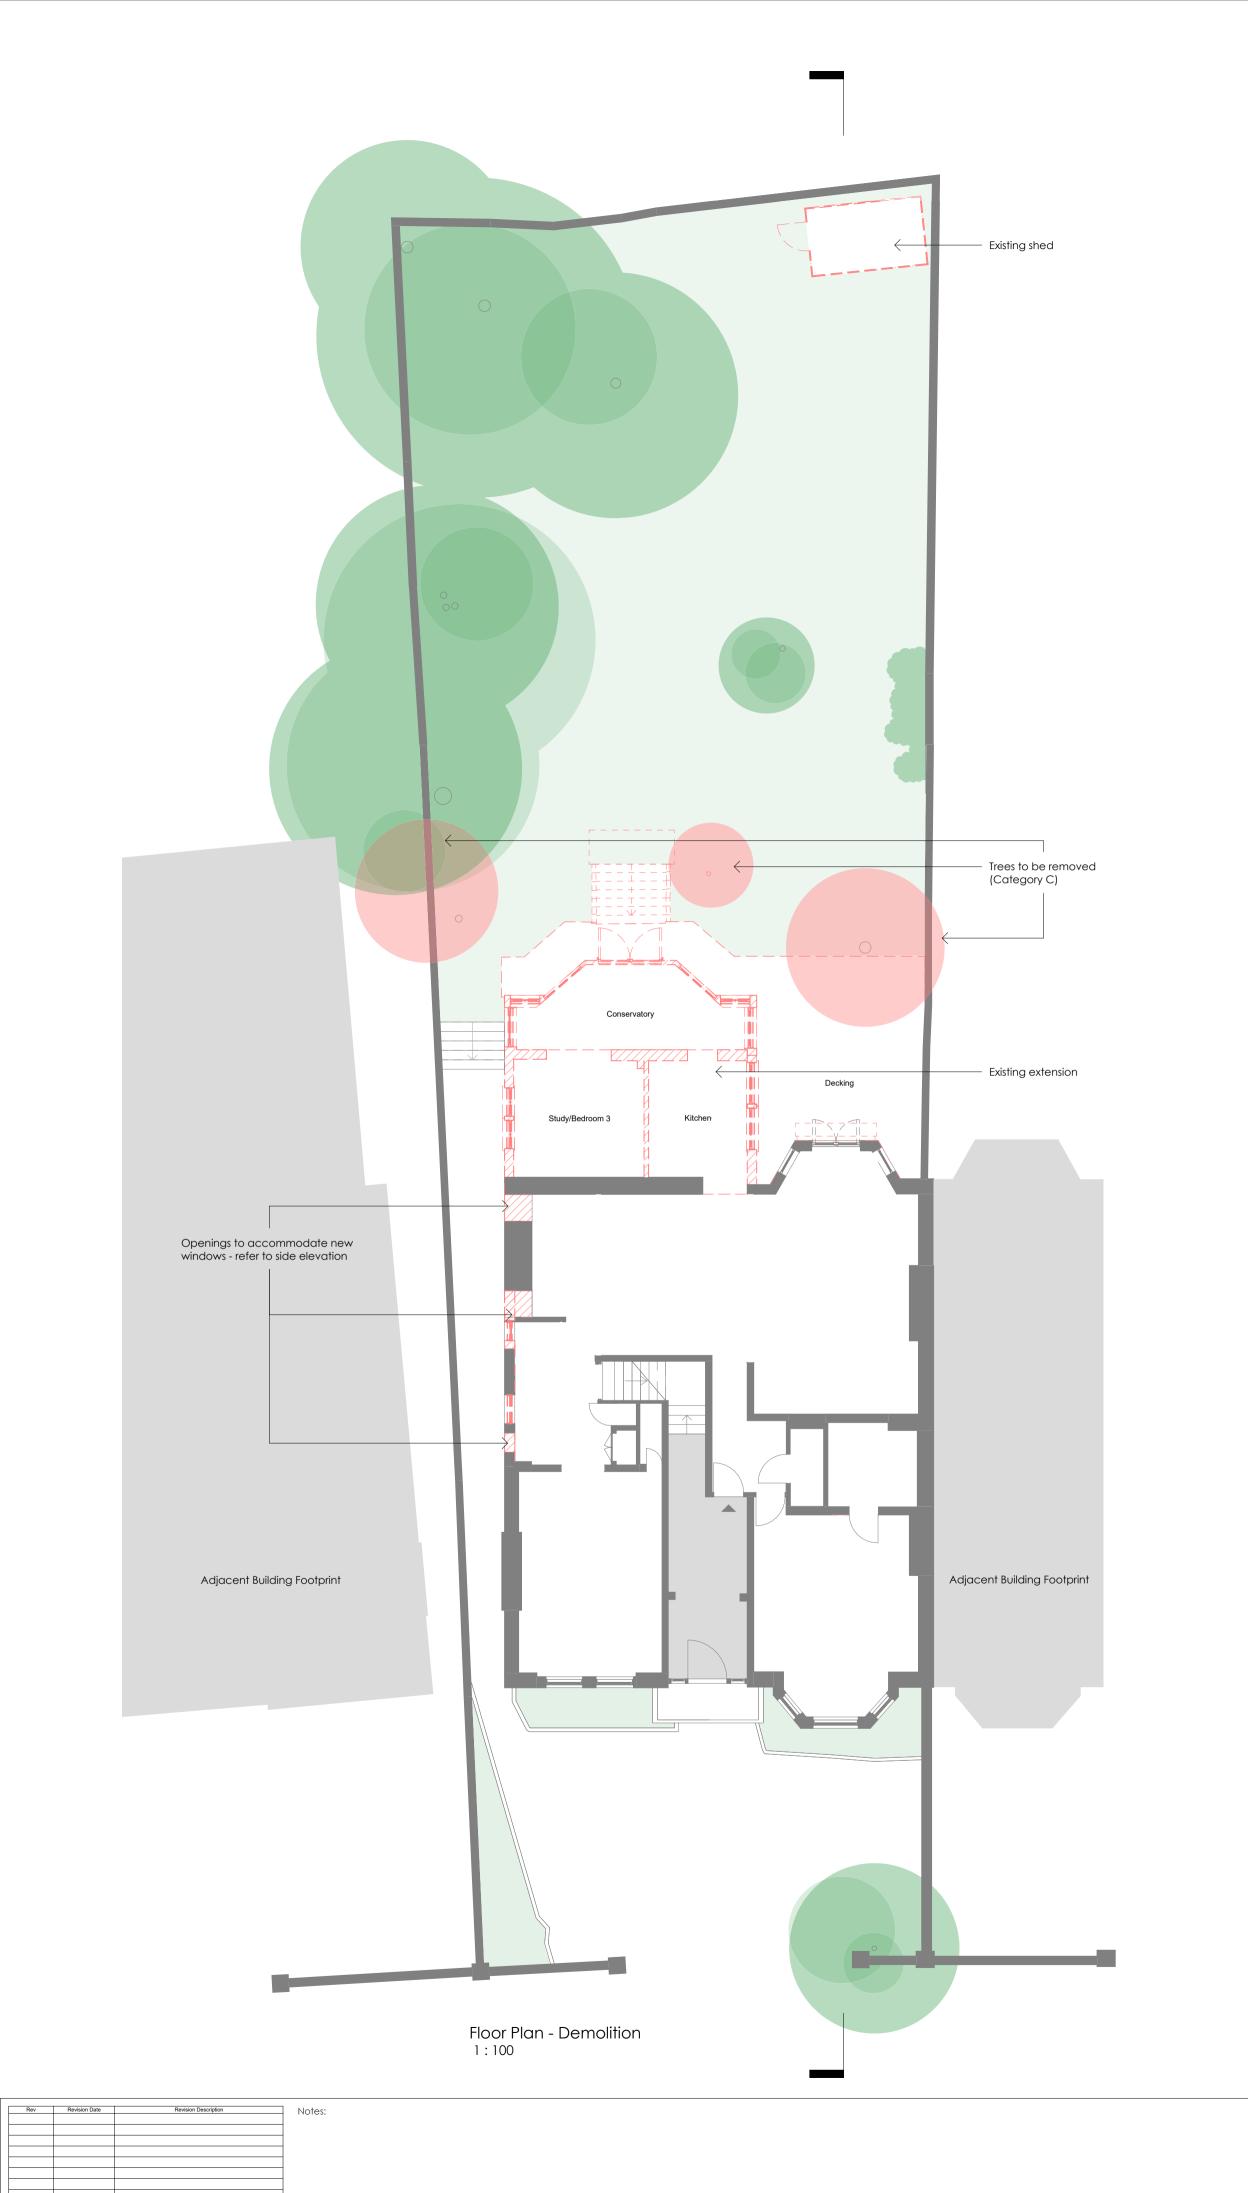

ACH Architects

37 Compayne Gardens -NW6 3DD

**Ground Floor Flat** 

Floor & Roof Plans - Demolition 12-09-2024 Scale 1:100 @ A1 Stage Type Number Re

To be demolished

37 Compayne Gardens

Front Elevation - Demolition 1:50

To be demolished

Issued for planning

<u>General Note:</u>

All Drawings will need coordination and confirmation from Specialist Consultants within the Design Team.

Accurate measurements to be taken on site. Any descrepencies in the drawings should be alerted to the Architect.

All materiality will be matched with the existing condition or similar.

Please read all Drawing notes and annotations.

Number 305

Rev Revision Date Revision Description This drawing is copyright. Contractor must check all dimensions on site. Only figured dimensions are to be used. Discrepancies must be reported immediately to the architect before proceeding.