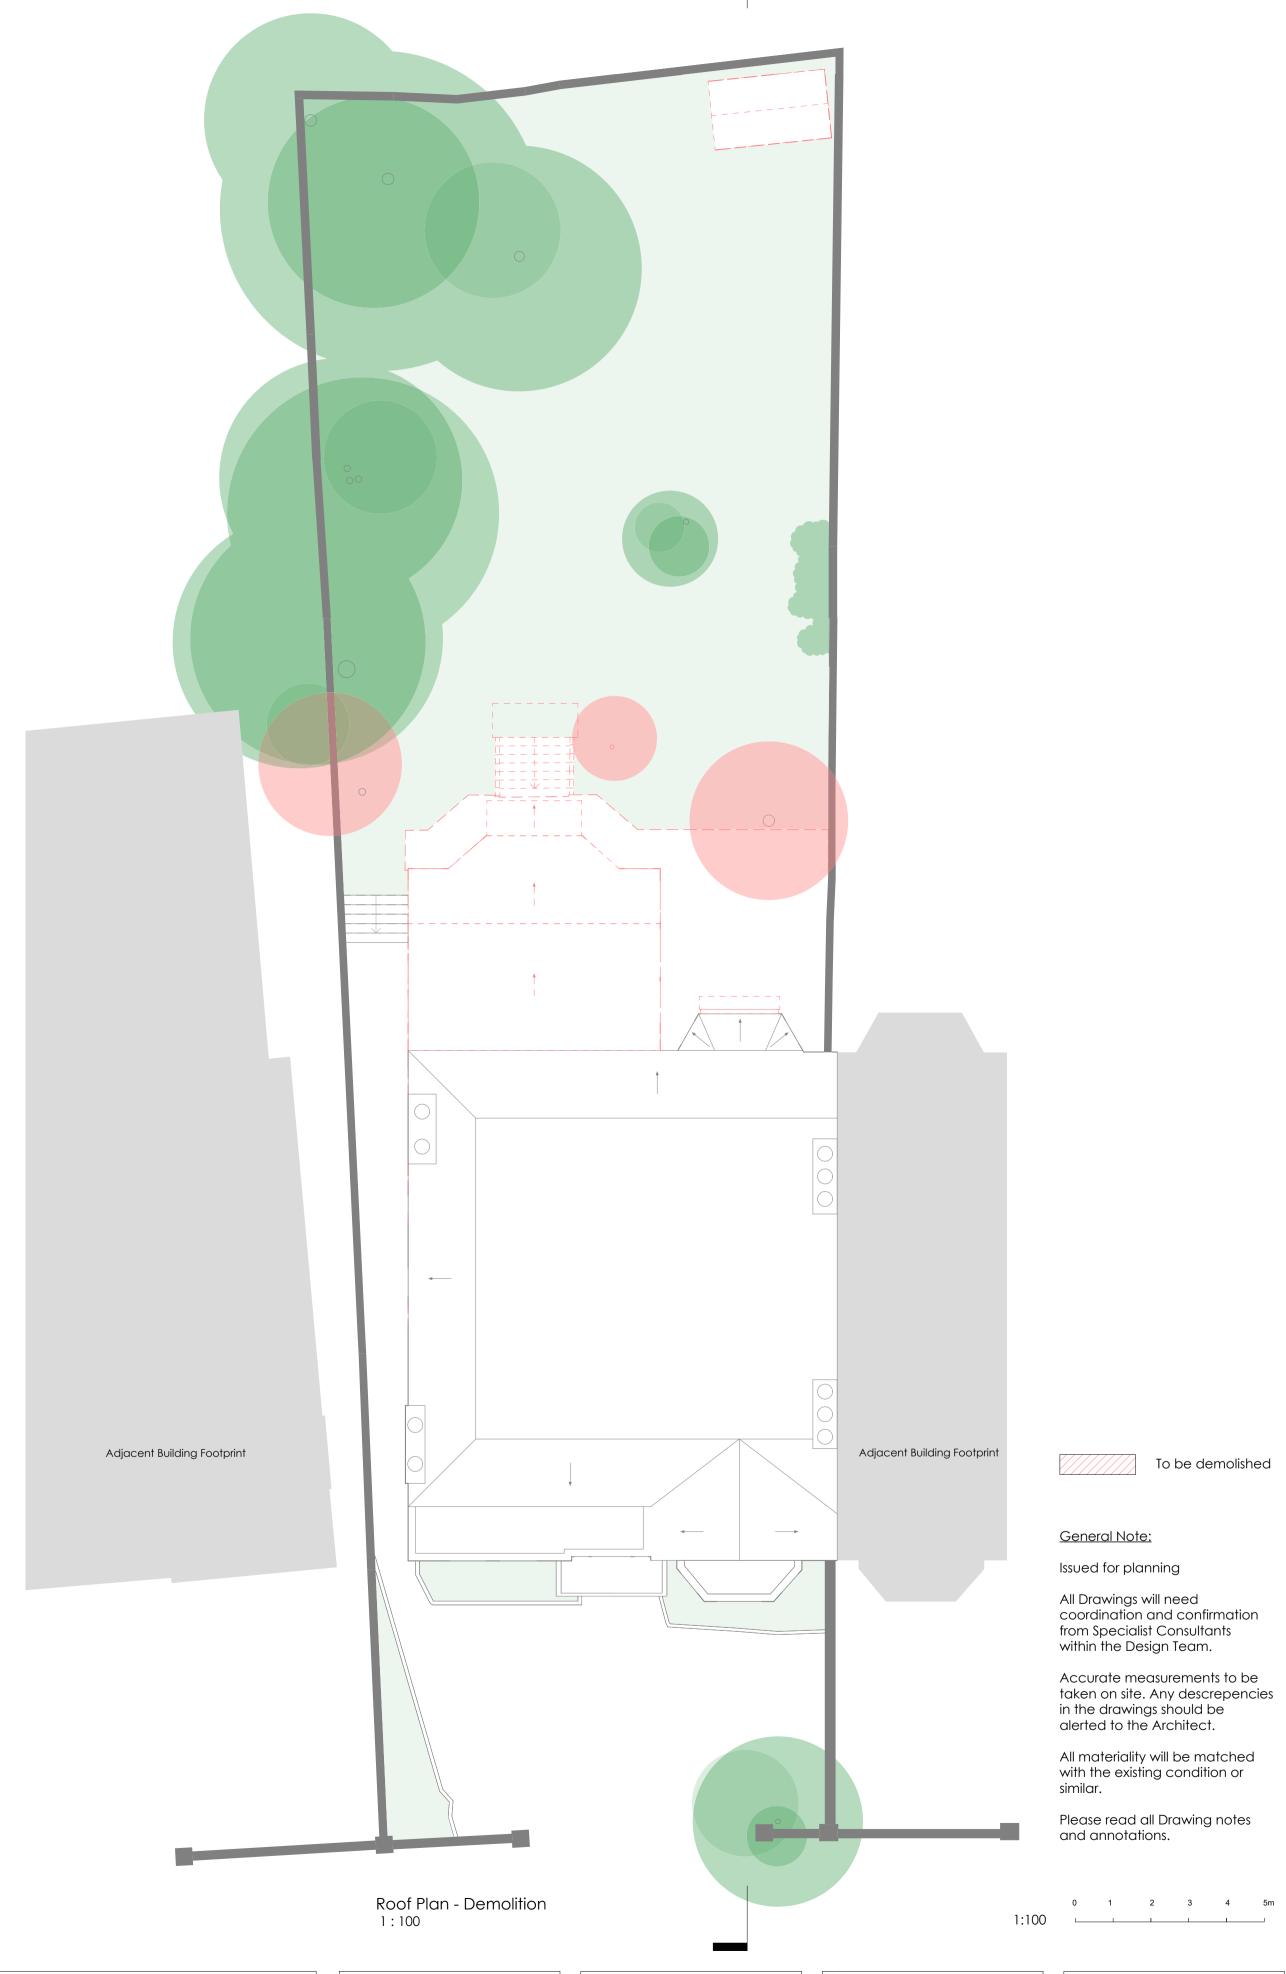

ACH Architects

37 Compayne Gardens -NW6 3DD

**Ground Floor Flat** 

Floor & Roof Plans - Demolition 12-09-2024 Scale 1:100 @ A1 Stage Type Number Re

To be demolished

37 Compayne Gardens

Front Elevation - Demolition 1:50

To be demolished

Issued for planning

<u>General Note:</u>

All Drawings will need coordination and confirmation from Specialist Consultants within the Design Team.

Accurate measurements to be taken on site. Any descrepencies in the drawings should be alerted to the Architect.

All materiality will be matched with the existing condition or similar.

Please read all Drawing notes and annotations.

Number 305

Rev Revision Date Revision Description This drawing is copyright. Contractor must check all dimensions on site. Only figured dimensions are to be used. Discrepancies must be reported immediately to the architect before proceeding.