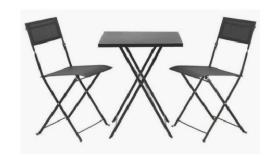

## EXG BLACK MOULDED TABLE 02 (Qty)

HEIGHT: 730mm WIDTH: 700mm 600mm DEPTH:

#### **EXG PORTSIDE CHAIRS WITHOUT** ARMS 4 (Qty)

790mm 452mm HEIGHT: WIDTH: 460mm DEPTH: SEAT HEIGHT: 450mm

| LON      | Q Date: 20/08/2024 |             |
|----------|--------------------|-------------|
| Drawing: | Scale:             |             |
| PAVEME   | 1:100 @A3          |             |
| Author:  | Status:            | Drawing No: |
| IH       | FOR INFORMATION    | 73 / 00     |