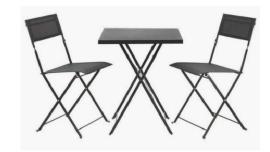

## EXG BLACK MOULDED TABLE 02 (Qty)

HEIGHT: 730mm WIDTH: 700mm 600mm DEPTH:

#### **EXG PORTSIDE CHAIRS WITHOUT** ARMS 4 (Qty)

790mm 452mm HEIGHT: WIDTH: 460mm DEPTH: SEAT HEIGHT: 450mm

| LON      | Q Date: 20/08/2024 |             |
|----------|--------------------|-------------|
| Drawing: | Scale:             |             |
| PAVEME   | 1:100 @A3          |             |
| Author:  | Status:            | Drawing No: |
| IH       | FOR INFORMATION    | 73 / 00     |