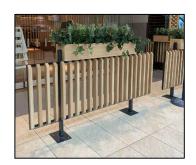

### NEW SLATTED PLANTER SCREEN 03

(Qty)

HEIGHT: 850mm WIDTH: 1120mm DEPTH: 350mm