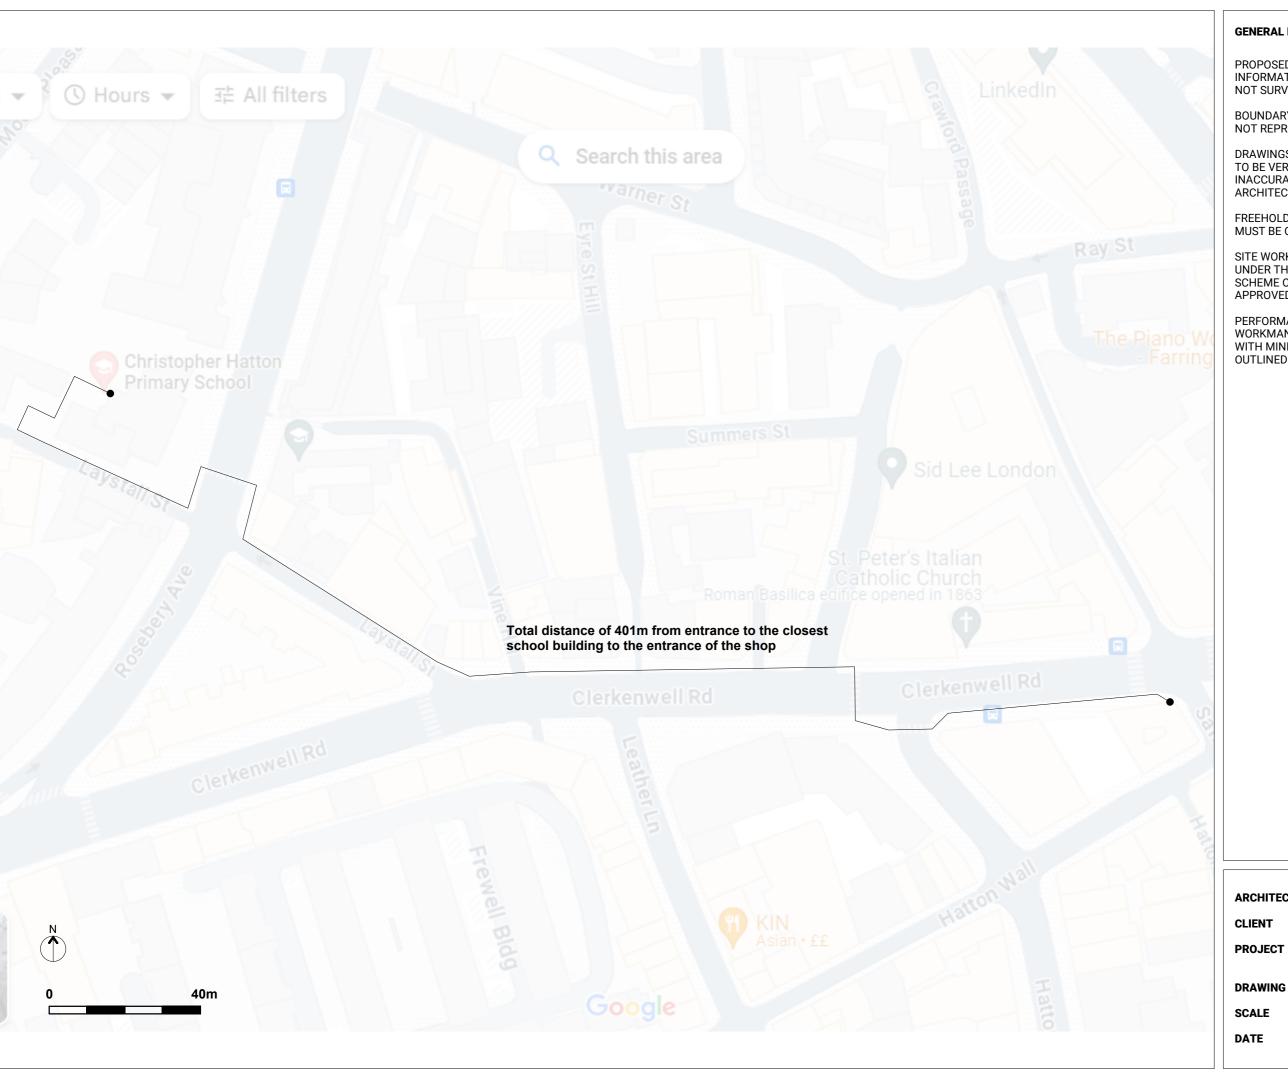

## **GENERAL NOTES**

PROPOSED DRAWINGS DONE BASED ON INFORMATION SUPPLIED FROM THE CLIENTS AND NOT SURVEYED.

BOUNDARY LINE IN RED IS INDICATIVE AND DOES NOT REPRESENT PARTY WALL BOUNDARIES.

DRAWINGS NOT TO BE SCALED AND DIMENSIONS TO BE VERIFIED BY BUILDERS ON SITE.
INACCURACIES SHOULD BE REPORTED TO THE ARCHITECT.

FREEHOLDER CONSENT AND RELEVANT PERMITS MUST BE OBTAINED FOR ANY ALTERATIONS.

SITE WORKS MUST BE CARRIED OUT BY BUILDERS UNDER THE COMPETENT PERSON SCHEME OR VERIFIED BY BUILDING CONTROL / APPROVED INSPECTORS.

PERFORMANCE OF INTERNAL FINISHES AND WORKMANSHIP OF SITE WORKS SHOULD COMPLY WITH MINIMUM STANDARDS
OUTLINED IN THE BUILDING REGULATIONS.

**ARCHITECT** LAYER 02 DESIGN LTD

QUANG HA, NGUYEN

69 CLERKENWELL ROAD, LONDON EC1R 5BU

SITE BLOCK PLAN

1:1000 A3

02 AUGU