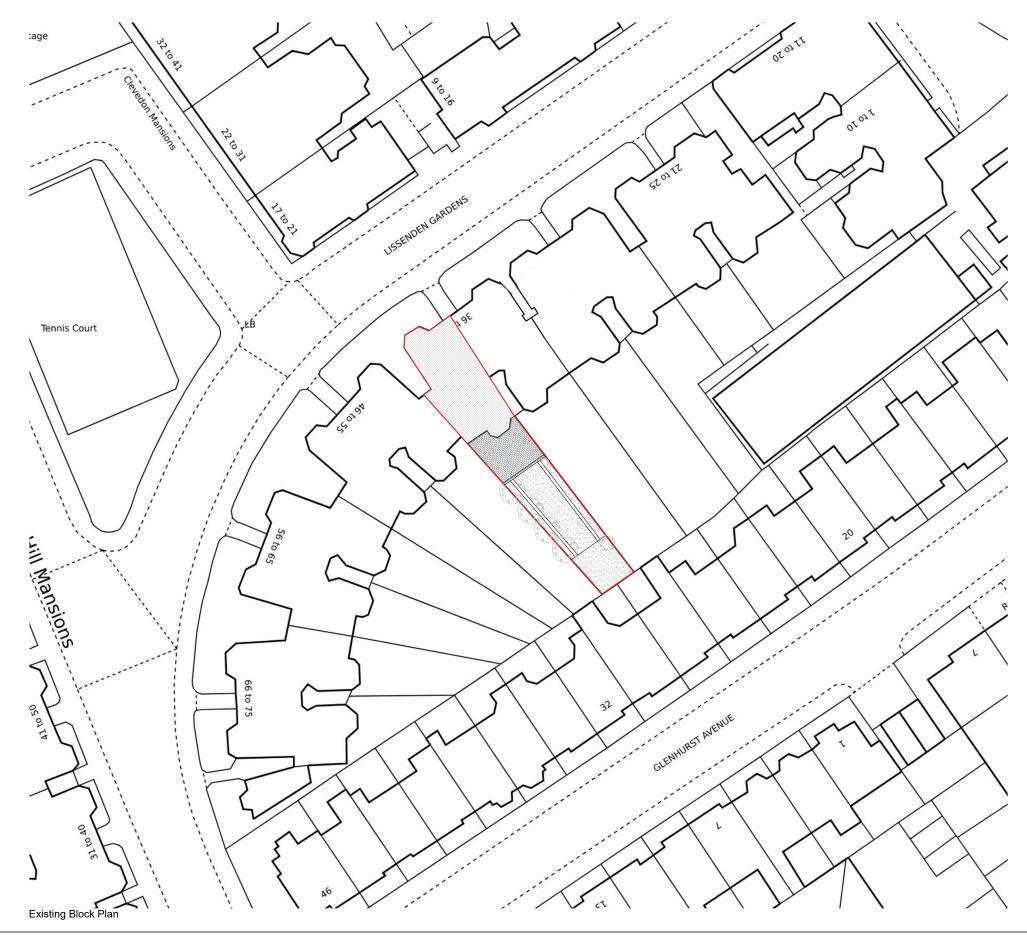

Block Plans are scaled from the Ordinance Survey Location Maps. Please see the licence number for the Os Maps in the Location Plans

| Drawing Name                                 | Scale       | Drawing No. |
|----------------------------------------------|-------------|-------------|
| Existing Block Plan                          | 1/500 at A3 | 02          |
| Project Adress                               | Designer    | Revision    |
| 37 Lissenden Mansions, NW5 1PR               | EC          | V1          |
| Drawing No.                                  | Date        |             |
| 37LissendenMansions_<br>ExistingBlockPlan V1 | 12.09.2024  |             |