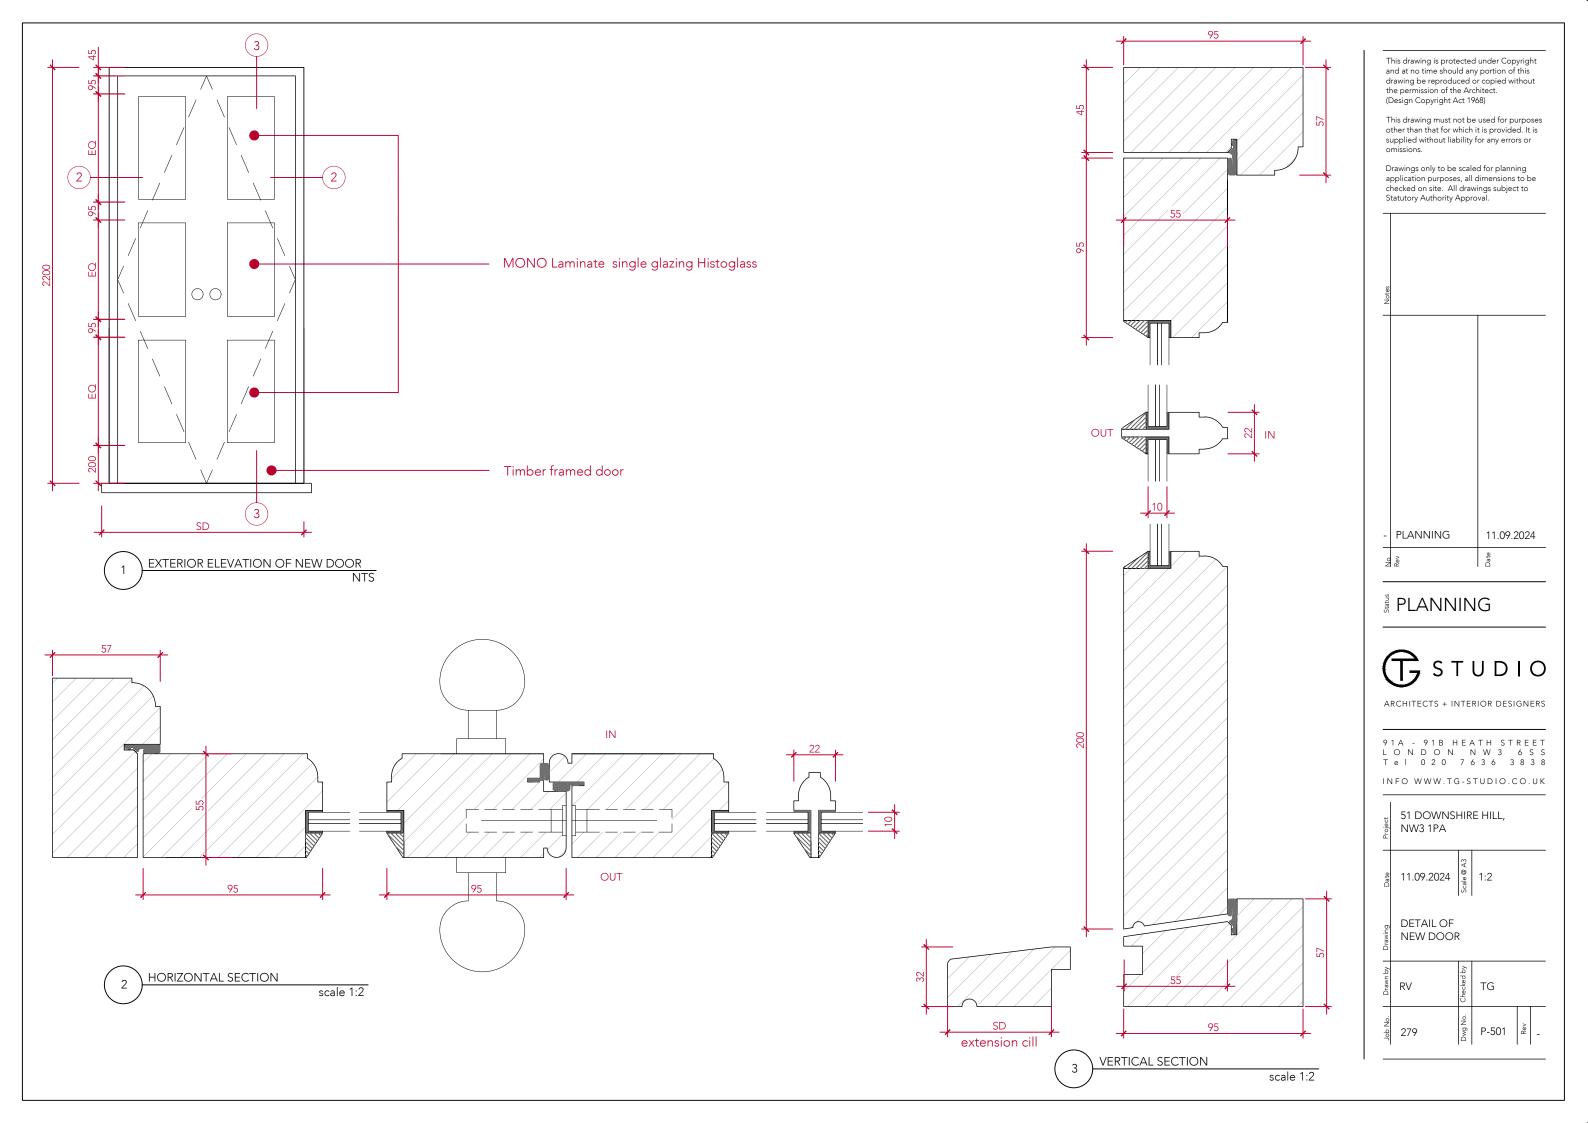

01 1 - KITCHEN CRITTALL DOOR ELEVATION scale 1:20

This drawing is protected under Copyright and at no time should any portion of this drawing be reproduced or copied without the permission of the Architect. (Design Copyright Act 1968)