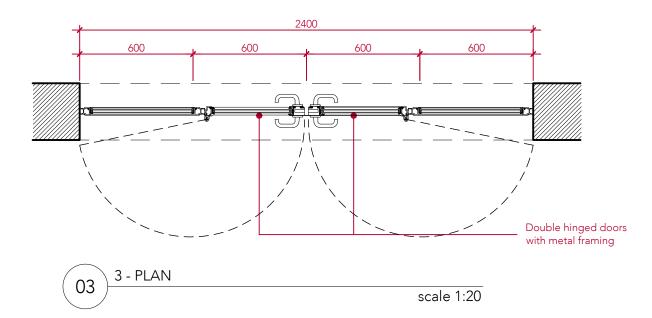

01 1 - KITCHEN CRITTALL DOOR ELEVATION scale 1:20

This drawing is protected under Copyright and at no time should any portion of this drawing be reproduced or copied without the permission of the Architect. (Design Copyright Act 1968)