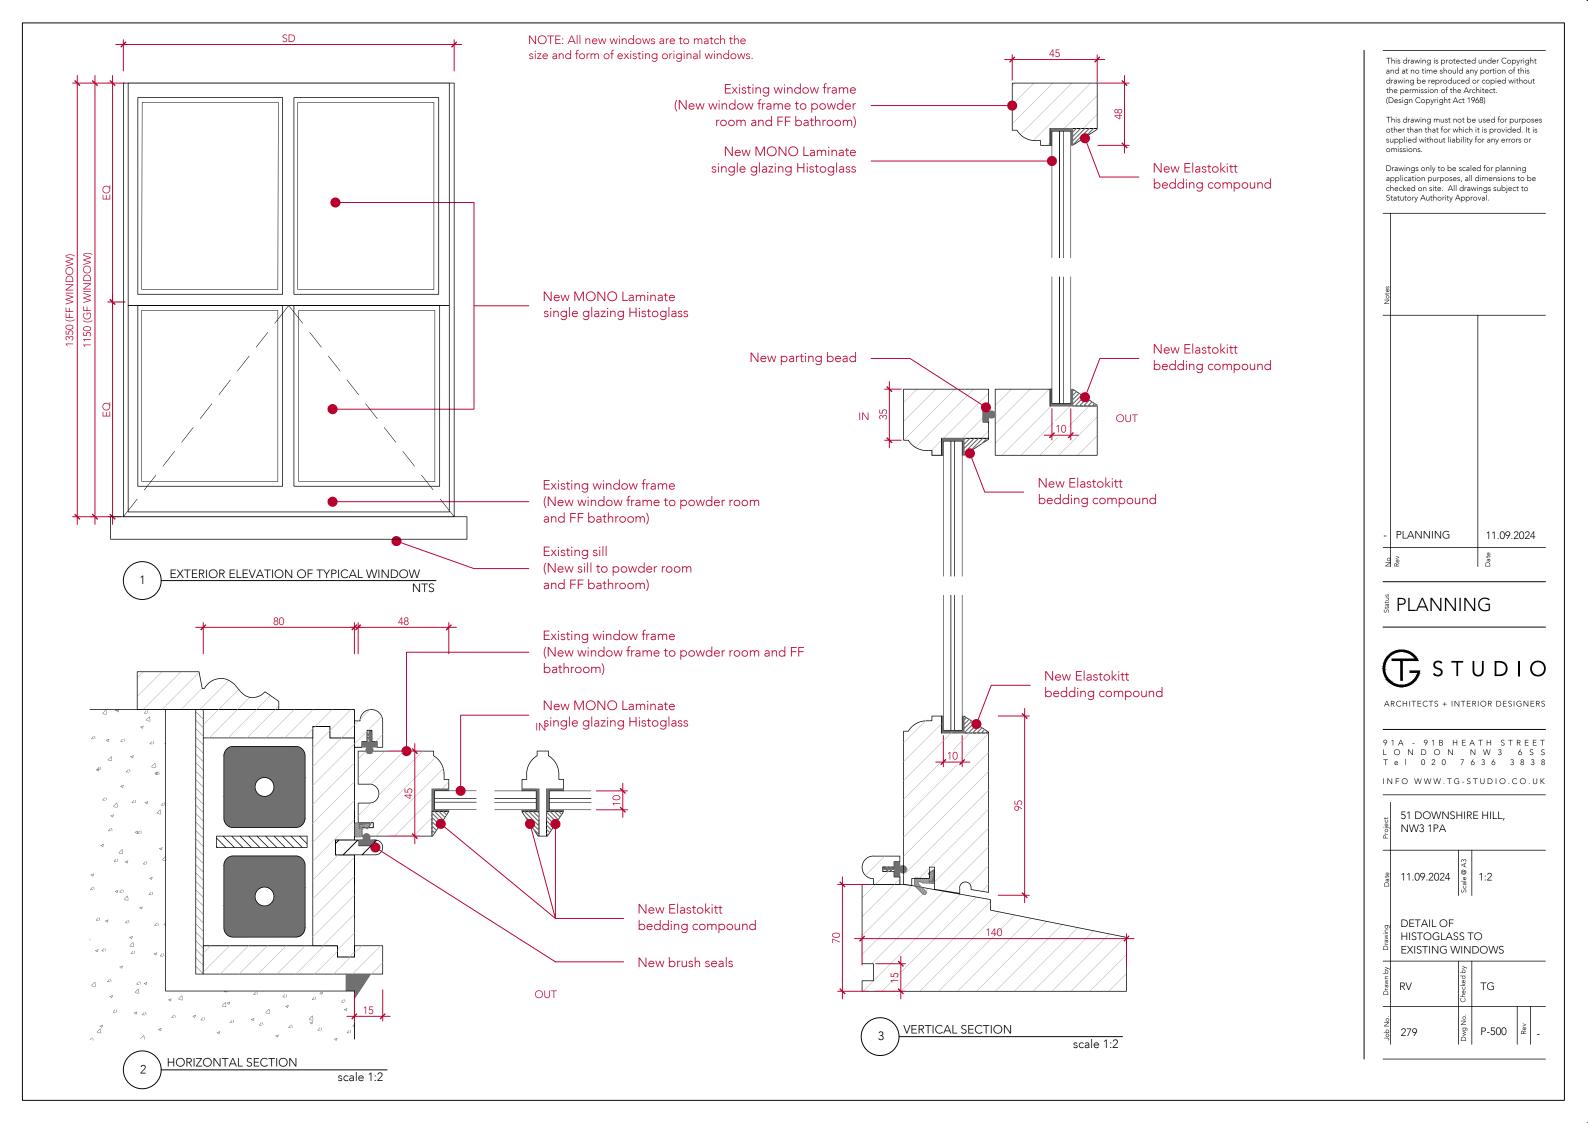

01 1 - KITCHEN CRITTALL DOOR ELEVATION scale 1:20

This drawing is protected under Copyright and at no time should any portion of this drawing be reproduced or copied without the permission of the Architect. (Design Copyright Act 1968)