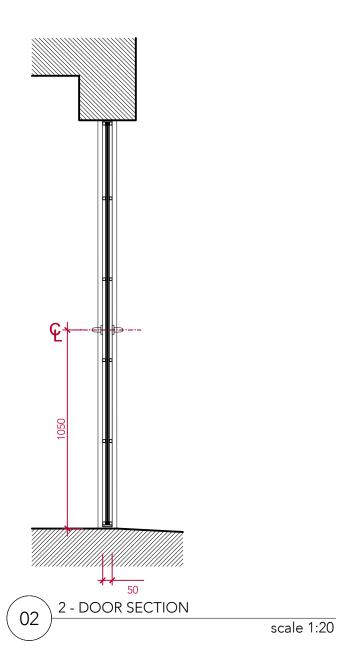

01 1 - KITCHEN CRITTALL DOOR ELEVATION scale 1:20

This drawing is protected under Copyright and at no time should any portion of this drawing be reproduced or copied without the permission of the Architect. (Design Copyright Act 1968)