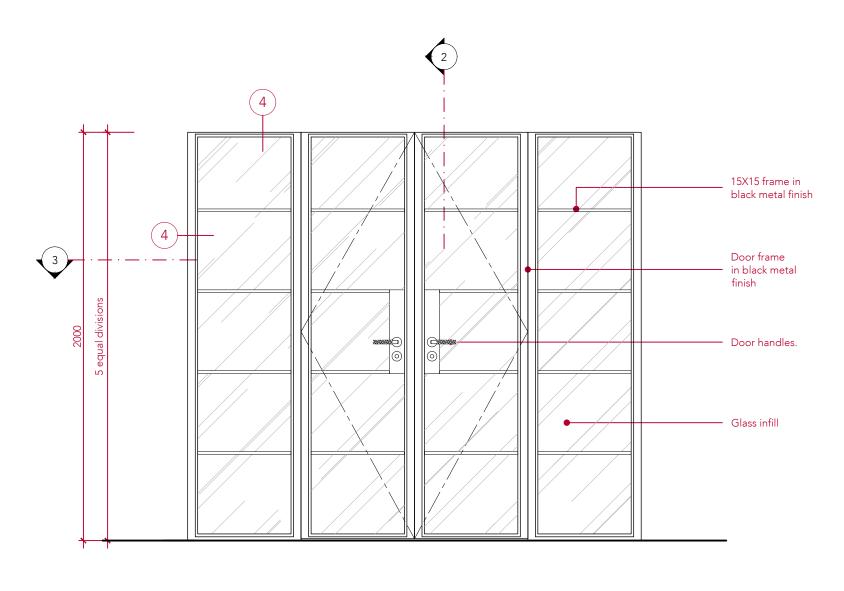

01 1 - KITCHEN CRITTALL DOOR ELEVATION scale 1:20

This drawing is protected under Copyright and at no time should any portion of this drawing be reproduced or copied without the permission of the Architect. (Design Copyright Act 1968)