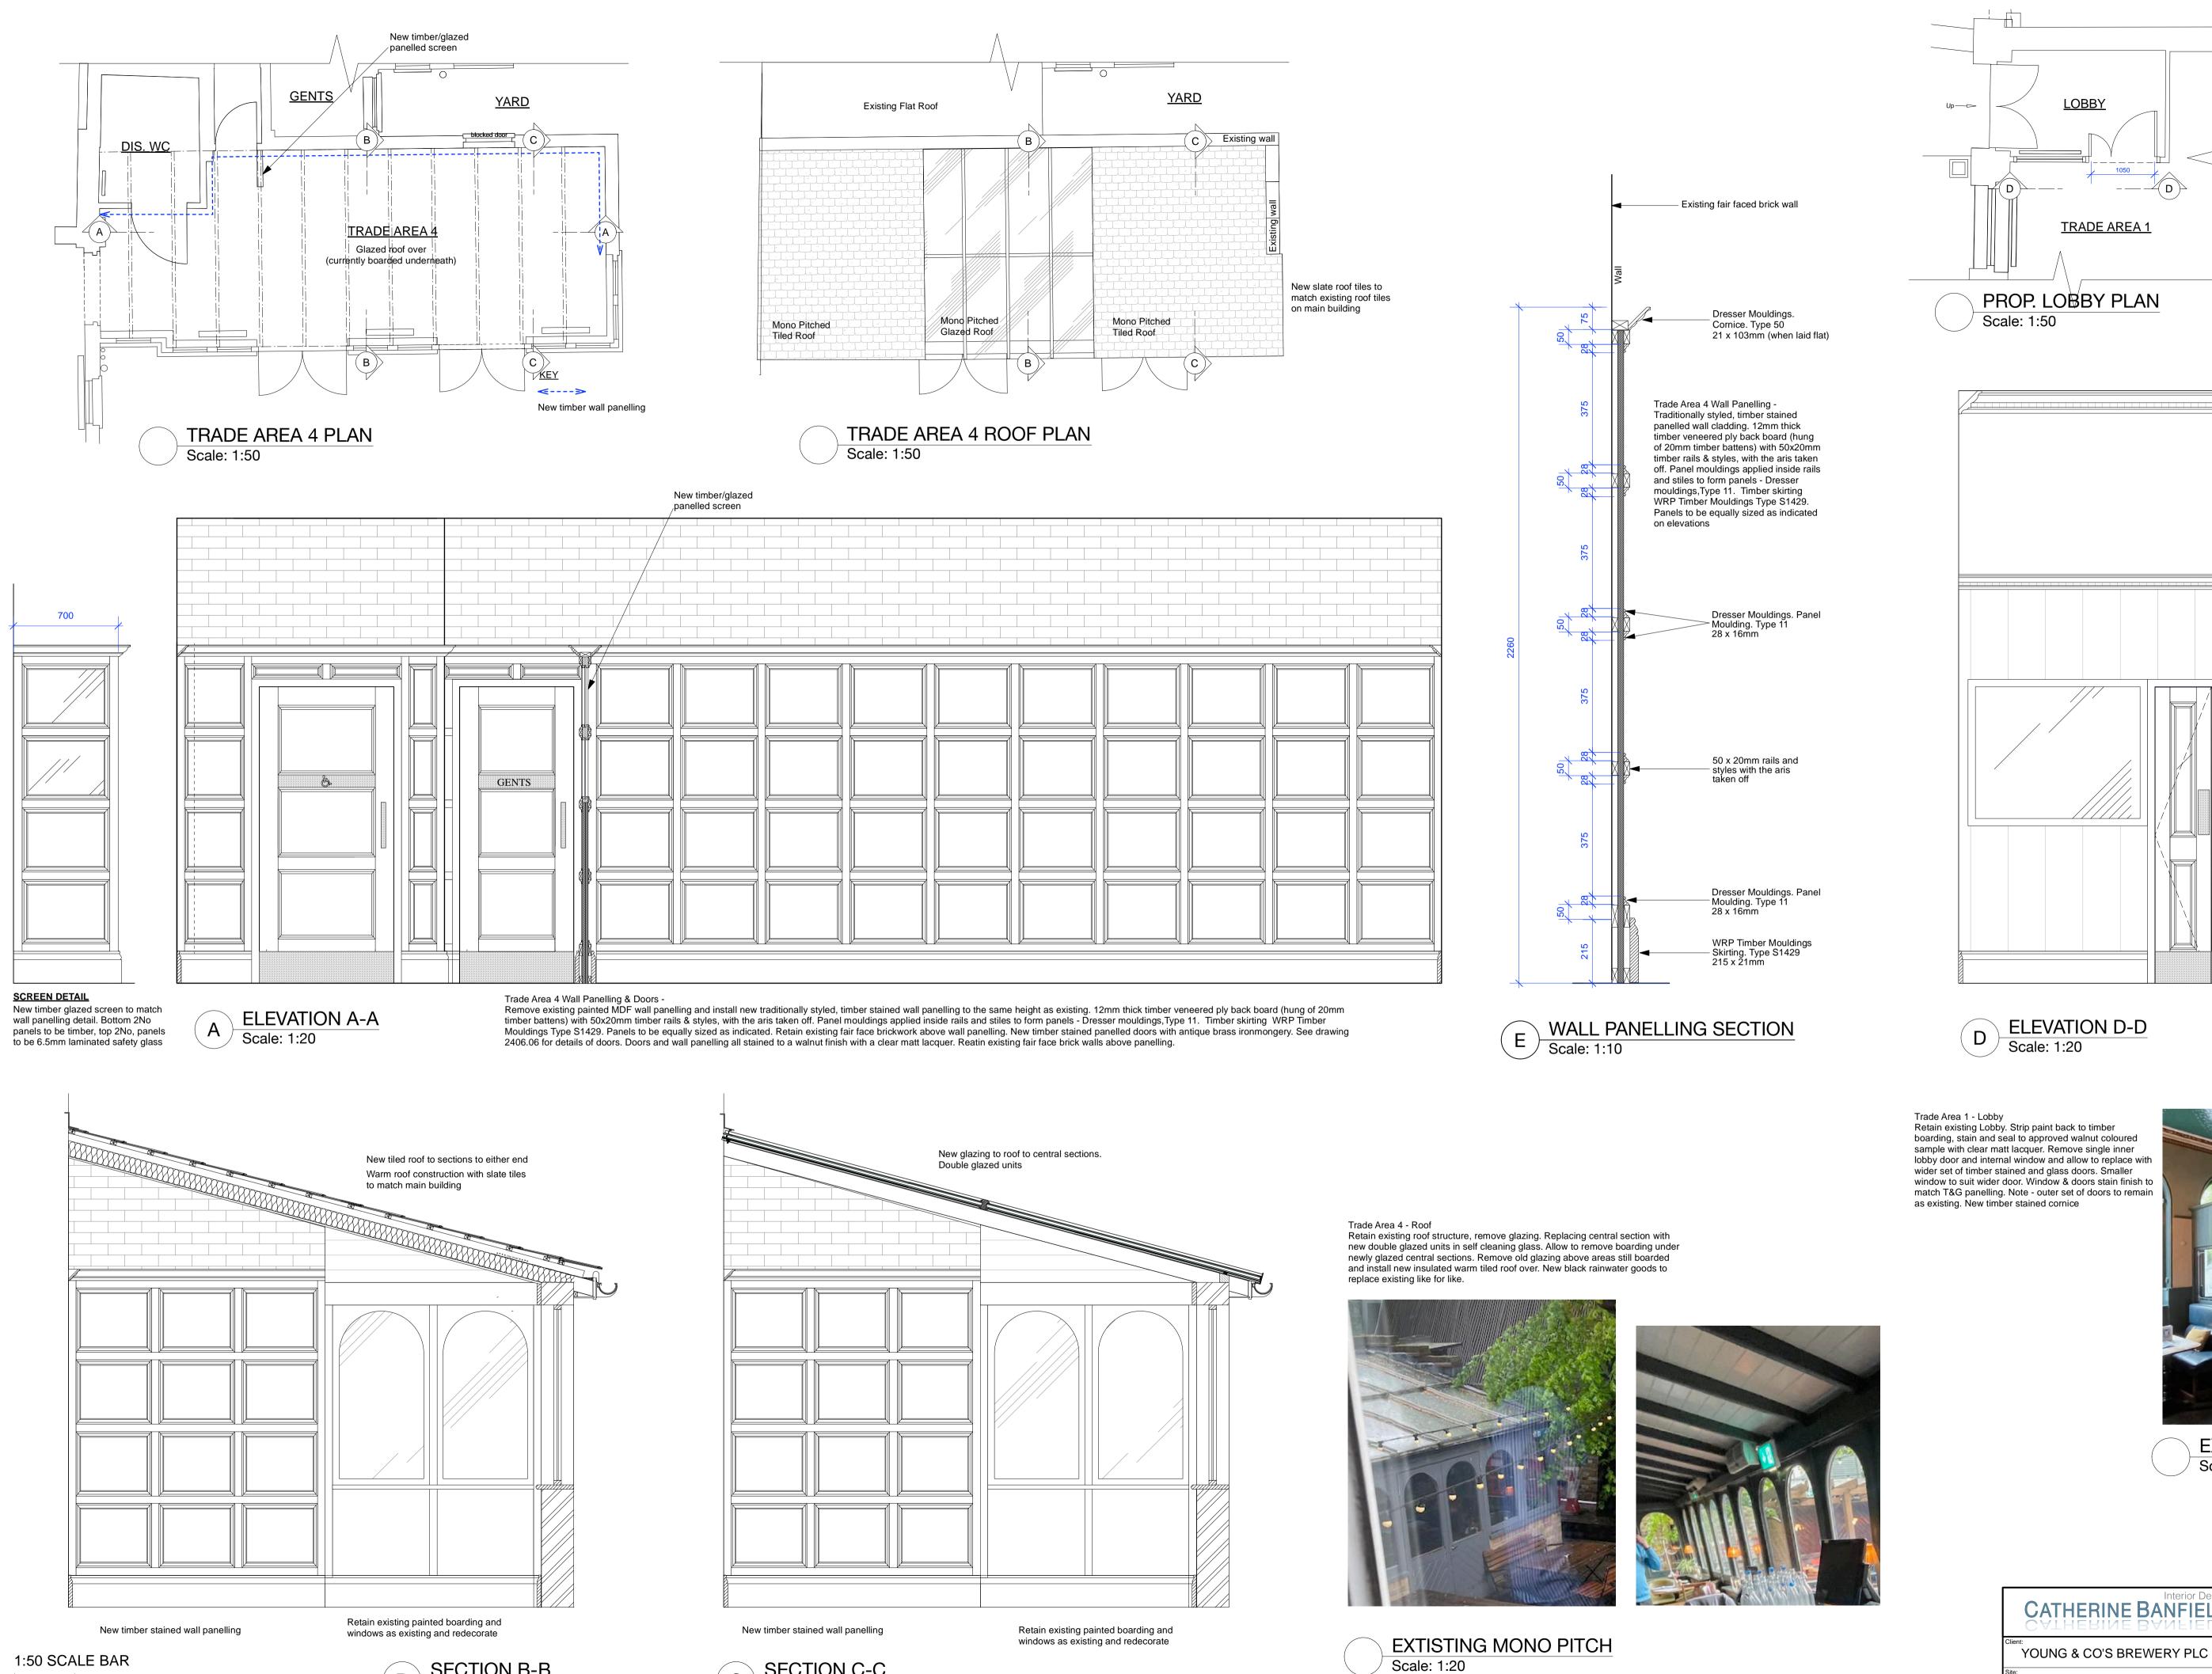

REV DATE AUTHOR/COMMENT

**EXTISTING LOBBY** Scale: 1:20

| CATHERINE BANFIELI Interior Design |            | Mobile: 07985 211210     |                          |
|------------------------------------|------------|--------------------------|--------------------------|
| YOUNG & CO'S BREWERY PLC           | Drg<br>No: | 2406.08.00LBP            | Drawn<br>By: CB          |
| ROEBUCK, HAMPSTEAD                 | First      | d:26.08.2024             | Scale @ A1:<br>1:50/1:20 |
| TA1 LOBBY, TA4 WALL PANELLING      | Issue      | LISTED BUILDING/PLANNING |                          |