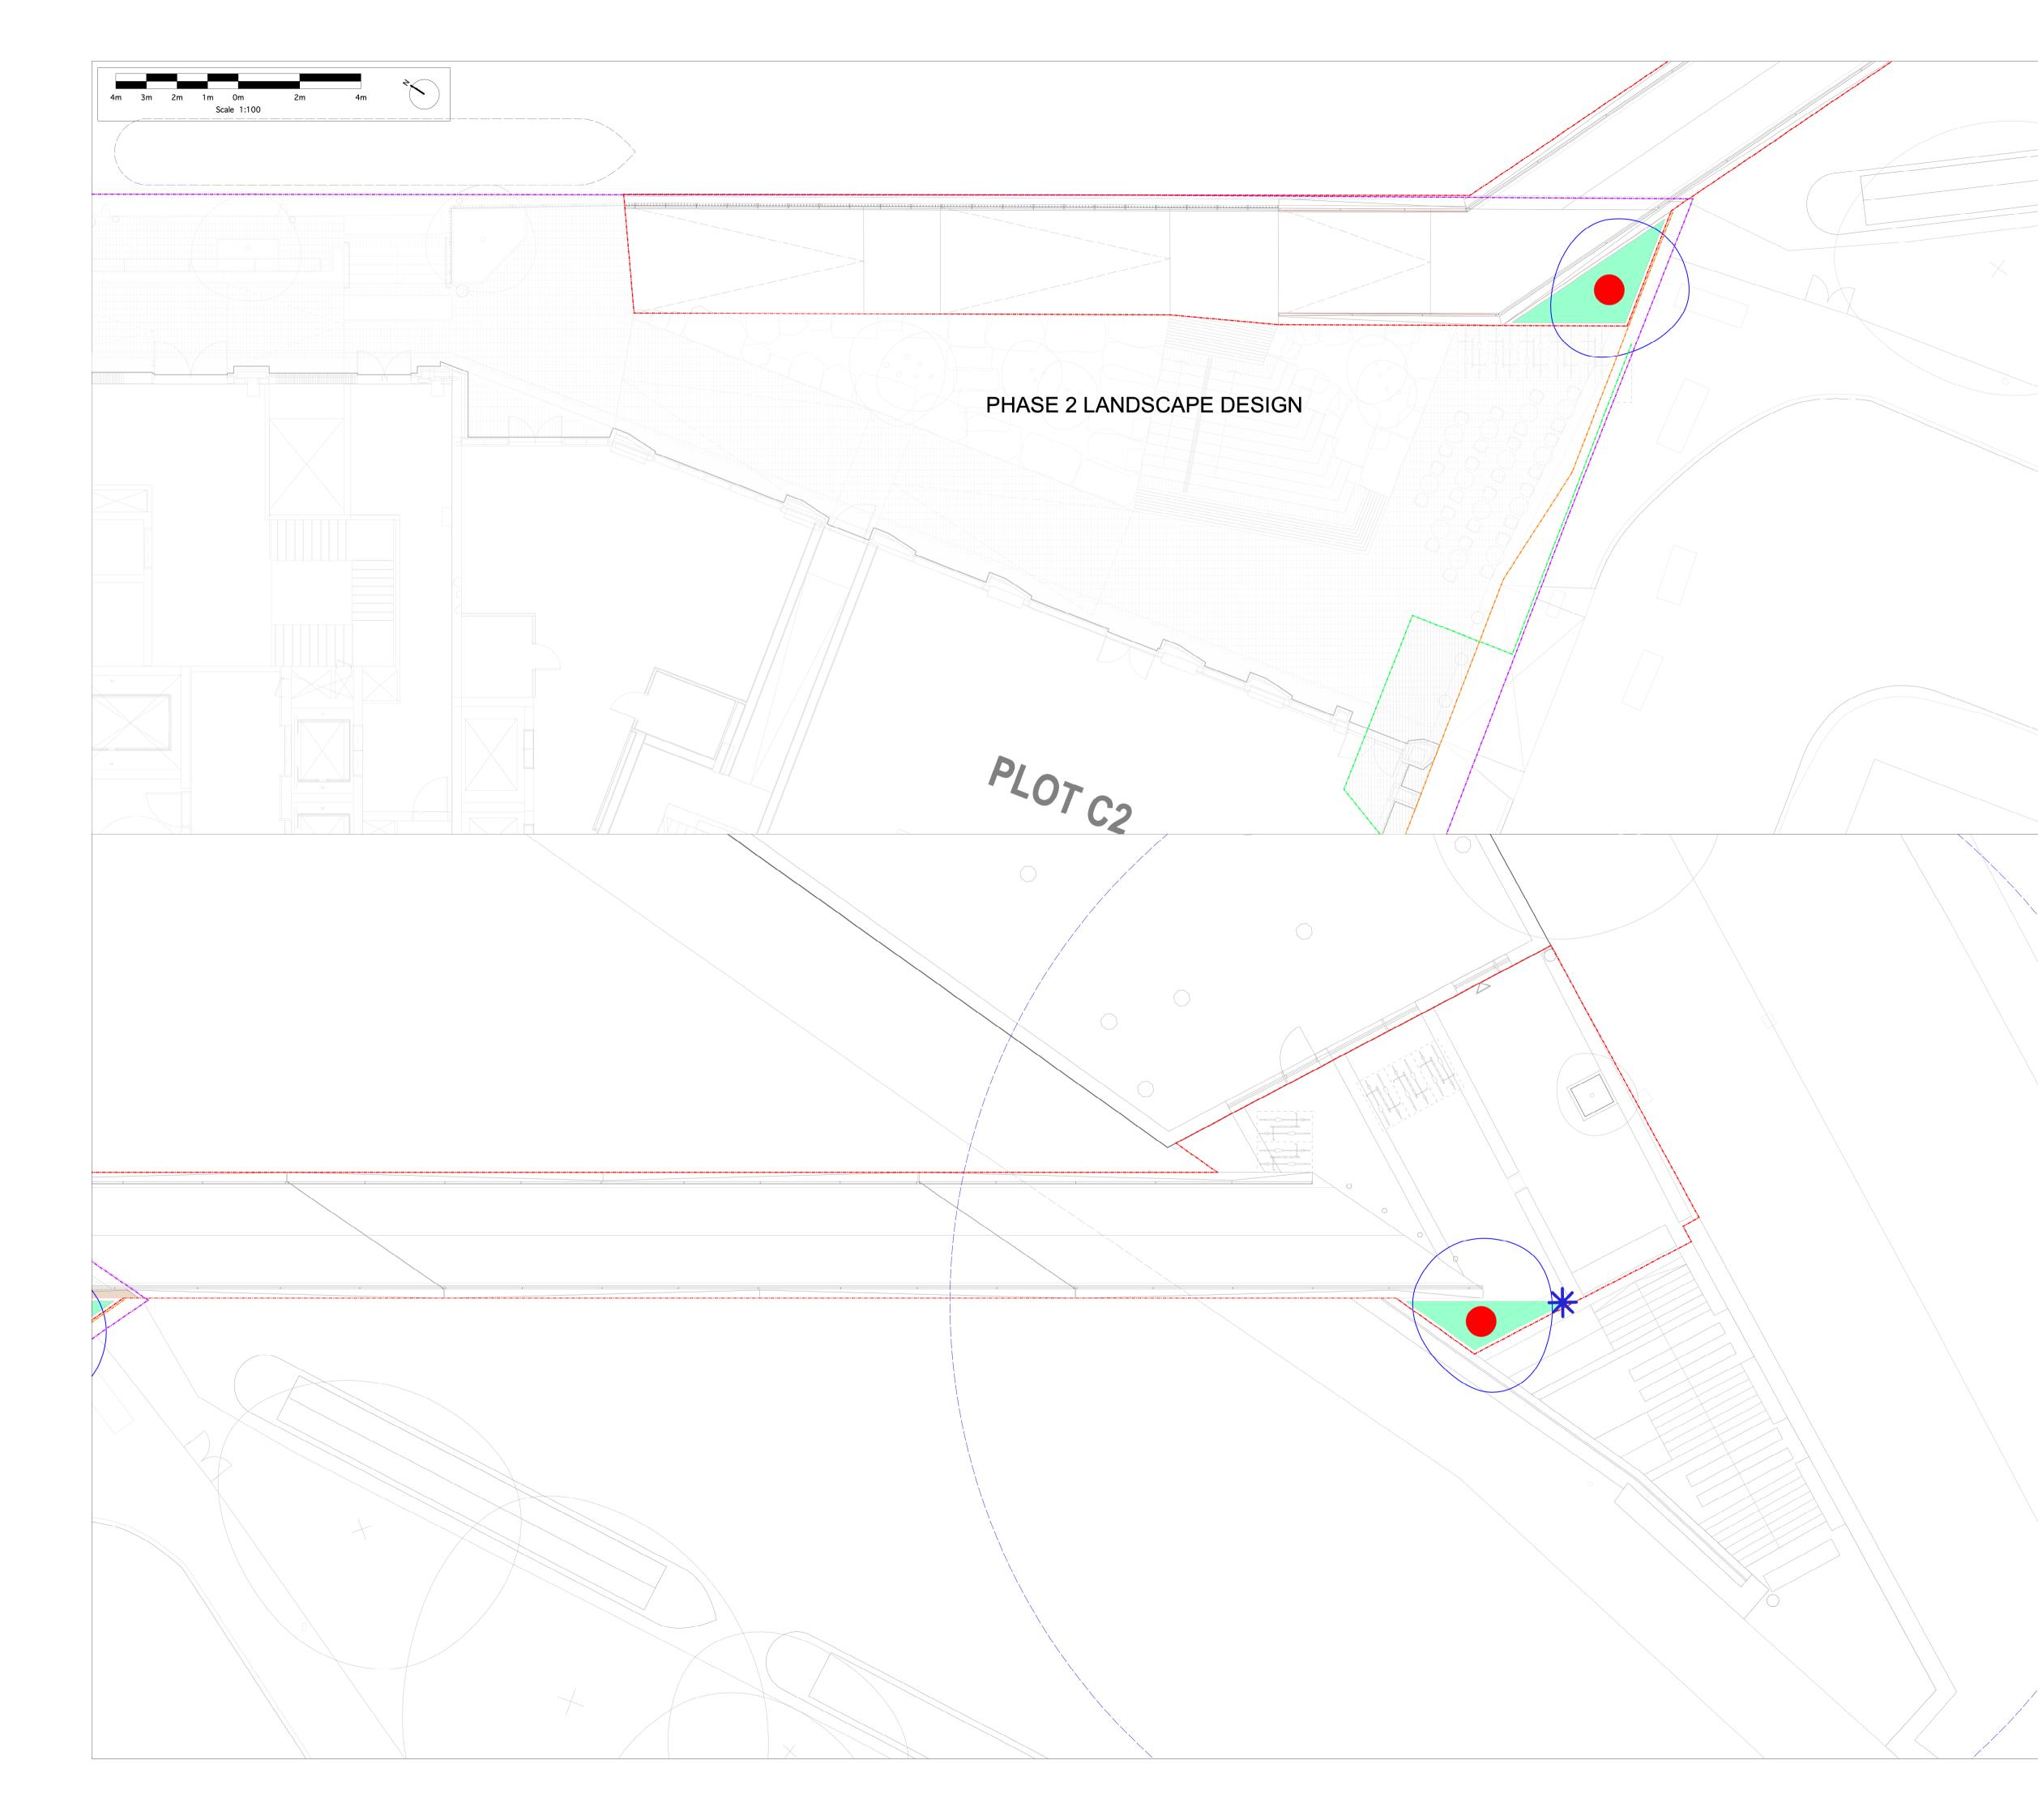

| KEY        |
|------------|
|            |
|            |
|            |
|            |
| $\bigcirc$ |
| •          |
| *          |
|            |
|            |

Existing Highways Boundary

Proposed Highways Boundary

Title Ownership Boundary

Phase 2 Ownership Boundary

Proposed Tree

Existing Trees

Bib Tap Watering Point External Bib Taps (Within External Landscape)

**Trees** To be irrigated by manually from the nearest bib tap

Planting Beds Above Natural Ground To be irrigated by manually from the nearest bib tap

BIB TAPS A network of bib taps is required to allow both manual irrigation of planting areas and general cleaning operations (e.g. pressure washing of paved surfaces). Exact location of external bib taps to be coordinated with M&E Engineer and Employer to ensure that all areas of planting are accessible to 20m hose. Elsewhere M&E Engineer to confirm appropriate locations and specification for internal bib taps (bin stores, plant rooms and stores). Possible Supplier External Bib Taps' '1/2" Pillar Standpipe' to hard areas and '1/2" Miniature Standpipe Ground' to soft areas or similar approved https://www.arrowvalves.co.uk/1-2-pillar-standpipe Arrow Valves Ltd York House, Northbridge Road, Berkhamsted HP4 1TA. Tel.: 01442 823 123 http://www.arrowvalves.co.uk/media/wysiwyg/pdfs/huddatasheet.pdf

Revised by Checked by New Zealand House, Abbey Foregate, Shrewsbury, Shropshire, SY2 6FD 01743 290 779 www.camlins.com

- -

Camden Bridge, London Reef Group

General Arrangement - Indicative Irrigation Requirements Plan