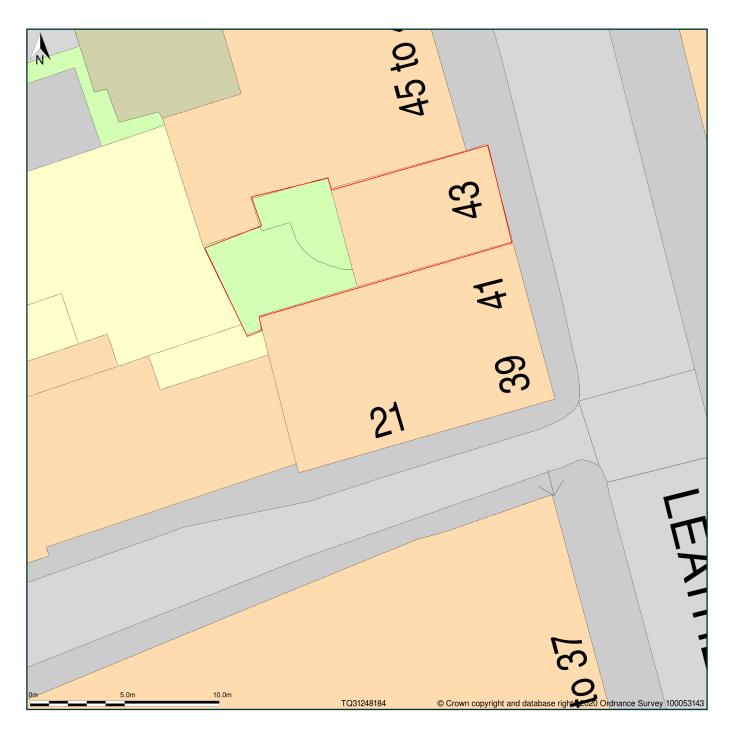

## 21, Baldwin s Gardens, Holborn And Covent Garden, London, Camden, EC1N 7UY

Block Plan shows area bounded by: 531228.87, 181828.12 531264.87, 181864.12 (at a scale of 1:200), OSGridRef: TQ31248184. The representation of a road, track or path is no evidence of a right of way. The representation of features as lines is no evidence of a property boundary.

Produced on 18th May 2020 from the Ordnance Survey National Geographic Database and incorporating surveyed revision available at this date. Reproduction in whole or part is prohibited without the prior permission of Ordnance Survey. © Crown copyright 2020. Supplied by www.buyaplan.co.uk a licensed Ordnance Survey partner (100053143). Unique plan reference: #00516178-7CF192