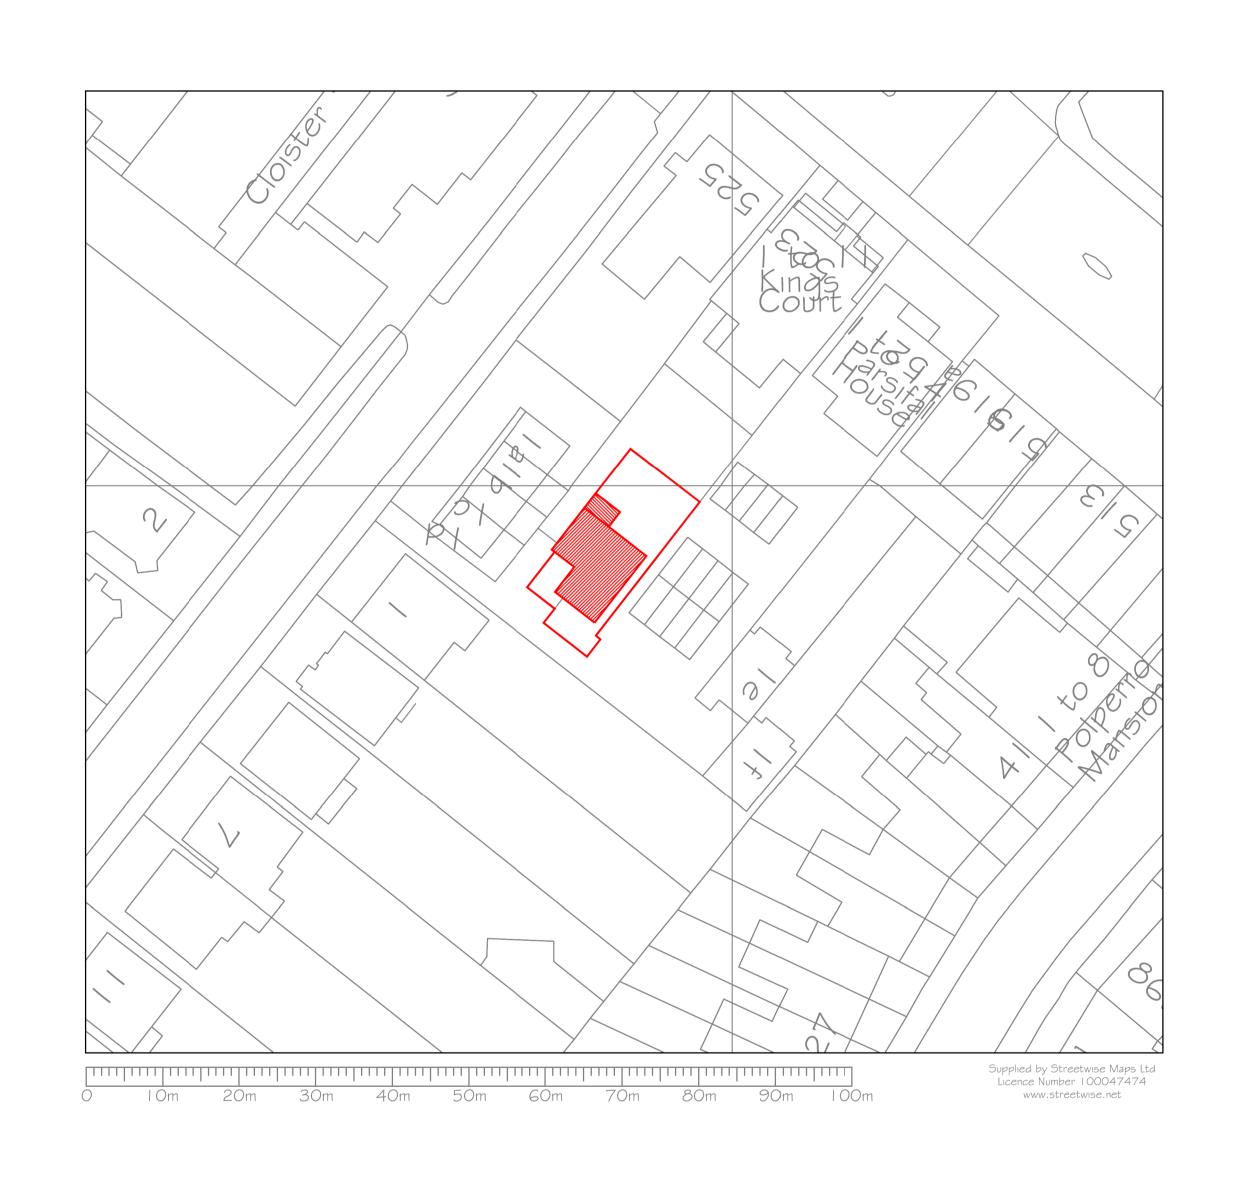

LOCATION PLAN 1:500

| SITE<br>BOUNDARY | All dimensions are in milimetres unless noted otherwise.                                                                                                                                                                                                                                                                     | 0 10m 20m 30m 40m 50m 60m 70m 80m 90m | BESPOKE SPACE DESIGN & BUILD                                 |        | 1G PARSIFAL ROAD                | DRAWING<br>TITLE  | LOCATION PLAN                |
|------------------|------------------------------------------------------------------------------------------------------------------------------------------------------------------------------------------------------------------------------------------------------------------------------------------------------------------------------|---------------------------------------|--------------------------------------------------------------|--------|---------------------------------|-------------------|------------------------------|
|                  | GENERAL NOTES This drawing is for planning use only do not use this drawing for any purpose other than that for which it was issued. Structural design and building control approval is required before construction commences. This drawing is subject to copyright do not reproduce this drawing without prior permission. | Scale Bar 1:500                       | 10 Essex Road,<br>London E18<br>1JS<br>t: +44 (0) 7552373786 | CLIENT | Mr Carl Doersch, Ms. Lili Zhang | DRAWING<br>NUMBER | 0024-1g-Parsifal-A-100-P-000 |
|                  |                                                                                                                                                                                                                                                                                                                              |                                       |                                                              |        |                                 | SCALE             | 1:500 @ A1                   |
|                  |                                                                                                                                                                                                                                                                                                                              |                                       |                                                              |        |                                 | DATE              | 24/08/2024                   |
|                  |                                                                                                                                                                                                                                                                                                                              |                                       |                                                              |        |                                 | RFV               | 01                           |