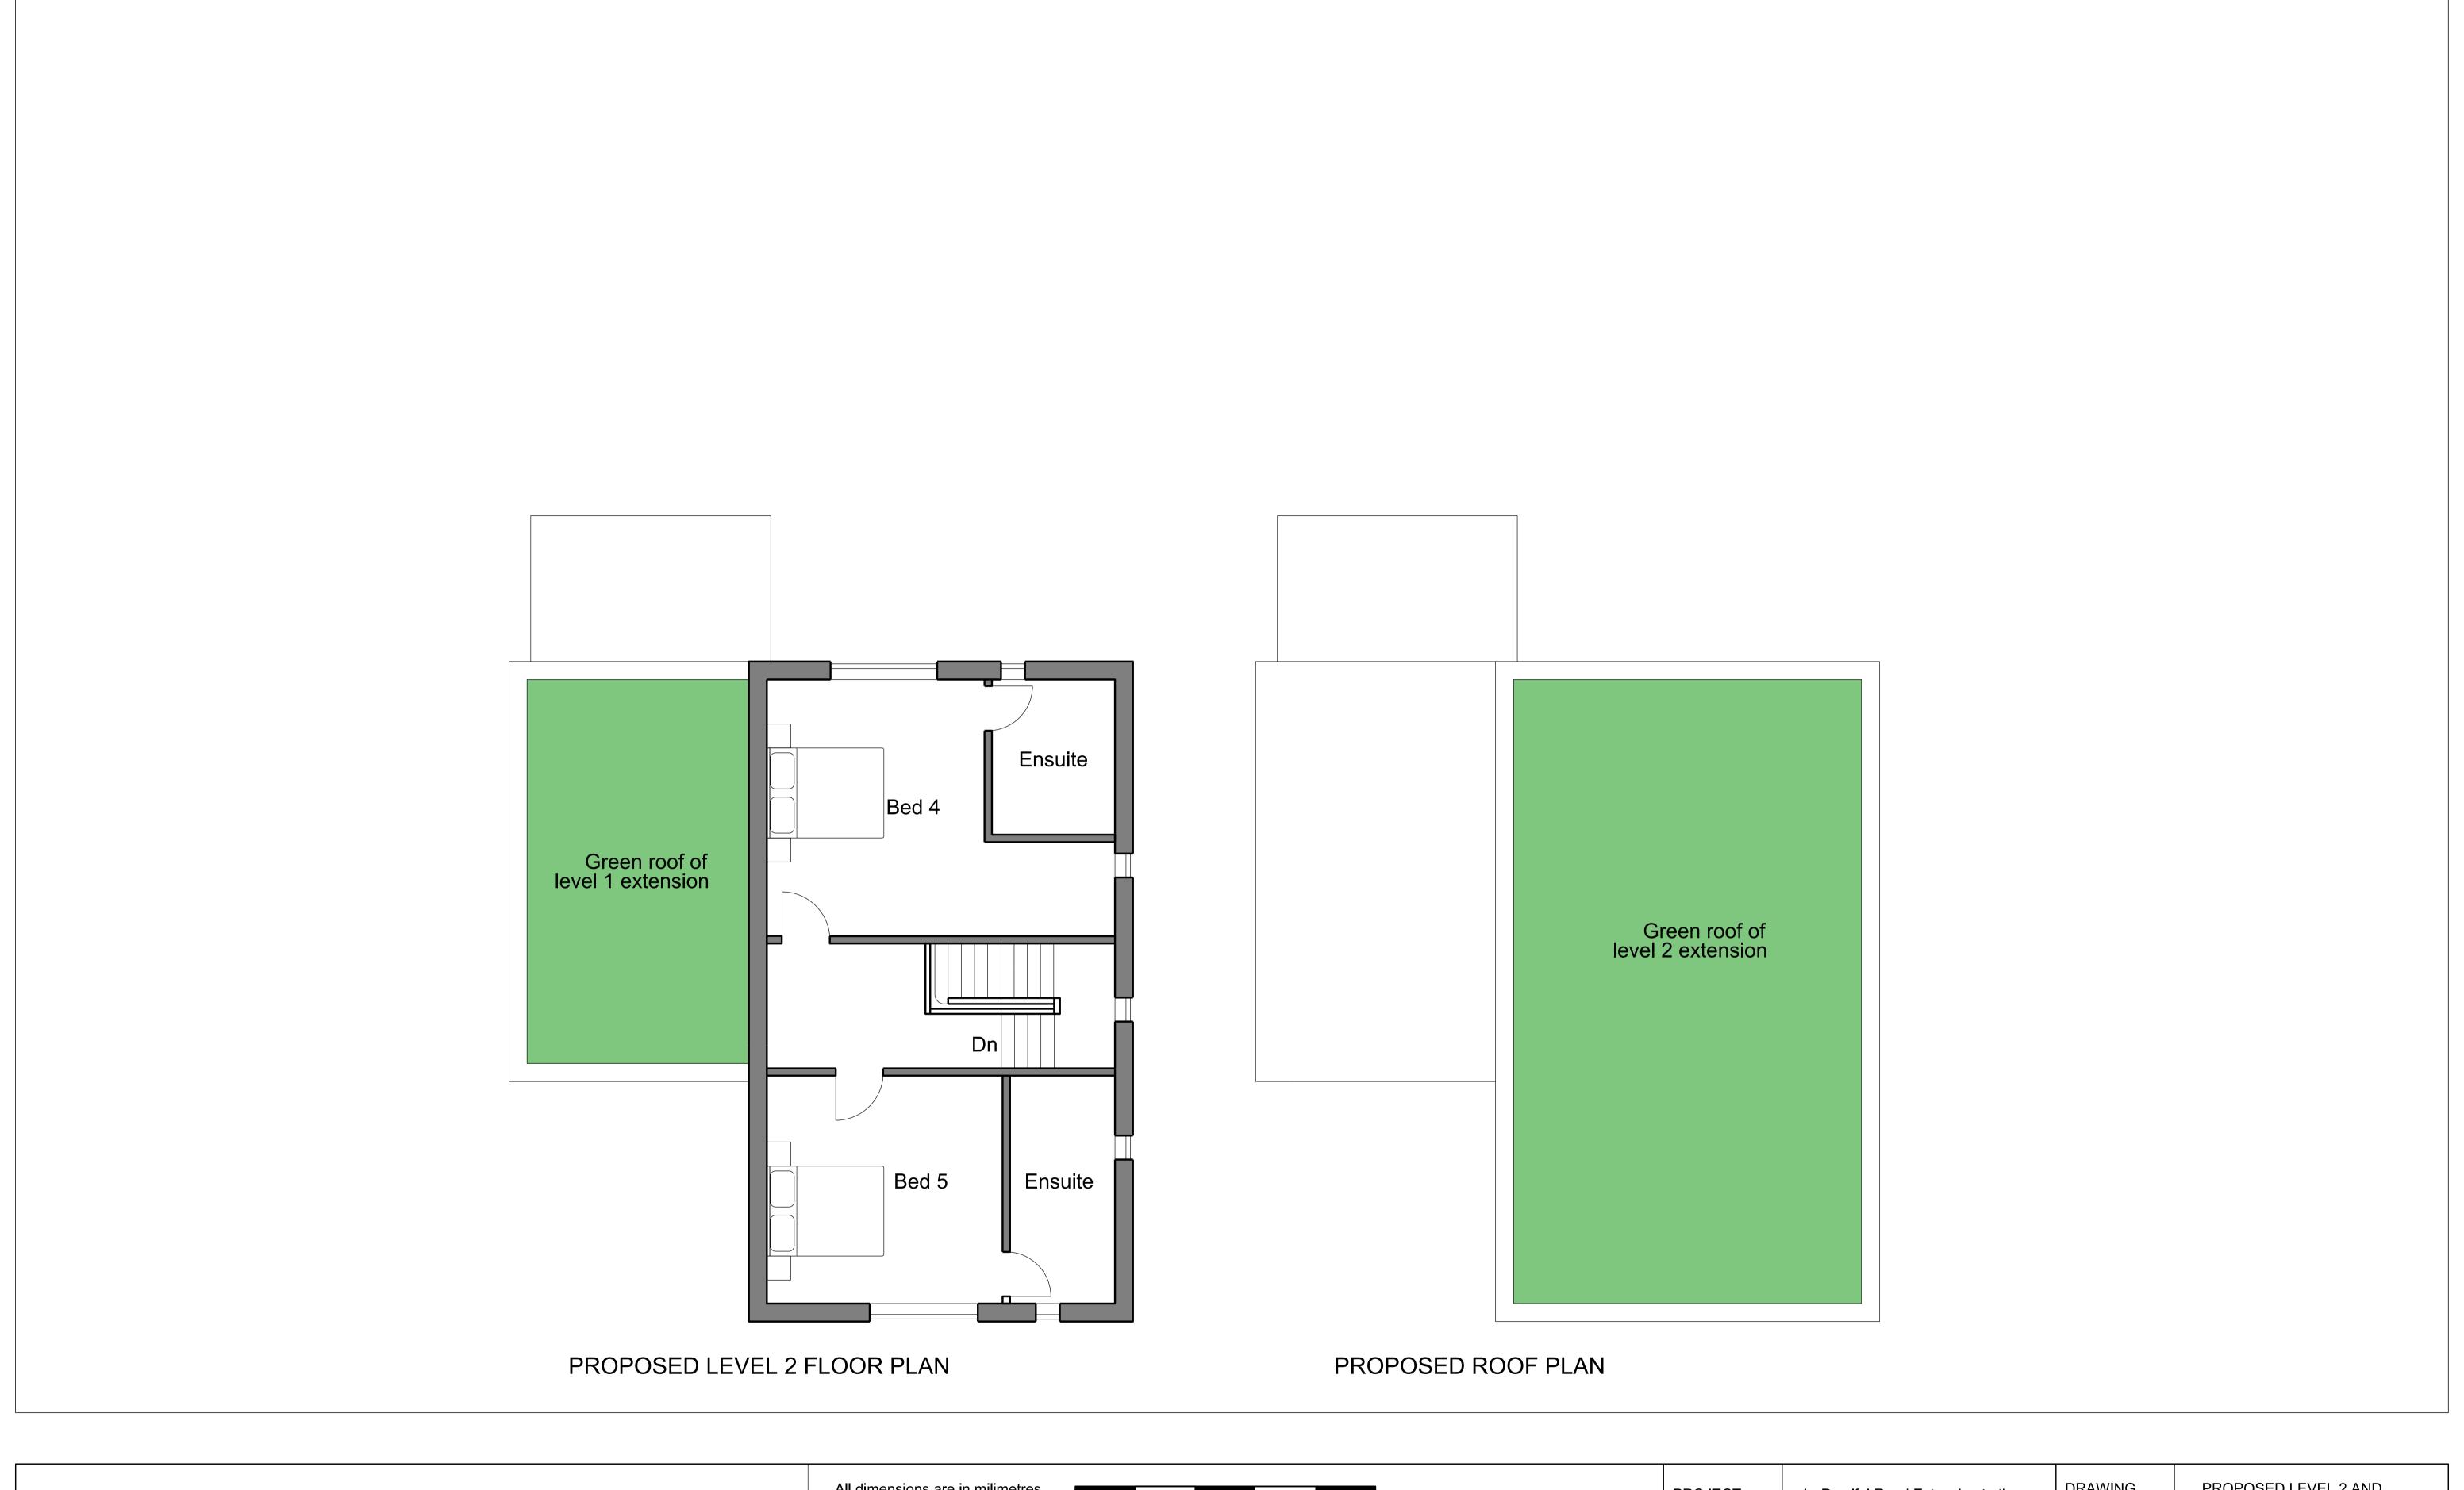

| All dimensions are in milimetres unless noted otherwise. | 0 1 2 3 4 5    | BESPOKE SPACE design & build Itd    | PROJECT | 1g Parsifal Road Extension to the Existing House | DRAWING<br>TITLE  | PROPOSED LEVEL 2 AND<br>ROOF PLAN |
|----------------------------------------------------------|----------------|-------------------------------------|---------|--------------------------------------------------|-------------------|-----------------------------------|
| SITE<br>BOUNDARY                                         | Scale Bar 1:50 | •                                   | CLIENT  | Mr. Carl Doersch, Ms. Lili Tao                   | DRAWING<br>NUMBER | 0024-1g-Parsifal-A-100-P-02-03    |
|                                                          |                | 10 Essex Road,<br>London E18<br>1JS |         |                                                  | SCALE             | 1:100@ A1                         |
|                                                          |                | t: +44 (0) 7552373786               |         |                                                  | DATE              | 07/06/2024                        |
|                                                          |                |                                     |         |                                                  | REV               | 01                                |