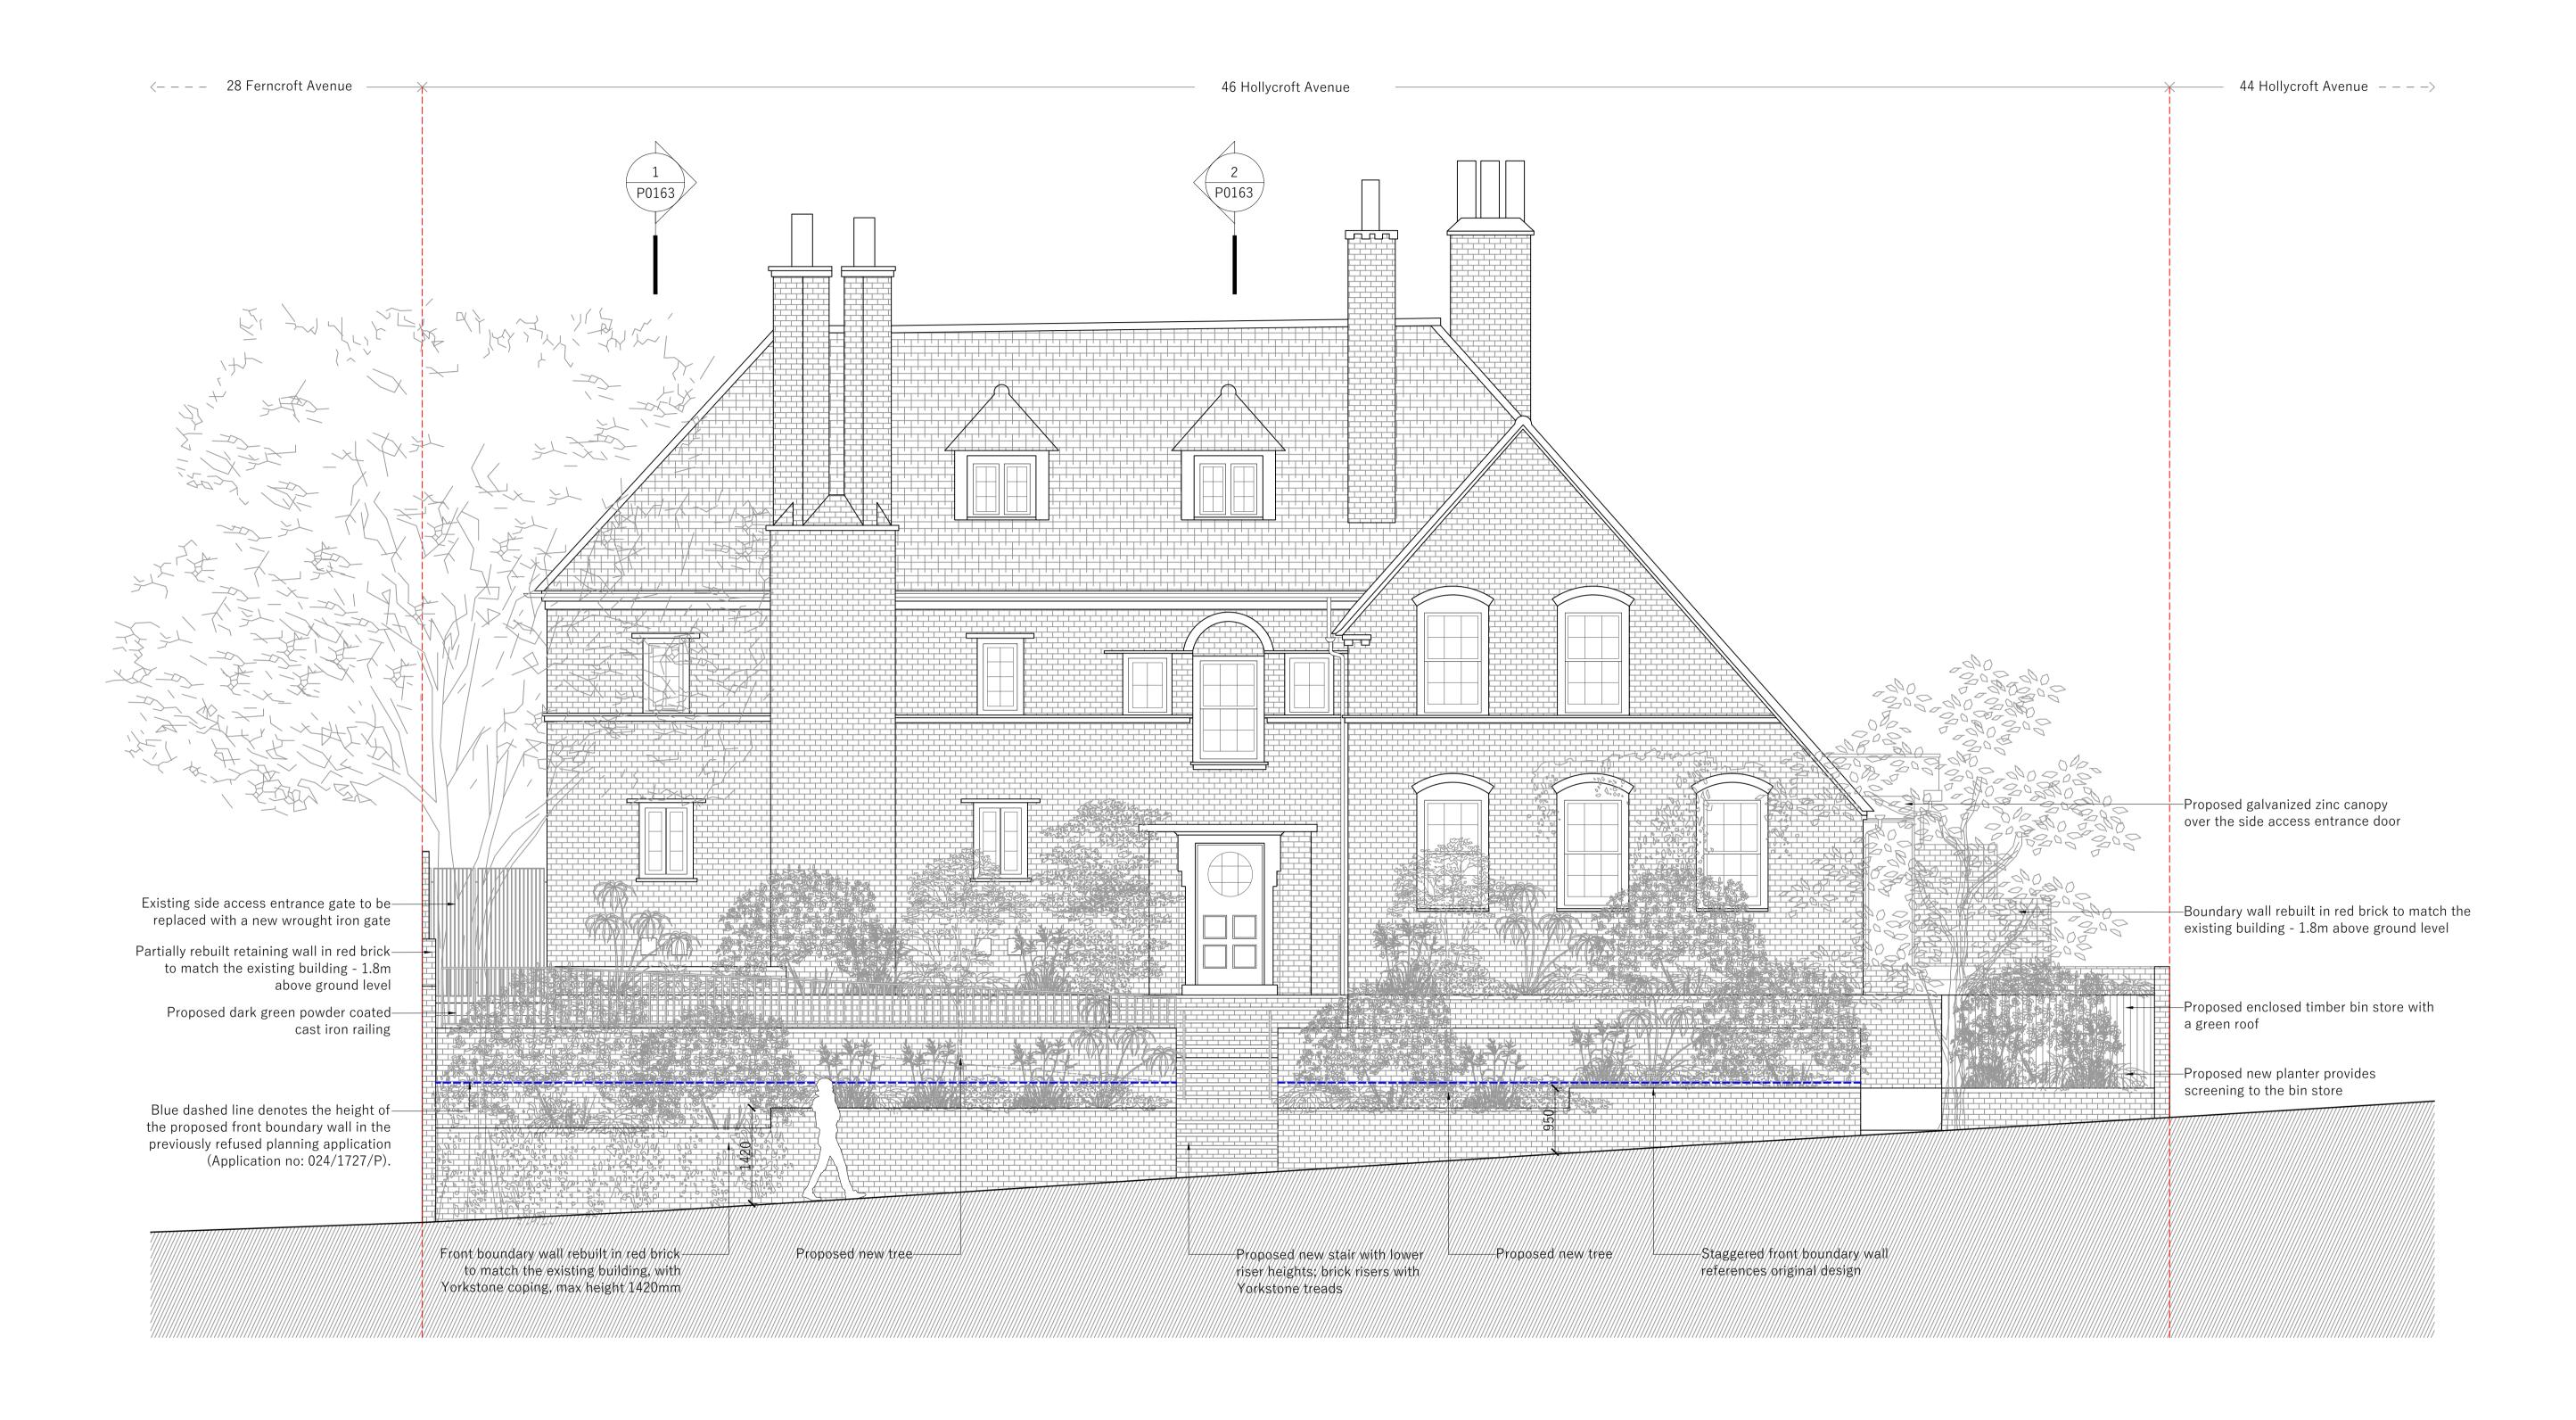

| Date |
|------|
|      |
|      |
|      |
| _    |

Project

| Drawing title            |                 |  |  |  |
|--------------------------|-----------------|--|--|--|
| Proposed front elevation |                 |  |  |  |
| Drawing number           | Revision number |  |  |  |
| 046-MK-P0141             | -               |  |  |  |
| Scale at A1              | Scale at A3     |  |  |  |
| 1:50                     | 1:100           |  |  |  |