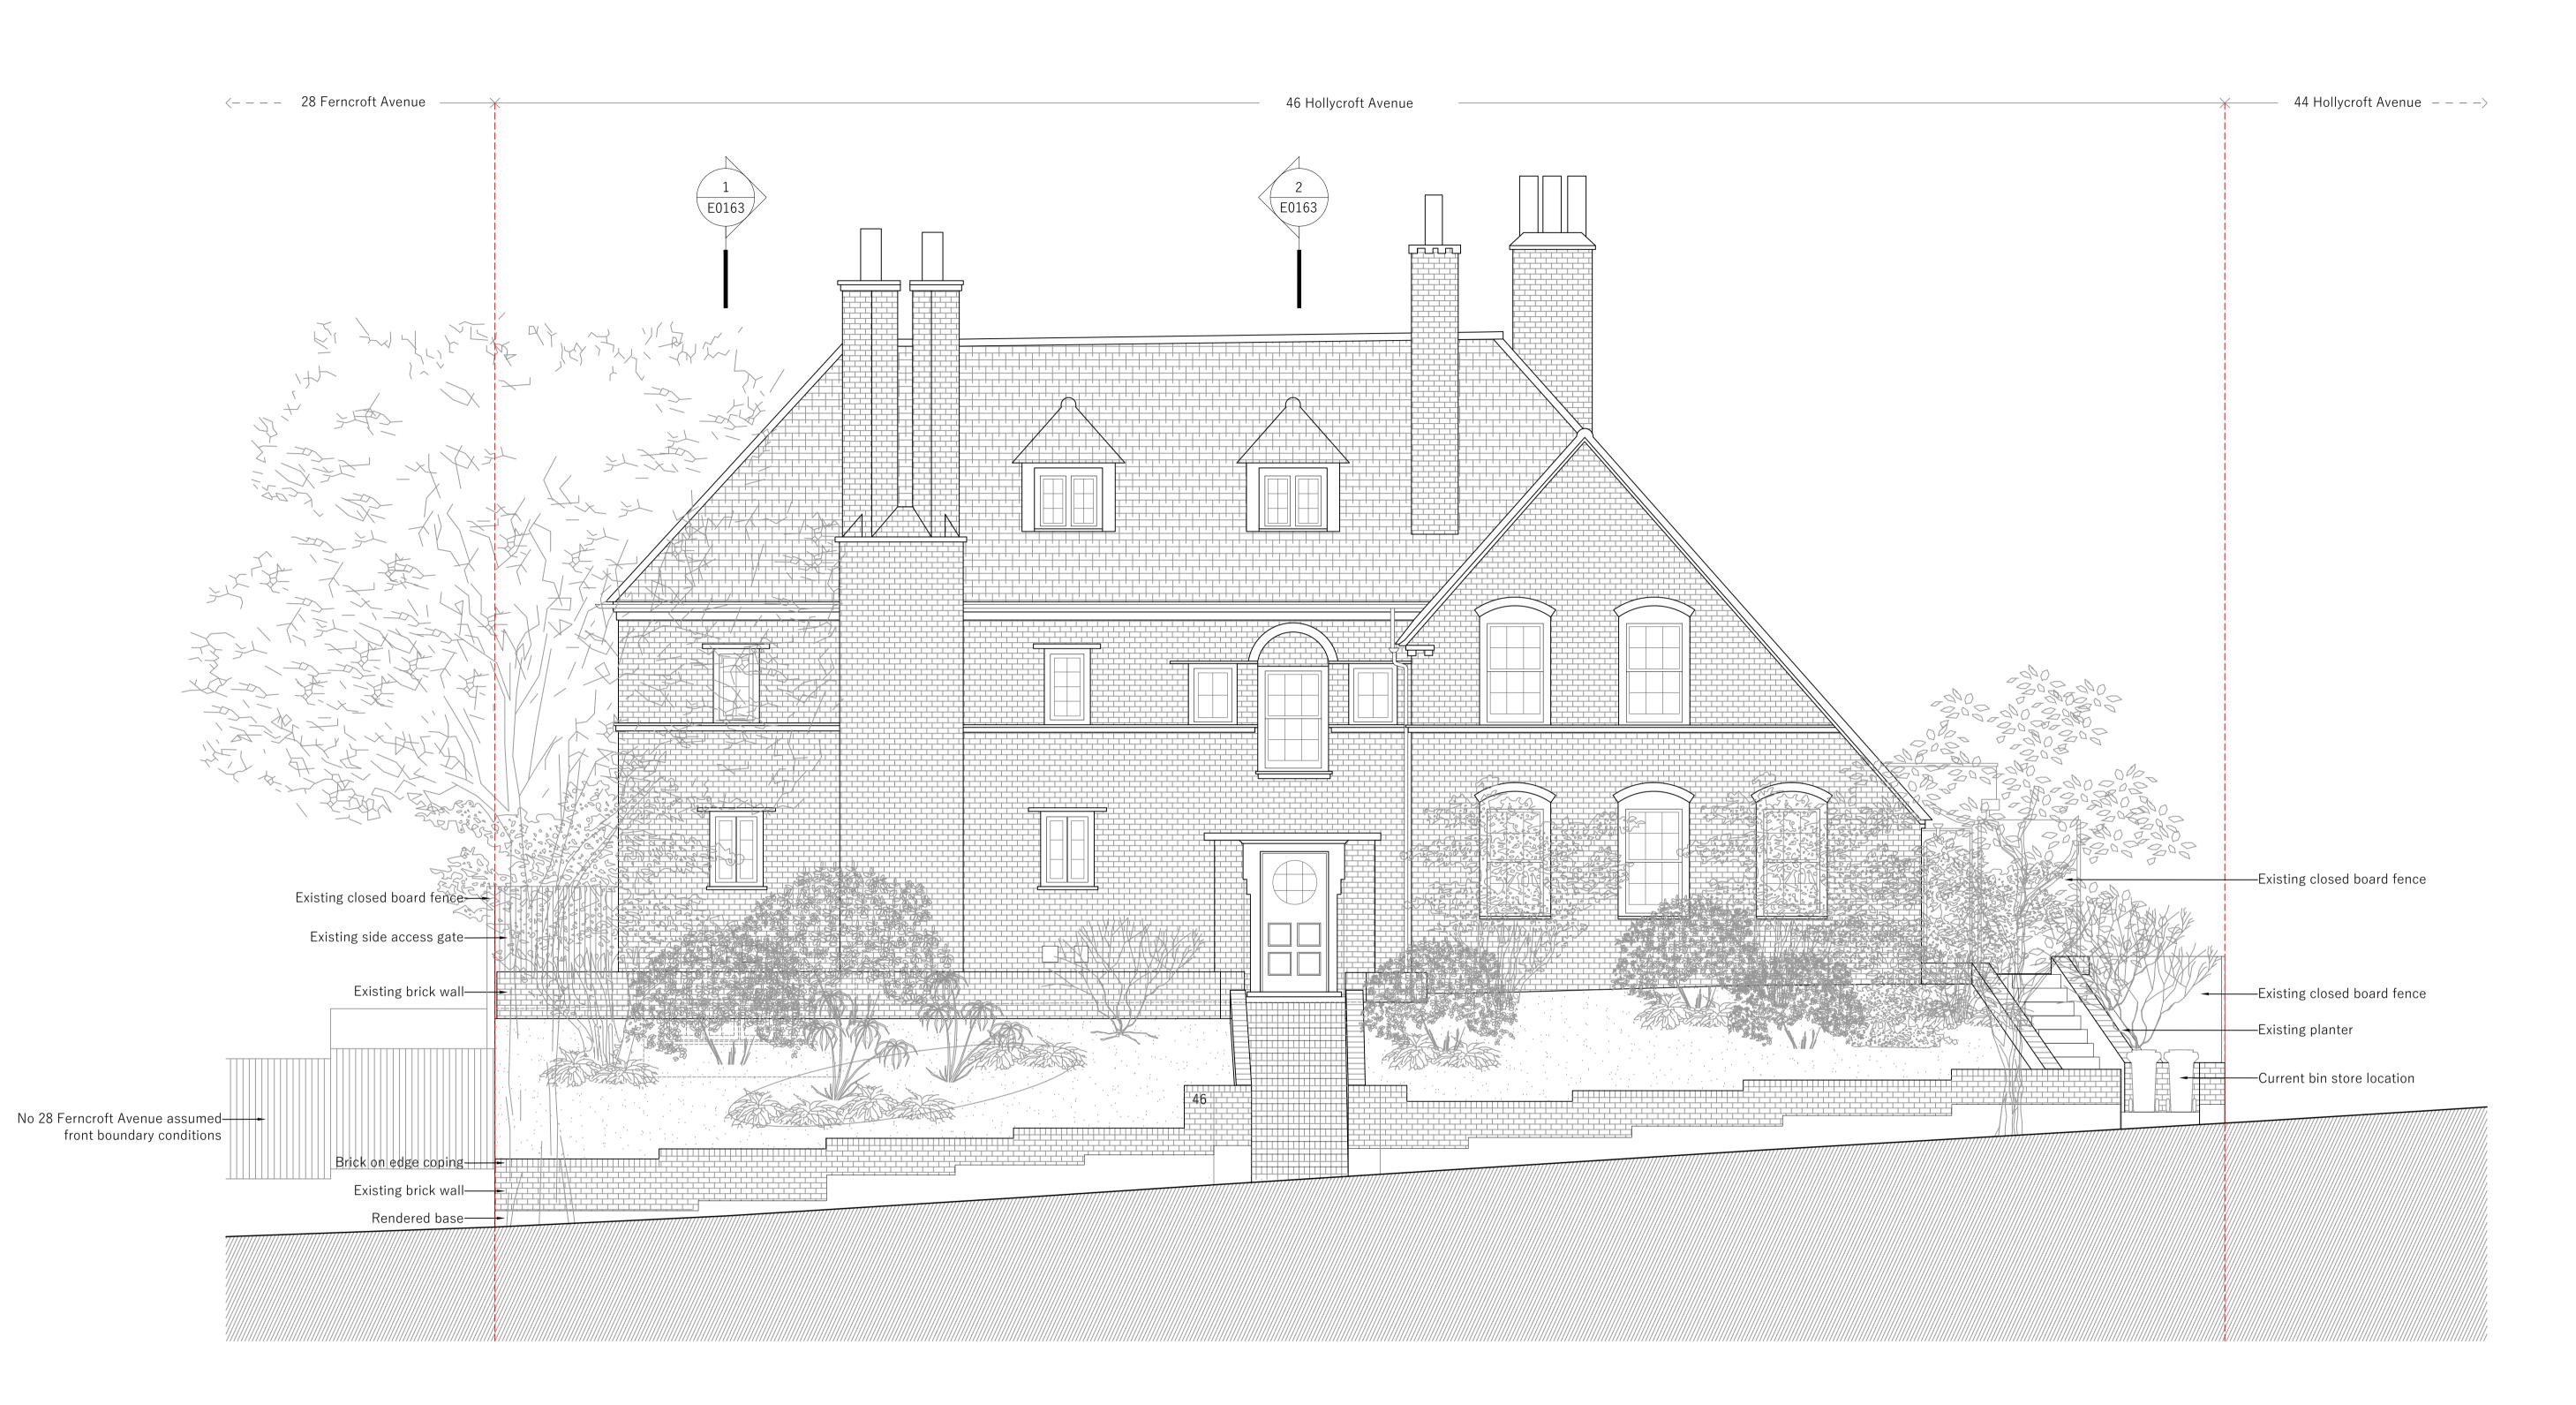

---- Site boundary

## Notes

The contractor to confirm all dimensions, levels and gradients on site before and during the works and in removing existing & installing new structure, fittings, finishes and appliances. Do not scale off this drawing, work from given dimensions only. Any discrepancies between contract documents and existing building must be reported to the architect immediately. All works, appliances, fittings and finishes to be installed to Building Regulations, manufacturer's recommendations, water byelaws and British Standards.

This drawing is the property of Manea Kella Ltd. No disclosure of copy or it may be made without the written permission of Manea Kella Ltd.

Key plan

| Rev | Date | Ву | Revision |
|-----|------|----|----------|
|     |      |    |          |

/ 18.09.24 GKS first issue, ISSUED FOR INFORMATION

Project

46 Hollycroft Avenue

Architect

Manea Kella 39-41 Lonsdale Road, London, NW6 6RA

|            | , | , |  |
|------------|---|---|--|
|            |   |   |  |
| Drawing by |   |   |  |
|            |   |   |  |

GKS

Date

| Existing front elevation |                 |
|--------------------------|-----------------|
| Drawing number           | Revision number |
| 046-MK-E0141             | -               |
| Scale at A1              | Scale at A3     |
| 1:50                     | 1:100           |