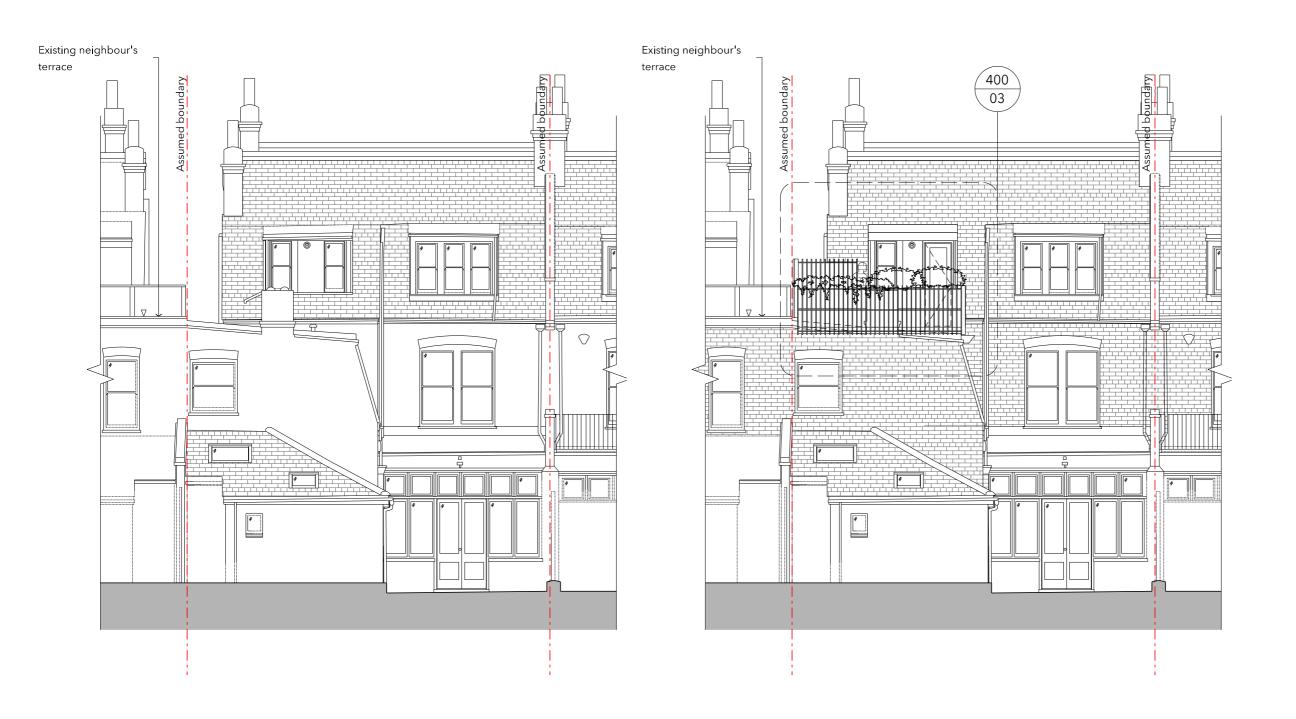

01: Existing Rear Elevation Scale 1:100 @A3

02: Proposed Rear Elevation Scale 1:100 @A3

Do not scale from this drawing.

Use figured dimensions only.

Dimensions given in mm unless otherwise stated. All dimensions to be checked on-site.

Existing and Proposed Rear Elevation

Date Drawn by 13.07.24 RC Scale @ A3 Purpose 1:100

Number G335-140

Rev

mail@gruffarchitects.com Unit D Emperor House 020 8692 9130 Unit D Emperor House London SE4 2FL gruffarchitects.com