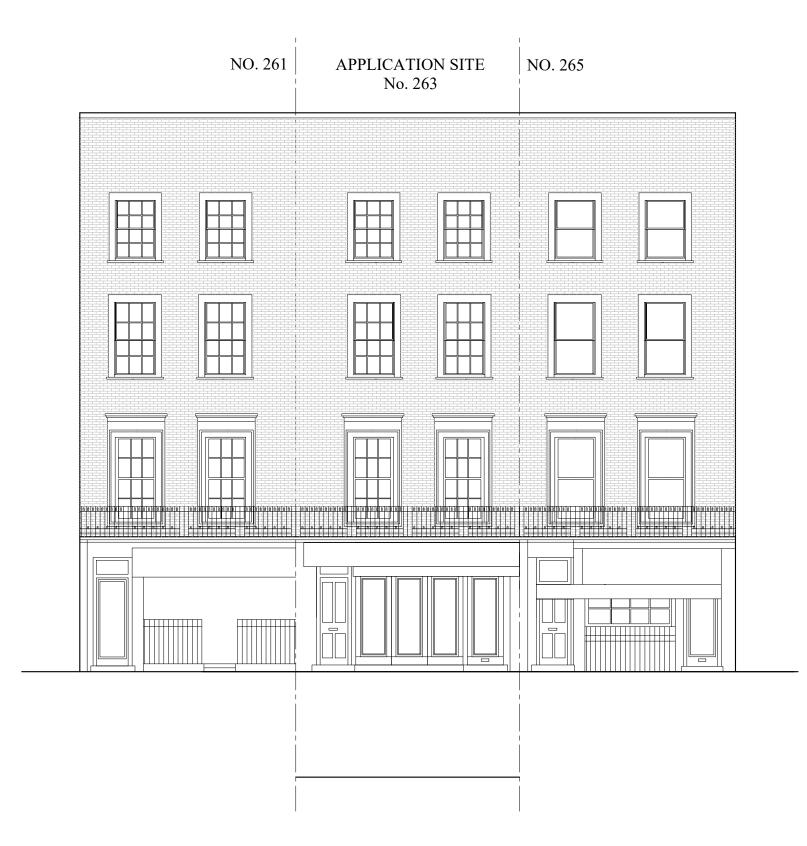

## EXISTING FRONT ELEVATION (NO PROPOSED CHANGES)

| Do not scale this drawing. All drawings are to be<br>read in conjunction with a Measured Survey.<br>Any discrepancies between these documents<br>shall be brought to the attention of the architect.<br>Drawings as instruments of service remain the<br>property of architect and are protected under<br>common law copyright provisions. | Rev<br>00 | Date<br>SEPT 2024 | Comments | - | SCALE BA | 5 m | Romeo Architects<br>Unit 408, Screenworks,<br>22 Highbury Grove,London, N5 2ER<br>Phone: +44 7599 863 122<br>www.romeoarchitects.com<br>studio@romeoarchitects.com | Project title<br>lawfully use<br>London NW<br>Drawing title<br>Client:<br>Dwg no: |
|--------------------------------------------------------------------------------------------------------------------------------------------------------------------------------------------------------------------------------------------------------------------------------------------------------------------------------------------|-----------|-------------------|----------|---|----------|-----|--------------------------------------------------------------------------------------------------------------------------------------------------------------------|-----------------------------------------------------------------------------------|
|                                                                                                                                                                                                                                                                                                                                            |           | 1                 |          | 1 |          |     | 1                                                                                                                                                                  |                                                                                   |

| tle: First floor rear extension of a residential building<br>ised as 11 flats at 263 Eversholt Street,<br>IW11BA |                  |  |  |  |  |  |  |
|------------------------------------------------------------------------------------------------------------------|------------------|--|--|--|--|--|--|
| title: Existing Front Elevation (no changes)                                                                     |                  |  |  |  |  |  |  |
| SP                                                                                                               | Scale: 1:100 @A3 |  |  |  |  |  |  |
| PA_039_06_06                                                                                                     | Date: 09/2024    |  |  |  |  |  |  |
|                                                                                                                  |                  |  |  |  |  |  |  |