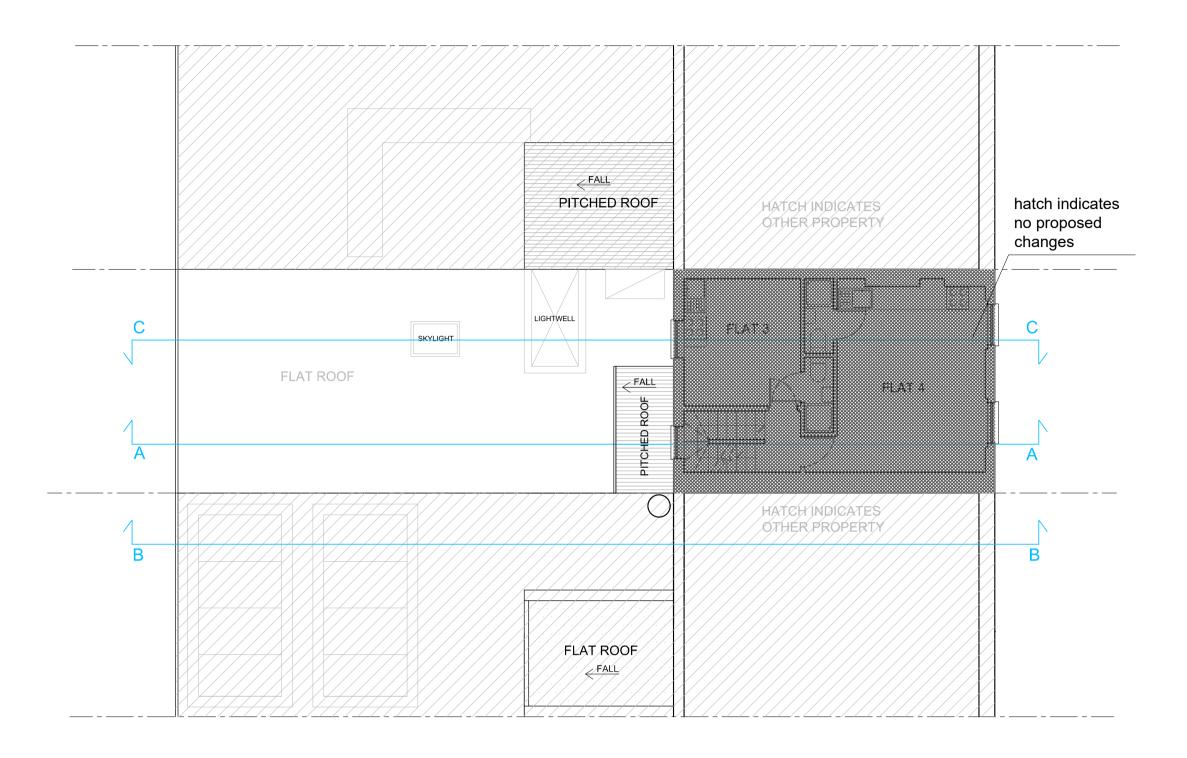

## EXISTING SECOND FLOOR (NO PROPOSED CHANGES)

## PLEASE NOTE: NO PROPOSED CHANGES TO OTHER FLOORS CHANGES TO THE FIRST FLOOR ONLY

| Do not scale this drawing. All drawings are to be read in conjunction with a Measured Survey. Any discrepancies between these documents shall be brought to the attention of the architect. Drawings as instruments of service remain the property of architect and are protected under common law copyright provisions. | Rev | Date      | Comments | Orientation | SCALE BAR 1:100 |                        | Project title: First floor rear extension of a residential building                                         |                                   |                                   |
|--------------------------------------------------------------------------------------------------------------------------------------------------------------------------------------------------------------------------------------------------------------------------------------------------------------------------|-----|-----------|----------|-------------|-----------------|------------------------|-------------------------------------------------------------------------------------------------------------|-----------------------------------|-----------------------------------|
|                                                                                                                                                                                                                                                                                                                          |     | SEPT 2024 |          | 0           | ) 5 m           | Unit 408, Screenworks, | lawfully used as 11 flats at 263 Eversholt Street,<br>London NW11BA                                         |                                   |                                   |
|                                                                                                                                                                                                                                                                                                                          |     |           |          |             |                 |                        | 22 Highbury Grove,London, N5 2ER Phone: +44 7599 863 122 www.romeoarchitects.com studio@romeoarchitects.com | Drawing title: Existing second an | d third floor layout (no changes) |
|                                                                                                                                                                                                                                                                                                                          |     |           |          |             |                 |                        |                                                                                                             | Client: SP                        | Scale: 1:100 @A2                  |
|                                                                                                                                                                                                                                                                                                                          |     |           |          |             |                 |                        |                                                                                                             | Dwg no: PA_039_06_04              | Date: 09/2023                     |