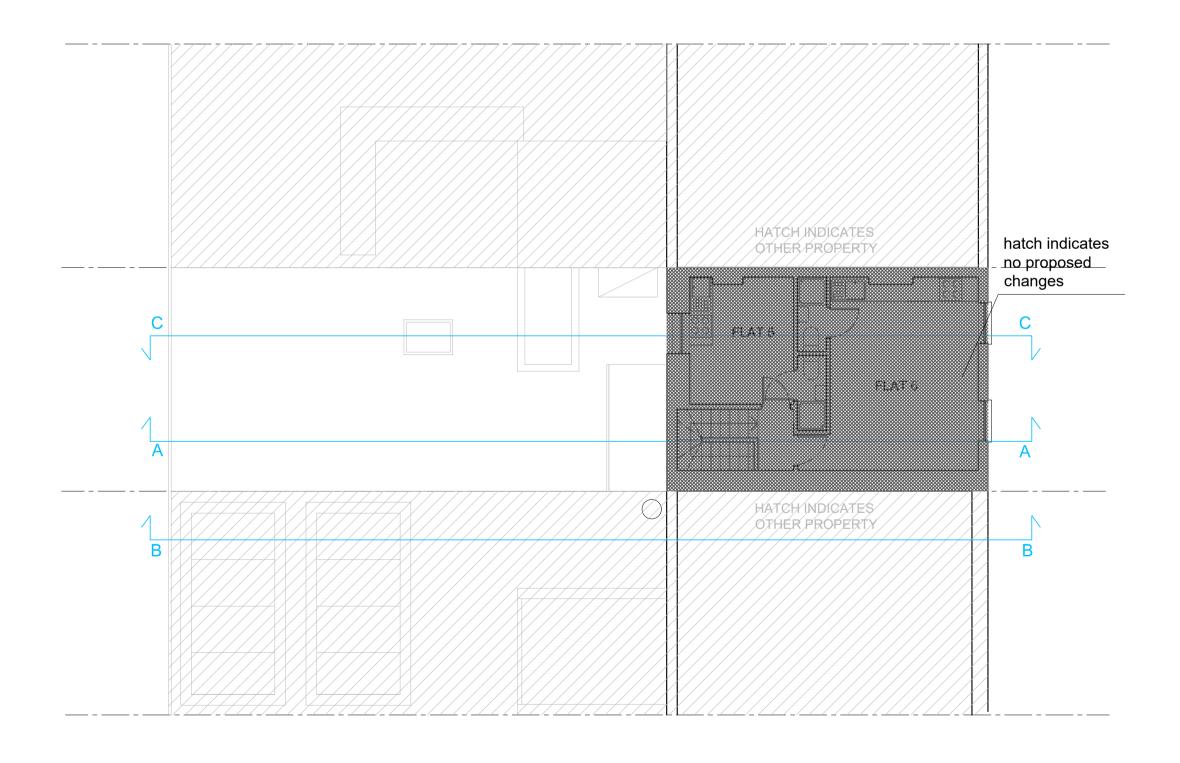

## EXISTING THIRD FLOOR (NO PROPOSED CHANGES)

## PLEASE NOTE: NO PROPOSED CHANGES TO OTHER FLOORS CHANGES TO THE FIRST FLOOR ONLY

| Do not scale this drawing. All drawings are to be read in conjunction with a Measured Survey. Any discrepancies between these documents shall be brought to the attention of the architect. Drawings as instruments of service remain the property of architect and are protected under common law copyright provisions. | Rev | Date      | Comments | Orientation | SCALE BAR 1:100 |                        | Project title: First floor rear extension of a residential building                                         |                                   |                                   |
|--------------------------------------------------------------------------------------------------------------------------------------------------------------------------------------------------------------------------------------------------------------------------------------------------------------------------|-----|-----------|----------|-------------|-----------------|------------------------|-------------------------------------------------------------------------------------------------------------|-----------------------------------|-----------------------------------|
|                                                                                                                                                                                                                                                                                                                          |     | SEPT 2024 |          | 0           | ) 5 m           | Unit 408, Screenworks, | lawfully used as 11 flats at 263 Eversholt Street,<br>London NW11BA                                         |                                   |                                   |
|                                                                                                                                                                                                                                                                                                                          |     |           |          |             |                 |                        | 22 Highbury Grove,London, N5 2ER Phone: +44 7599 863 122 www.romeoarchitects.com studio@romeoarchitects.com | Drawing title: Existing second an | d third floor layout (no changes) |
|                                                                                                                                                                                                                                                                                                                          |     |           |          |             |                 |                        |                                                                                                             | Client: SP                        | Scale: 1:100 @A2                  |
|                                                                                                                                                                                                                                                                                                                          |     |           |          |             |                 |                        |                                                                                                             | Dwg no: PA_039_06_04              | Date: 09/2023                     |