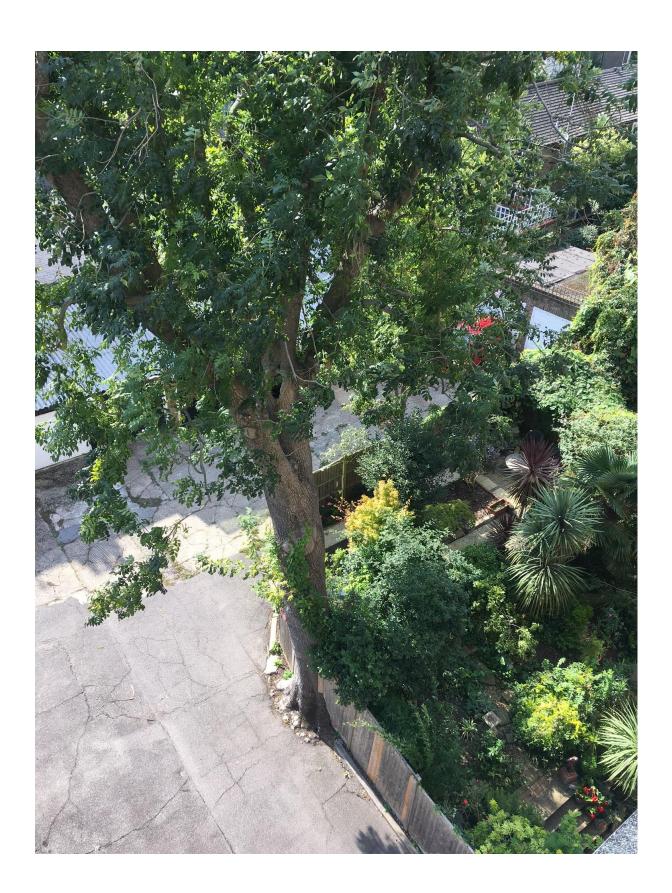

From: Susanne Kaiser

Sent: Wednesday, September 18, 2024 2:34 PM

To: Planning

Subject: Tree work Gloucester avenue, 2024/3396/T

To whom it may concern

We have now had a chance to look at the planning application and the application does not make sense. They list two ash trees on the application when there is only one on the site. I have attached photos to demonstrate this.