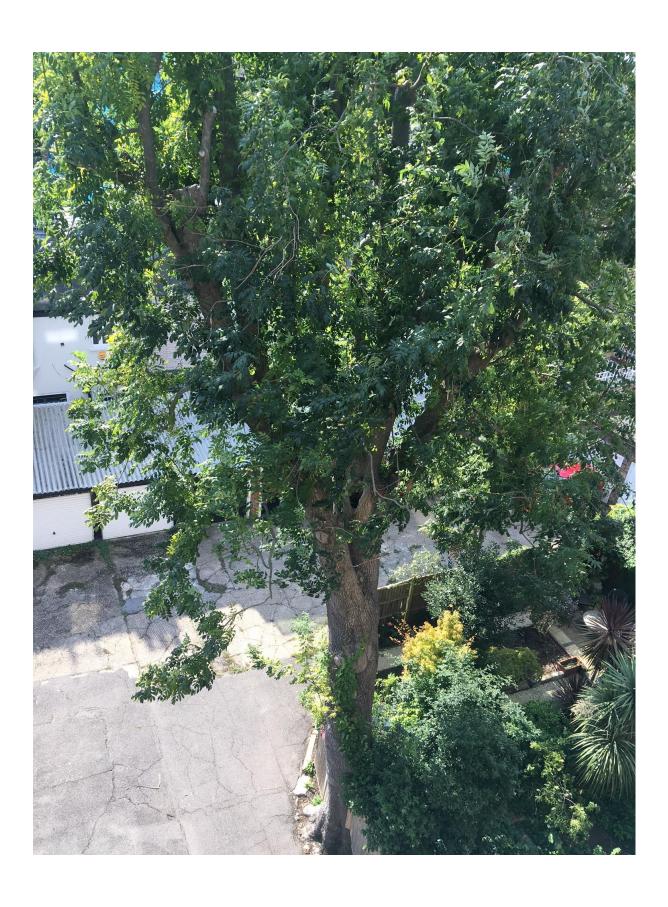

From: Susanne Kaiser

Sent: Wednesday, September 18, 2024 2:34 PM

To: Planning

Subject: Tree work Gloucester avenue, 2024/3396/T

To whom it may concern

We have now had a chance to look at the planning application and the application does not make sense. They list two ash trees on the application when there is only one on the site. I have attached photos to demonstrate this.