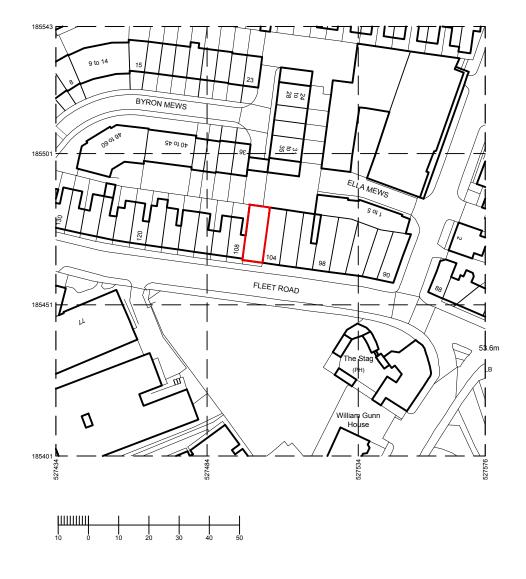

## PROPOSED LOCATION PLAN

Pharmacy | Fleet Road

do not scale from this drawing all dimensions are in millimetres contractor to confirm all dimensions on site any discrepancies to be notified to the draughtsperson in writing before work commences this drawing is the copyright of Optimising Spaces

**PLANNING** 

Project Pharmacy | Fleet Road Scales 1:1250@A3 Date 25/05/2024 Title Location Plan Drawing no. Revision 02 1.0