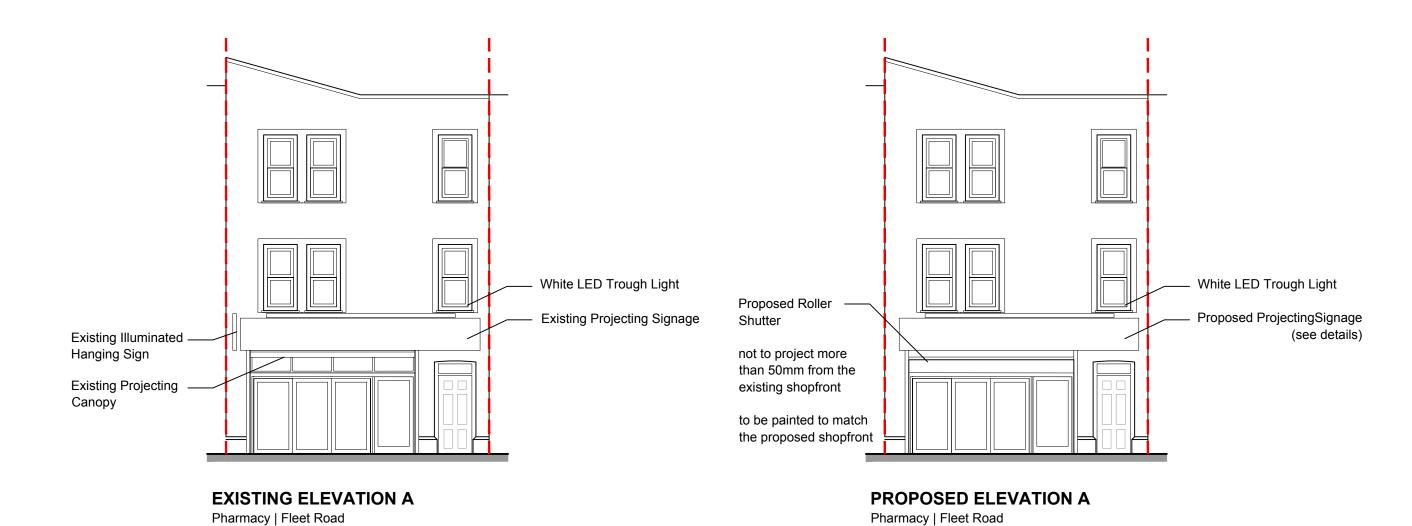

do not scale from this drawing all dimensions are in millimetres contractor to confirm all dimensions on site any discrepancies to be notified to the draughtsperson in writing before work commences this drawing is the copyright of Optimising Spaces

Project Pharmacy | Fleet Road

Title Elevation

Job no. 393

Scales 1:100@A3

Drawing no. Revision 2.0

Date 25/05/2024

**OPTIMISING** London | Liverpool | Bath  ${\tt Contact@optimisingspaces.comwww.optimisingspaces.com}$ 