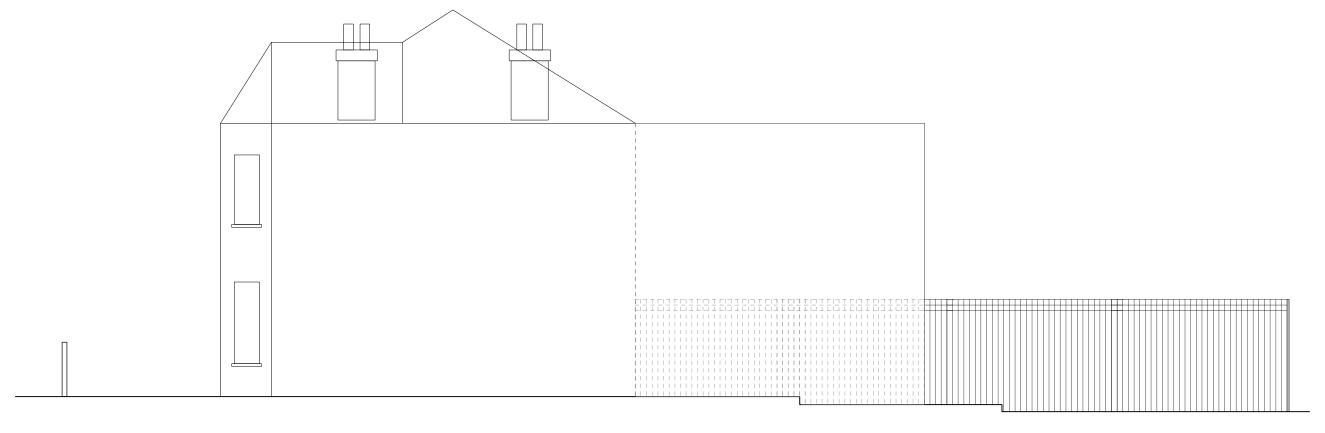

Existing Side Elevation

Proposed Side Elevation

| Notes © Drawings are for information only and are for                                    | RK Design                 | Project No.RK-008                                 | Drawing No. 05                    | Date     | Rev | Info: |  | Scale bar 0 1 2m |
|------------------------------------------------------------------------------------------|---------------------------|---------------------------------------------------|-----------------------------------|----------|-----|-------|--|------------------|
| e purpose of feasability design layouts and anning purposes only.                        | Email: kalsoumr@gmail.com | Project:<br>190A Fordwych Rd<br>London<br>NW2 3NX | Drawing Title:<br>Side Elevations | 07.09.24 |     |       |  |                  |
| All dimensions are subject to measurements on site. These are not construction drawings. |                           |                                                   | Scale: 1:100 @A3                  |          |     |       |  |                  |