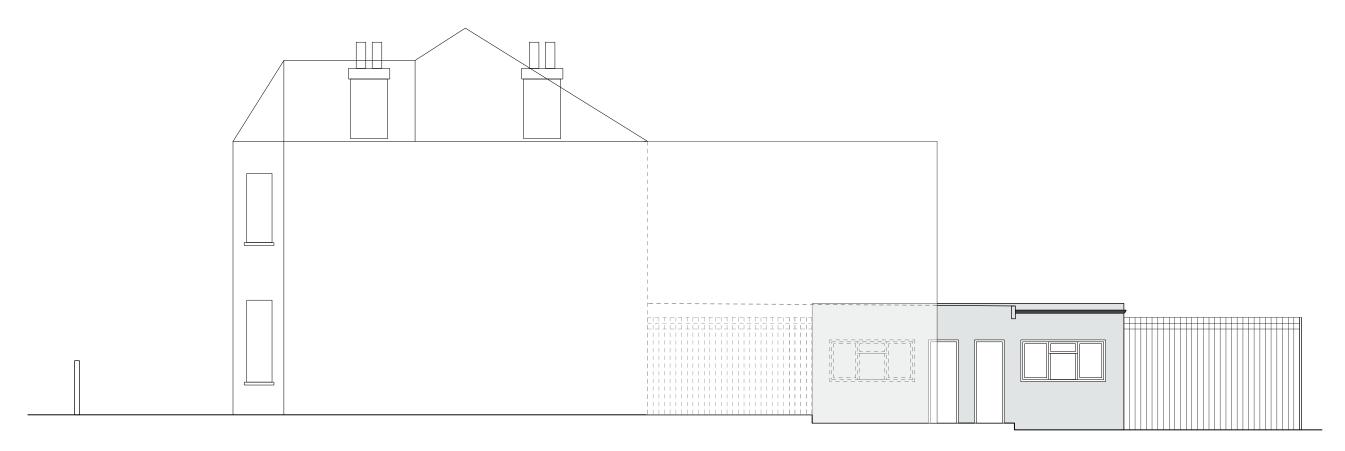

Existing Side Elevation

Proposed Side Elevation

| Notes © Drawings are for information only and are for                                    | RK Design                 | Project No.RK-008                                 | Drawing No. 05                    | Date     | Rev | Info: |  | Scale bar 0 1 2m |
|------------------------------------------------------------------------------------------|---------------------------|---------------------------------------------------|-----------------------------------|----------|-----|-------|--|------------------|
| e purpose of feasability design layouts and anning purposes only.                        | Email: kalsoumr@gmail.com | Project:<br>190A Fordwych Rd<br>London<br>NW2 3NX | Drawing Title:<br>Side Elevations | 07.09.24 |     |       |  |                  |
| All dimensions are subject to measurements on site. These are not construction drawings. |                           |                                                   | Scale: 1:100 @A3                  |          |     |       |  |                  |