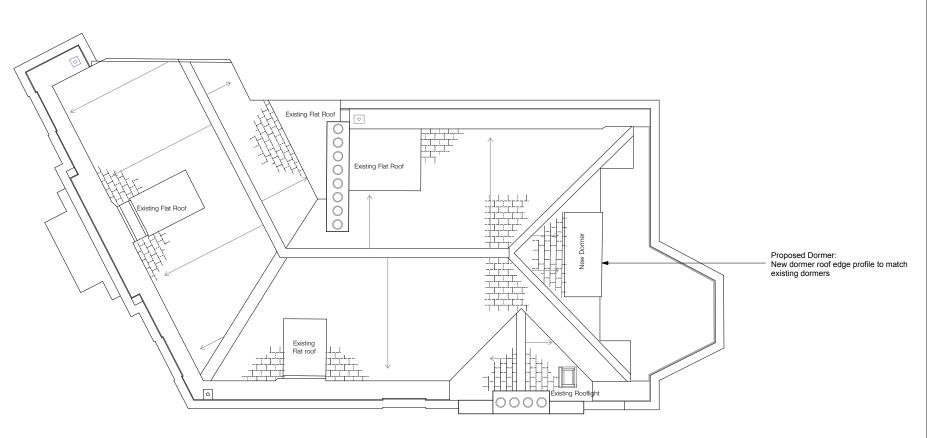

PROPOSED ROOF PLAN

DRAWING STATUS

| PL2 | PLANNING issue - Rear Dormer<br>proportions updated | 13/09/24 | BB   |
|-----|-----------------------------------------------------|----------|------|
| PL1 | PLANNING issue                                      | 12/07/24 | BB   |
| REV | DESCRIPTION                                         | DATE     | NAME |

#### PROJECT TITLE

15 CHURCH ROW LONDON NW3 6UP

| DRAWN | BB       | AS                      |
|-------|----------|-------------------------|
| DATE  | 13.09.24 | 1:100 @ A3<br>1:50 @ A1 |

DRAWING TITLE

PROPOSED: ROOF PLAN