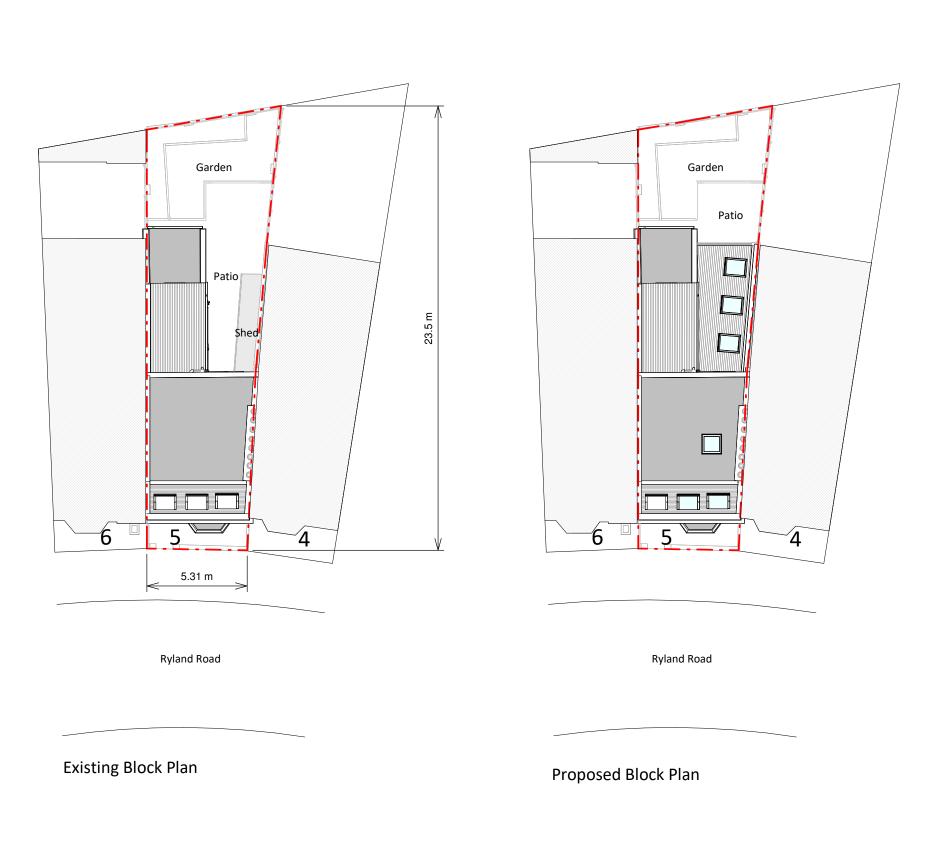

Job Title

Proposed ground side extension, loft internal alterations, floor plan redesign and all associated works at 5 Ryland Road, NW5 3EA

Drawing Sta

Planning Drawings

Client

Annie Parker

Block Plans

Drawing No. REV B255338-01-3000 A