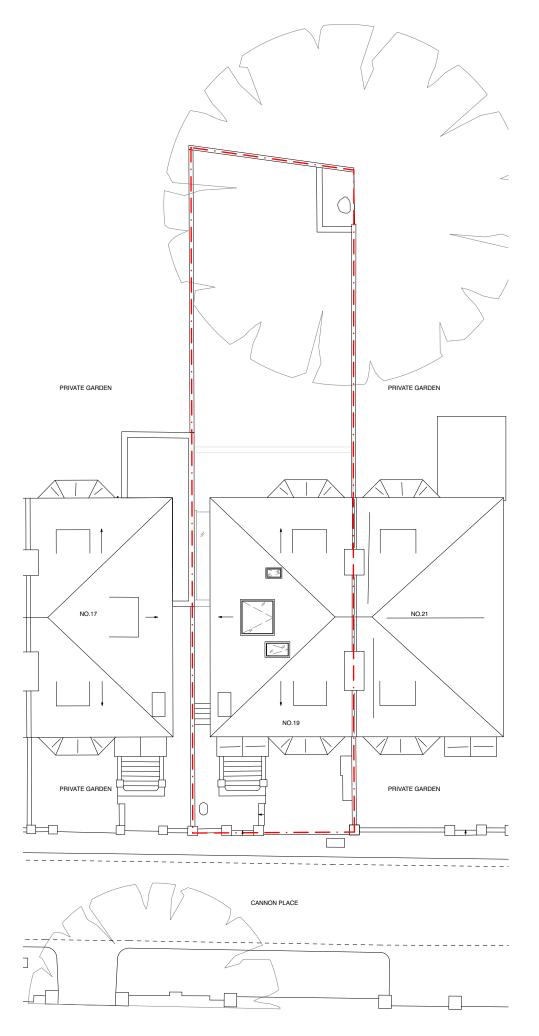

|  | 0m               | 1m | 2m | 3m | 4m | 5m |  |
|--|------------------|----|----|----|----|----|--|
|  |                  |    |    |    |    |    |  |
|  | SCALE 1:200 @ A3 |    |    |    |    |    |  |

| EXISTING |
|----------|
| NEW      |

NOTES RELATING TO ALL EXTERNAL/PERMITTED DEVELOPMENT ITEMS

1 NEW ROOFLIGHTS PROTRUDING NO MORE THAN 150MM FROM ROOF

REVISION DATE 06.09.2024 SCALE 1:200 @ A3 19 Cannon Place, London, NW3 1EH PROJECT Chris & Parya Arnold CLIENT PROPOSED PLAN - SITE PLAN DRAWING TITLE DRAWING No. TRS134\_PD\_100 Permitted Development ISSUE **TR STUDIO** The Blackfriars Room St Bride Foundation 14 Bride Lane | London EC4Y 8EQ T: +44 (0)203 567 0569 E: office@trstudio.co.uk W: www.trstudio.co.uk Architecture | Interiors