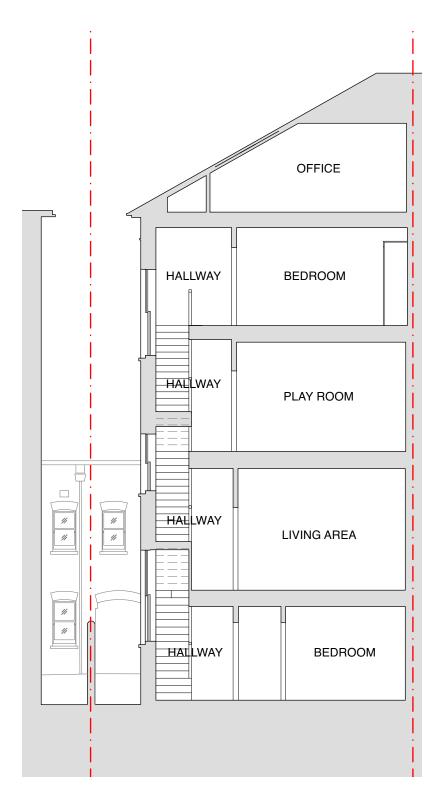

1 Existing Section CC Scale: 1:100

EXISTING

| REVISION      |                                  |       |            |
|---------------|----------------------------------|-------|------------|
| DATE          | 07.08.2024                       | SCALE | 1:100 @ A3 |
| PROJECT       | 19 Cannon Place, London, NW3 1EH |       |            |
| CLIENT        | Chris & Parya Arnold             |       |            |
| DRAWING TITLE | EXISTING SECTION - CC            |       |            |
| DRAWING No.   | TRS134_EX_011                    |       |            |
| ISSUE         | Planning                         |       |            |
|               |                                  |       |            |