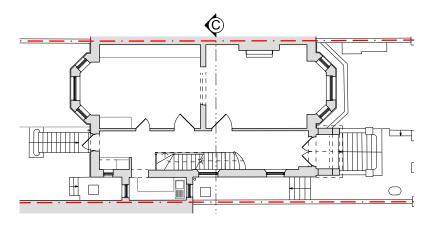

1 Existing Section CC Scale: 1:100

EXISTING

| REVISION      |                                  |       |            |
|---------------|----------------------------------|-------|------------|
| DATE          | 07.08.2024                       | SCALE | 1:100 @ A3 |
| PROJECT       | 19 Cannon Place, London, NW3 1EH |       |            |
| CLIENT        | Chris & Parya Arnold             |       |            |
| DRAWING TITLE | EXISTING SECTION - CC            |       |            |
| DRAWING No.   | TRS134_EX_011                    |       |            |
| ISSUE         | Planning                         |       |            |
|               |                                  |       |            |