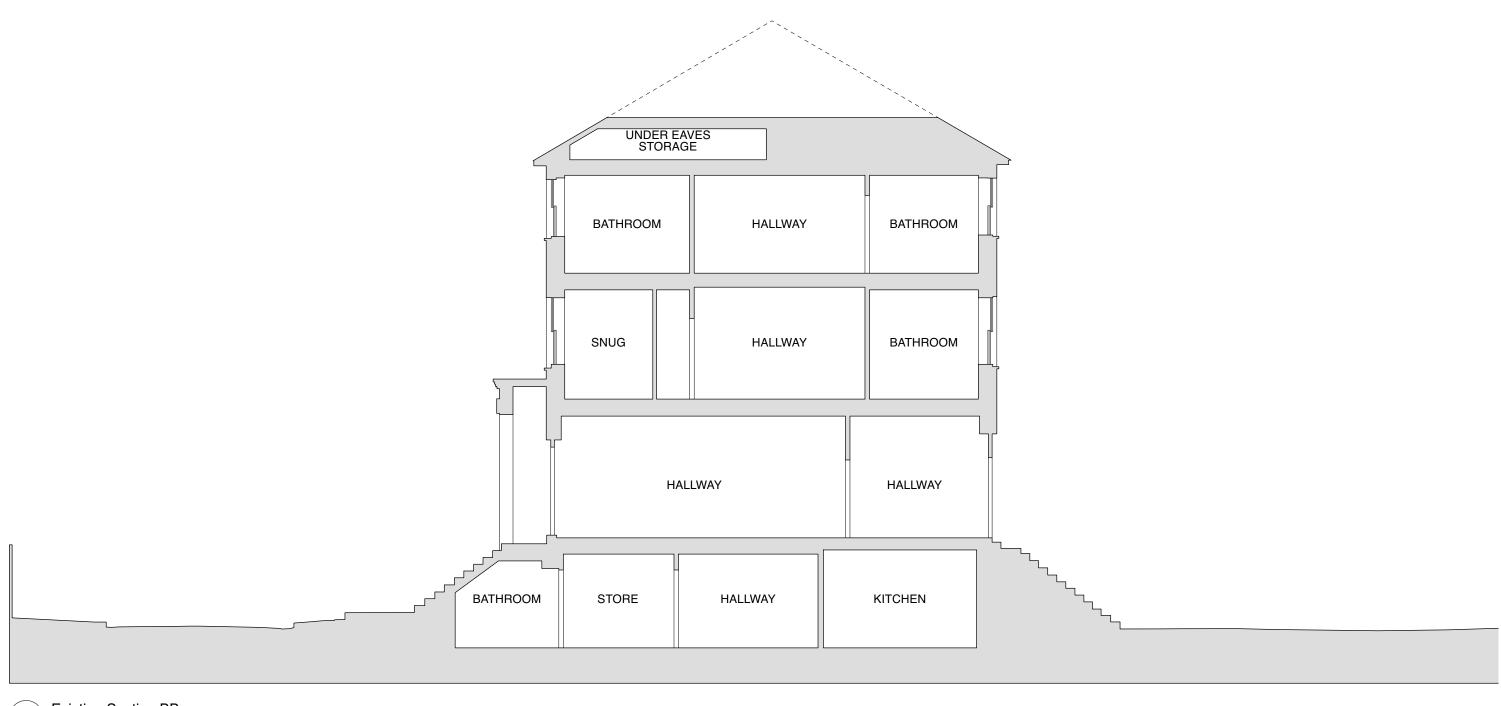

1 Existing Section BB Scale: 1:100

EXISTING

| REVISION      |                                  |       |            |
|---------------|----------------------------------|-------|------------|
| DATE          | 07.08.2024                       | SCALE | 1:100 @ A3 |
| PROJECT       | 19 Cannon Place, London, NW3 1EH |       |            |
| CLIENT        | Chris & Parya Arnold             |       |            |
| DRAWING TITLE | EXISTING SECTION - BB            |       |            |
| DRAWING No.   | TRS134_EX_010                    |       |            |
| ISSUE         | Planning                         |       |            |
|               |                                  |       |            |