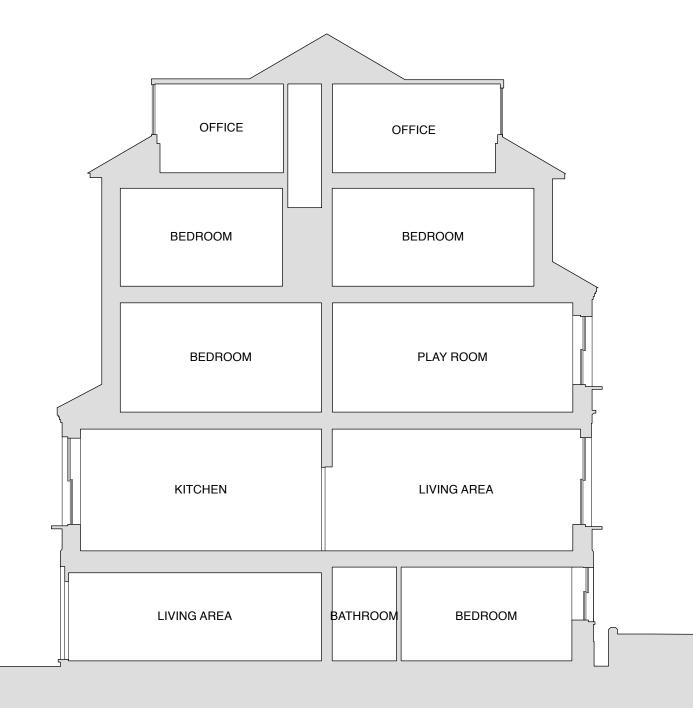

1 Existing Section AA Scale: 1:100

EXISTING

| 07.08.2024                      | SCALE                                                                                    | 1:100 @ A3                                                                                |
|---------------------------------|------------------------------------------------------------------------------------------|-------------------------------------------------------------------------------------------|
| 19 Cannon Place, London, NW3 1E | ΕH                                                                                       |                                                                                           |
| Chris & Parya Arnold            |                                                                                          |                                                                                           |
| EXISTING SECTION - AA           |                                                                                          |                                                                                           |
| TRS134_EX_009                   |                                                                                          |                                                                                           |
| Planning                        |                                                                                          |                                                                                           |
|                                 | 19 Cannon Place, London, NW3 18 Chris & Parya Arnold EXISTING SECTION - AA TRS134_EX_009 | 19 Cannon Place, London, NW3 1EH Chris & Parya Arnold EXISTING SECTION - AA TRS134_EX_009 |