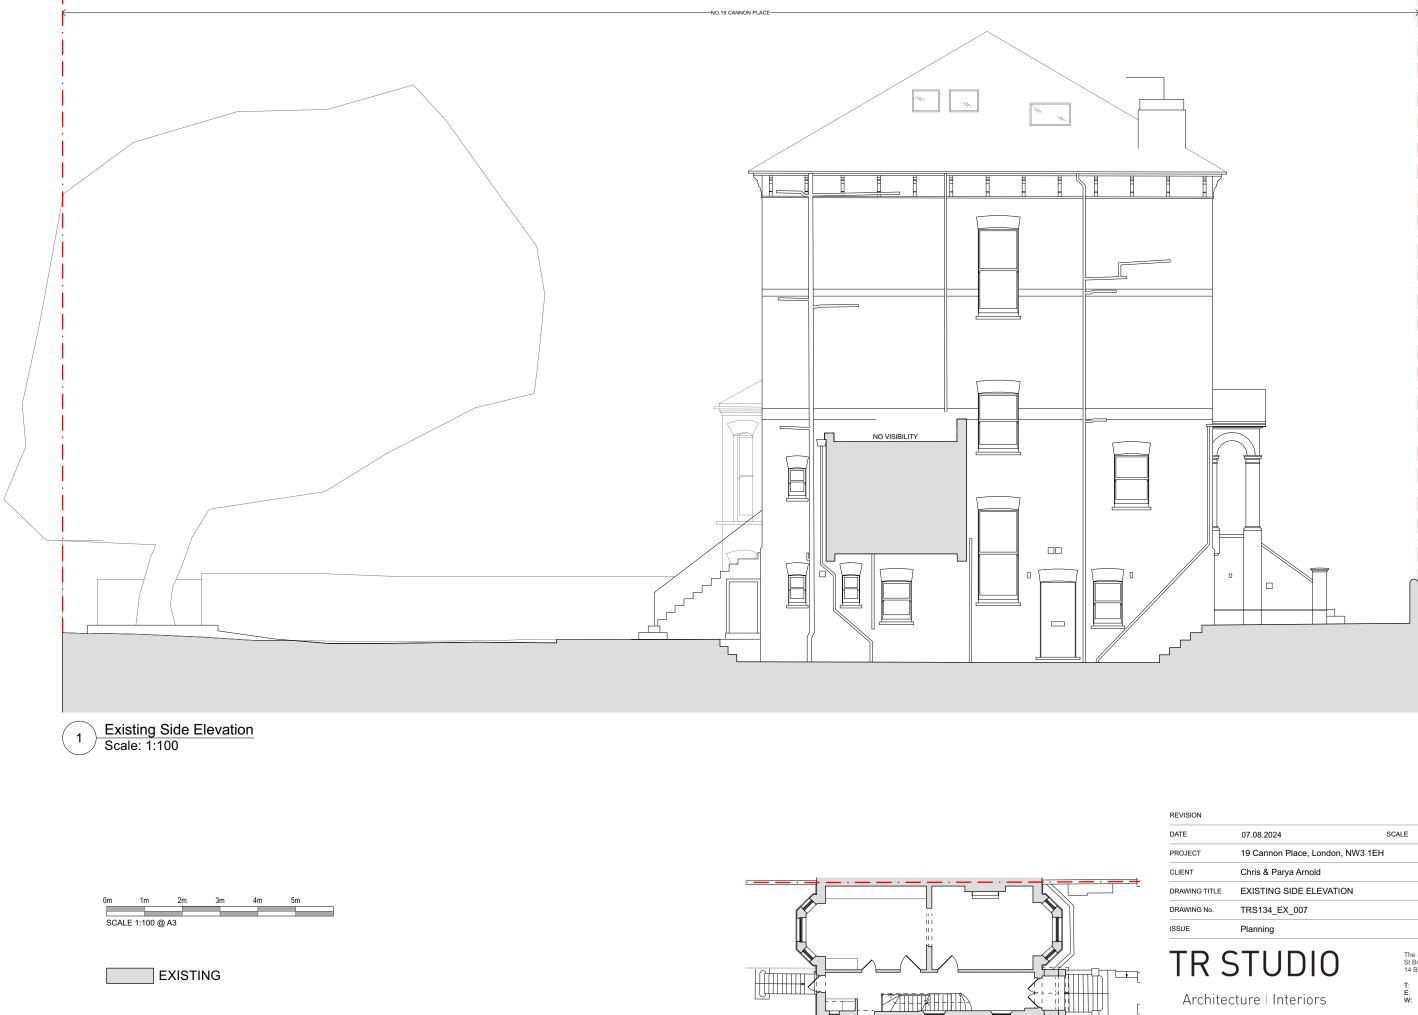

## 1:100 @ A3

The Blackfriars Room St Bride Foundation 14 Bride Lane | London EC4Y 8EQ

T: +44 (0)203 567 0569 E: office@trstudio.co.uk W: www.trstudio.co.uk

This drawing must not be scaled from nor should it be used for the calculation of areas for the purposes of valuation. All dimensions are indicative and must be verified on site prior to the commencement of any works. This drawing must be read in conjunction with all necessary information from all other design consultants and contractors. All works must comply with the relevant British standards and building control requirements. Drawing errors to be reported to the Architect.