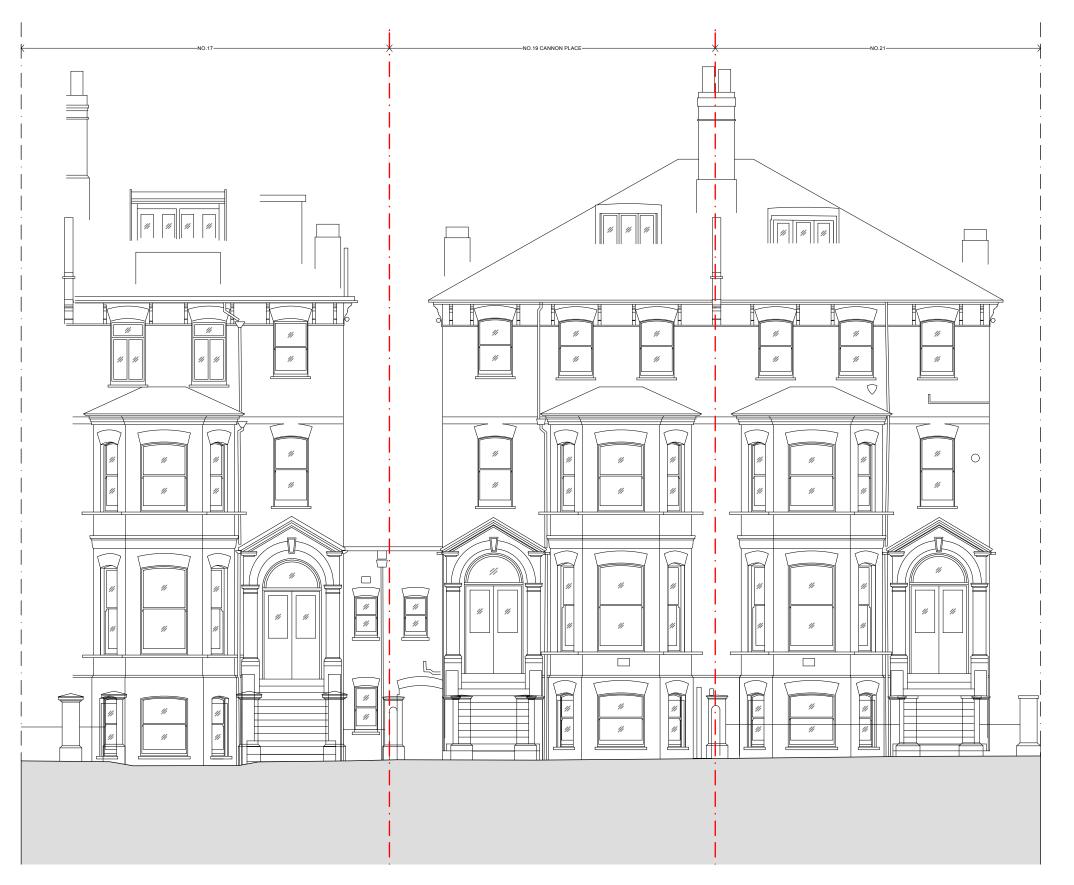

1 Existing Front Elevation
Scale: 1:100

EXISTING

| REVISION     |                                  |       |            |
|--------------|----------------------------------|-------|------------|
| ATE          | 07.08.2024                       | SCALE | 1:100 @ A3 |
| PROJECT      | 19 Cannon Place, London, NW3 1EH |       |            |
| CLIENT       | Chris & Parya Arnold             |       |            |
| RAWING TITLE | EXISTING FRONT ELEVATION         |       |            |
| RAWING No.   | TRS134_EX_006                    |       |            |
| SSUE         | Planning                         |       |            |