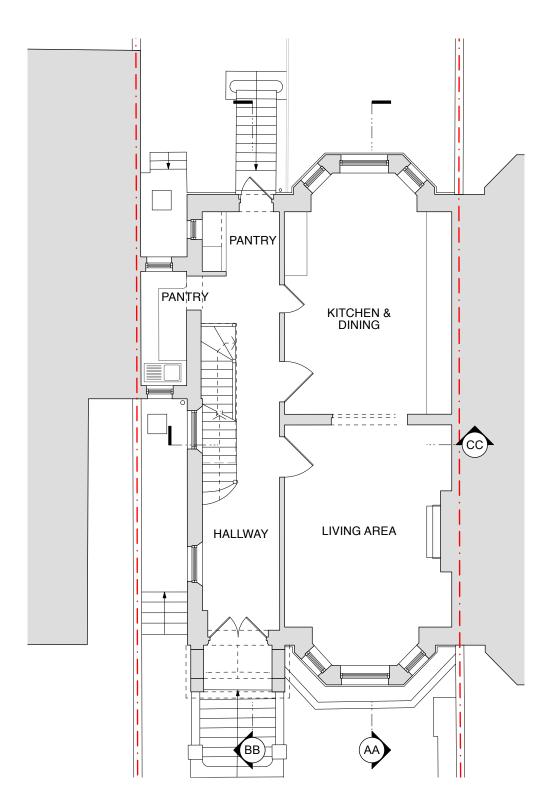

1 Existing Basement Floor Plan Scale: 1:100

2 Existing Ground Floor Plan Scale: 1:100

EXISTING

| REVISION      |                                         |       |            |
|---------------|-----------------------------------------|-------|------------|
| DATE          | 07.08.2024                              | SCALE | 1:100 @ A3 |
| PROJECT       | 19 Cannon Place, London, NW3 1EH        |       |            |
| CLIENT        | Chris & Parya Arnold                    |       |            |
| DRAWING TITLE | EXISTING PLAN - BASEMENT & GROUND FLOOR |       |            |
| DRAWING No.   | TRS134_EX_003                           |       |            |
| ISSUE         | Planning                                |       |            |