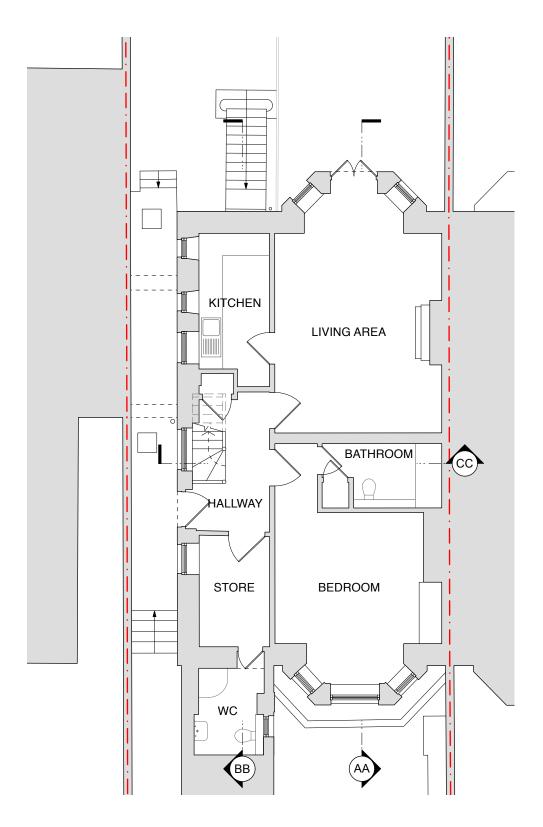

1 Existing Basement Floor Plan Scale: 1:100

2 Existing Ground Floor Plan Scale: 1:100

EXISTING

| REVISION      |                                         |       |            |
|---------------|-----------------------------------------|-------|------------|
| DATE          | 07.08.2024                              | SCALE | 1:100 @ A3 |
| PROJECT       | 19 Cannon Place, London, NW3 1EH        |       |            |
| CLIENT        | Chris & Parya Arnold                    |       |            |
| DRAWING TITLE | EXISTING PLAN - BASEMENT & GROUND FLOOR |       |            |
| DRAWING No.   | TRS134_EX_003                           |       |            |
| ISSUE         | Planning                                |       |            |