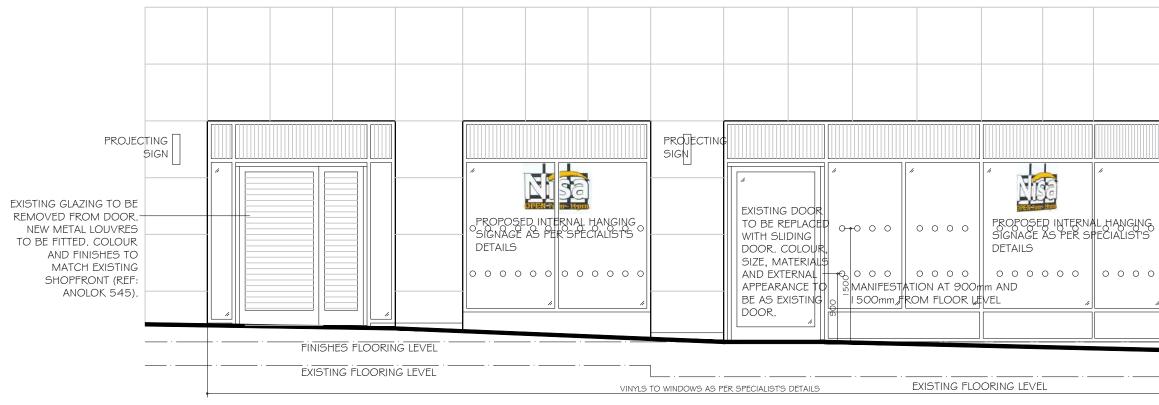

PROPOSED SHOP FRONT ELEVATION SCALE 1:50@A3

PROPOSED SIDE ELEVATION SCALE |:50@A3

0

1m

| 4    | PROJEC<br>SIGN | TING |      |
|------|----------------|------|------|
| 0000 |                |      |      |
| 0000 |                |      |      |
|      |                |      |      |
|      |                |      | <br> |

| А                                                                          | 13.09.24 | MANIFESTATION ADDED |                                                                                                   |  |
|----------------------------------------------------------------------------|----------|---------------------|---------------------------------------------------------------------------------------------------|--|
| Rev                                                                        | Date     | Descripti           | tion                                                                                              |  |
| DOUGALL GROUP<br>134 ST GEORGE'S ROAD<br>COVENTRY<br>CV1 2DD               |          |                     | MOIRA COLLE<br>83 EXETER PLACE<br>NORTHAMPTON NN I 4DQ<br>Tel: 07818456077<br>e:mc@moiracolle.com |  |
| Project:<br>UNITS 2 & 3<br>I 0 & I 2 PHOENIX PLACE<br>POSTMARK, WC I X OBU |          |                     |                                                                                                   |  |
| Title: SHOPFRONT ELEVATION                                                 |          |                     |                                                                                                   |  |
| Drawing No.: WD500                                                         |          |                     |                                                                                                   |  |
| Date                                                                       | 07.02    | 1.24                | Drawn by: MC                                                                                      |  |
| <sup>Scale:</sup> 1:50@A3                                                  |          |                     |                                                                                                   |  |