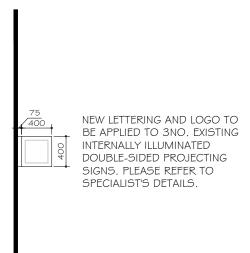

| А                                                                          | 13.09.24 | MANIFESTATION ADDED |                                                                                                   |  |
|----------------------------------------------------------------------------|----------|---------------------|---------------------------------------------------------------------------------------------------|--|
| Rev                                                                        | Date     | Descripti           | tion                                                                                              |  |
| DOUGALL GROUP<br>134 ST GEORGE'S ROAD<br>COVENTRY<br>CV1 2DD               |          |                     | MOIRA COLLE<br>83 EXETER PLACE<br>NORTHAMPTON NN I 4DQ<br>Tel: 07818456077<br>e:mc@moiracolle.com |  |
| Project:<br>UNITS 2 & 3<br>I 0 & I 2 PHOENIX PLACE<br>POSTMARK, WC I X OBU |          |                     |                                                                                                   |  |
| Title: SHOPFRONT ELEVATION                                                 |          |                     |                                                                                                   |  |
| Drawing No.: WD500                                                         |          |                     |                                                                                                   |  |
| Date                                                                       | 07.02    | 1.24                | Drawn by: MC                                                                                      |  |
| <sup>Scale:</sup> 1:50@A3                                                  |          |                     |                                                                                                   |  |