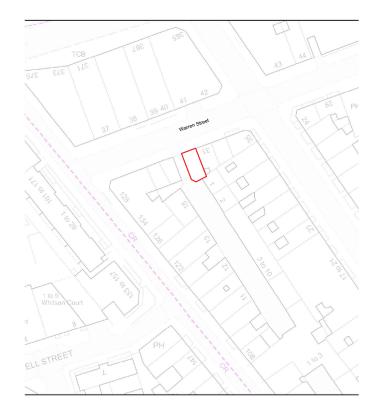

Drawing : Site Location Plan

Drawing No :32WarrenSt\_LocationPlan\_V5
Site Adress :32 Warren Street WIT 5PG

Scale : 1/1250 at A3

Revision: V5

Date : 27.08.2024