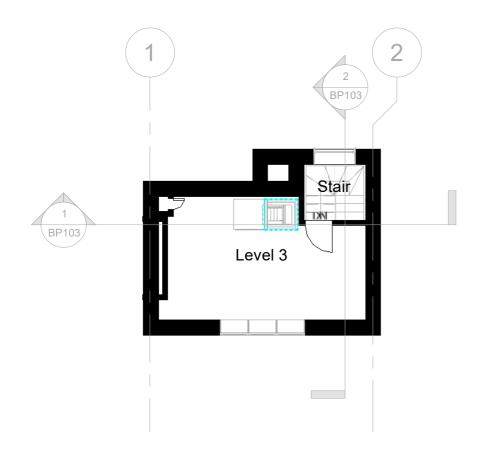

Level 3 1:100

Roof 1:100

Drawing Number: BP102

Pre Application
Planning Application Approval
Building Control Approval
Tenders
Construction

Boyan Properties. 41 Whitfield Street, W1T 2AJ, London.

**Proposed Plans** 