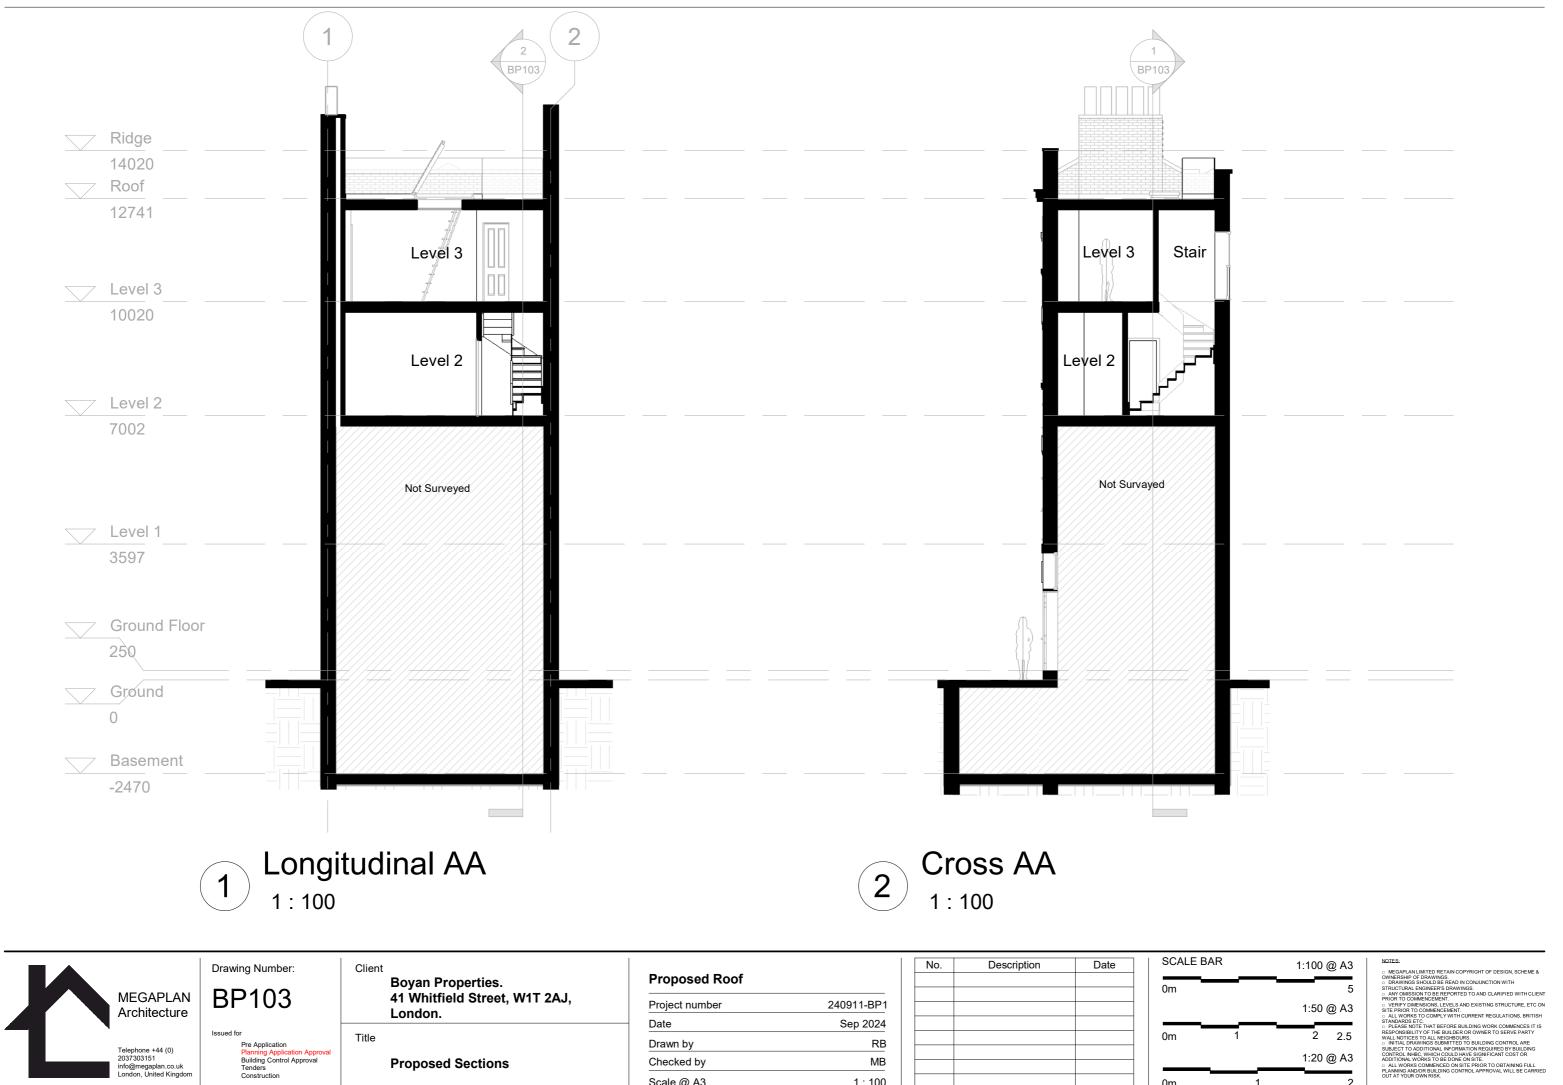

ADDITIONAL WORKS TO BE DO ONE ON SITE.

L'ANNING ANDORS BUILDING CONTROL APPROVAL WILL BE CARRIED OUT AT YOUR OWN RISK.

BP103

Pre Application
Planning Application Approval
Building Control Approval
Tenders
Construction

41 Whitfield Street, W1T 2AJ, London.

**Proposed Sections** 

| Project number | 240911-BP1 |
|----------------|------------|
| Date           | Sep 2024   |
| Drawn by       | RB         |
| Checked by     | MB         |
| Scale @ A3     | 1 : 100    |