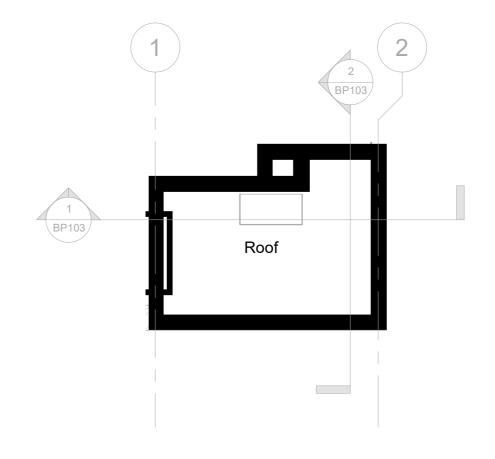

## **Proposed Roof**

| Project number | 240911-BP1   |
|----------------|--------------|
| Date           | Sep 2024     |
| Drawn by       | RB           |
| Checked by     | MB           |
| Scale @ A3     | As indicated |

## **Proposed Roof**

| Project number | 240911-BP1 |
|----------------|------------|
| Date           | Sep 2024   |
| Drawn by       | RE         |
| Checked by     | MB         |
| Scale @ A3     | 1:100      |

Level 3 1:100

Roof 1:100

Drawing Number: BP102

Pre Application
Planning Application Approval
Building Control Approval
Tenders
Construction

Boyan Properties. 41 Whitfield Street, W1T 2AJ, London.

**Proposed Plans** 

## **Proposed Roof**

| Project number | 240911-BP1 |
|----------------|------------|
| Date           | Sep 2024   |
| Drawn by       | RB         |
| Checked by     | MB         |
| Scale @ A3     | 1:100      |