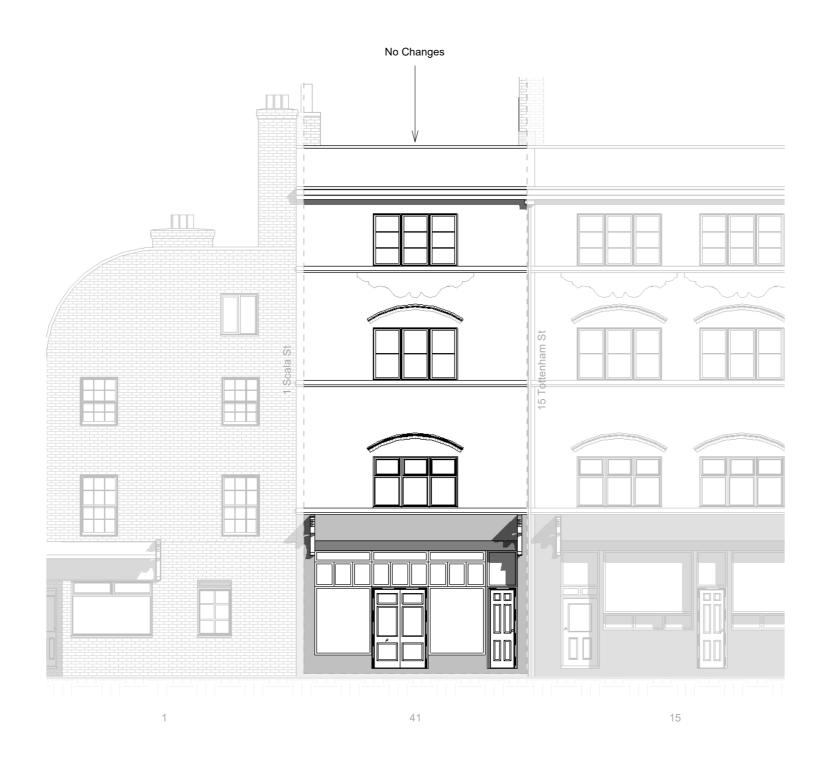

Drawing Number:

BP101

Pre Application
Planning Application Approval
Building Control Approval
Tenders
Construction

Boyan Properties. 41 Whitfield Street, W1T 2AJ, London.

**Proposed Elevations** 

41 Whitfield Street, W1T 2AJ, London.

**Proposed Sections** 

| Project number | 240911-BP1 |
|----------------|------------|
| Date           | Sep 2024   |
| Drawn by       | RB         |
| Checked by     | MB         |
| Scale @ A3     | 1 : 100    |