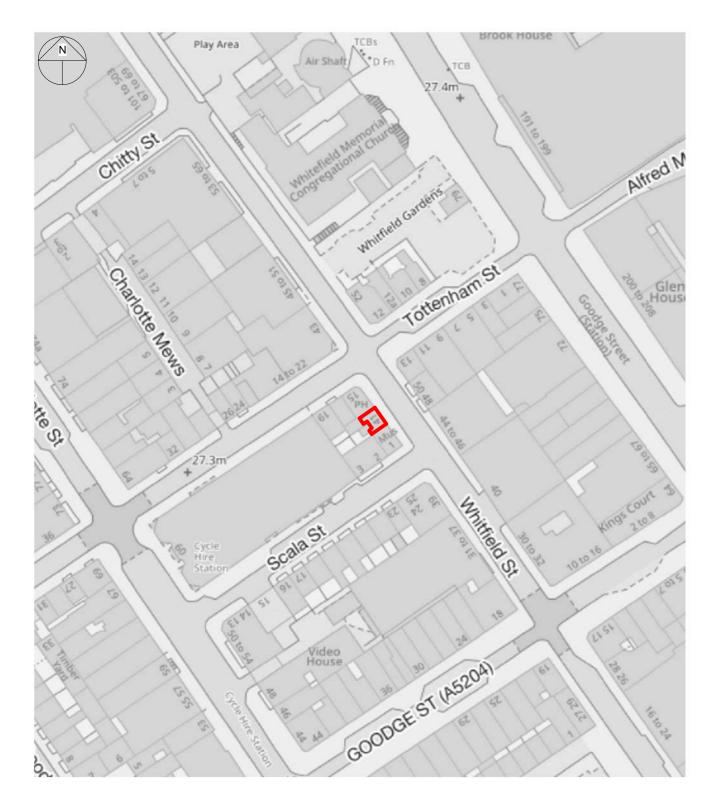

- Location Map
1: 1250

Site 1:200

Drawing Number: **AP100** 

Boyan Properties. 41 Whitfield Street, W1T 2AJ, London.

**Location & Site** 

| Existing       |              |
|----------------|--------------|
| Project number | 240911-AP1   |
| Date           | Sep 2024     |
| Drawn by       | RB           |
| Checked by     | MB           |
| Scale @ A3     | As indicated |