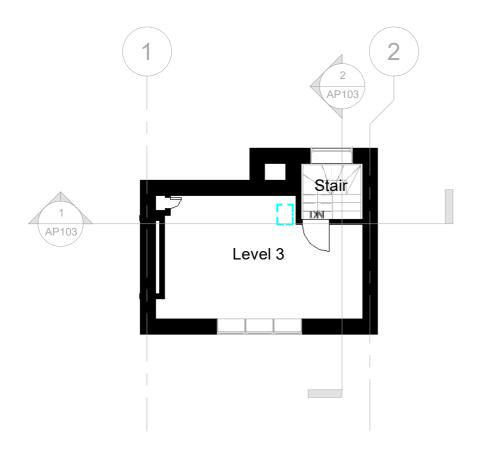

INTIAL DRAWINGS SUBMETTED TO BUILDING CONTROL ARE SUBJECT TO ADDITIONAL INFORMATION REQUIRED BY BUILDING CONTROL AND WINDS WIN

Level 3 1:100

Eaves 1:100

Drawing Number: AP102

Pre Application
Planning Application Approval
Building Control Approval
Tenders
Construction

Boyan Properties. 41 Whitfield Street, W1T 2AJ, London.

**Existing Plans** 

| Existing       |           |
|----------------|-----------|
| Project number | 240911-AP |
| Date           | Sep 2024  |
| Drawn by       | RE        |
| Checked by     | ME        |
| Scale @ A3     | 1 : 100   |