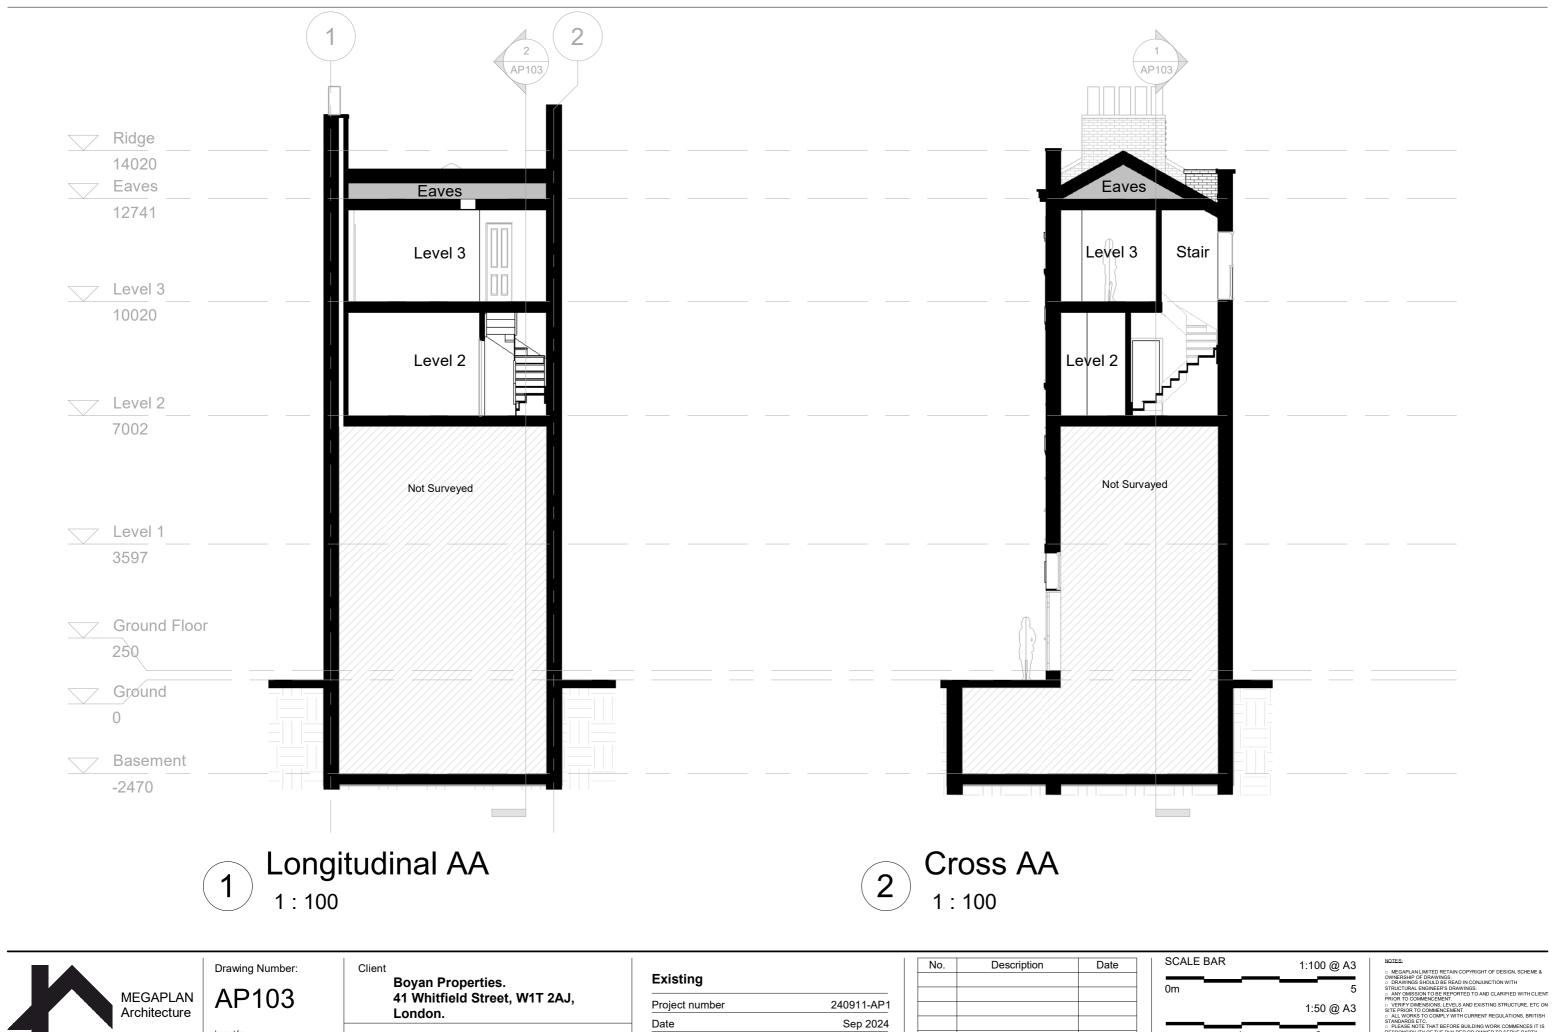

**Existing Sections** 

Project number 240911-AP1 Sep 2024 Date RB Drawn by Checked by MB Scale @ A3 1:100

| No. | Description | Date |
|-----|-------------|------|
|     |             |      |
|     |             |      |
|     |             |      |
|     |             |      |
|     |             |      |
|     |             |      |
|     |             |      |
|     |             |      |