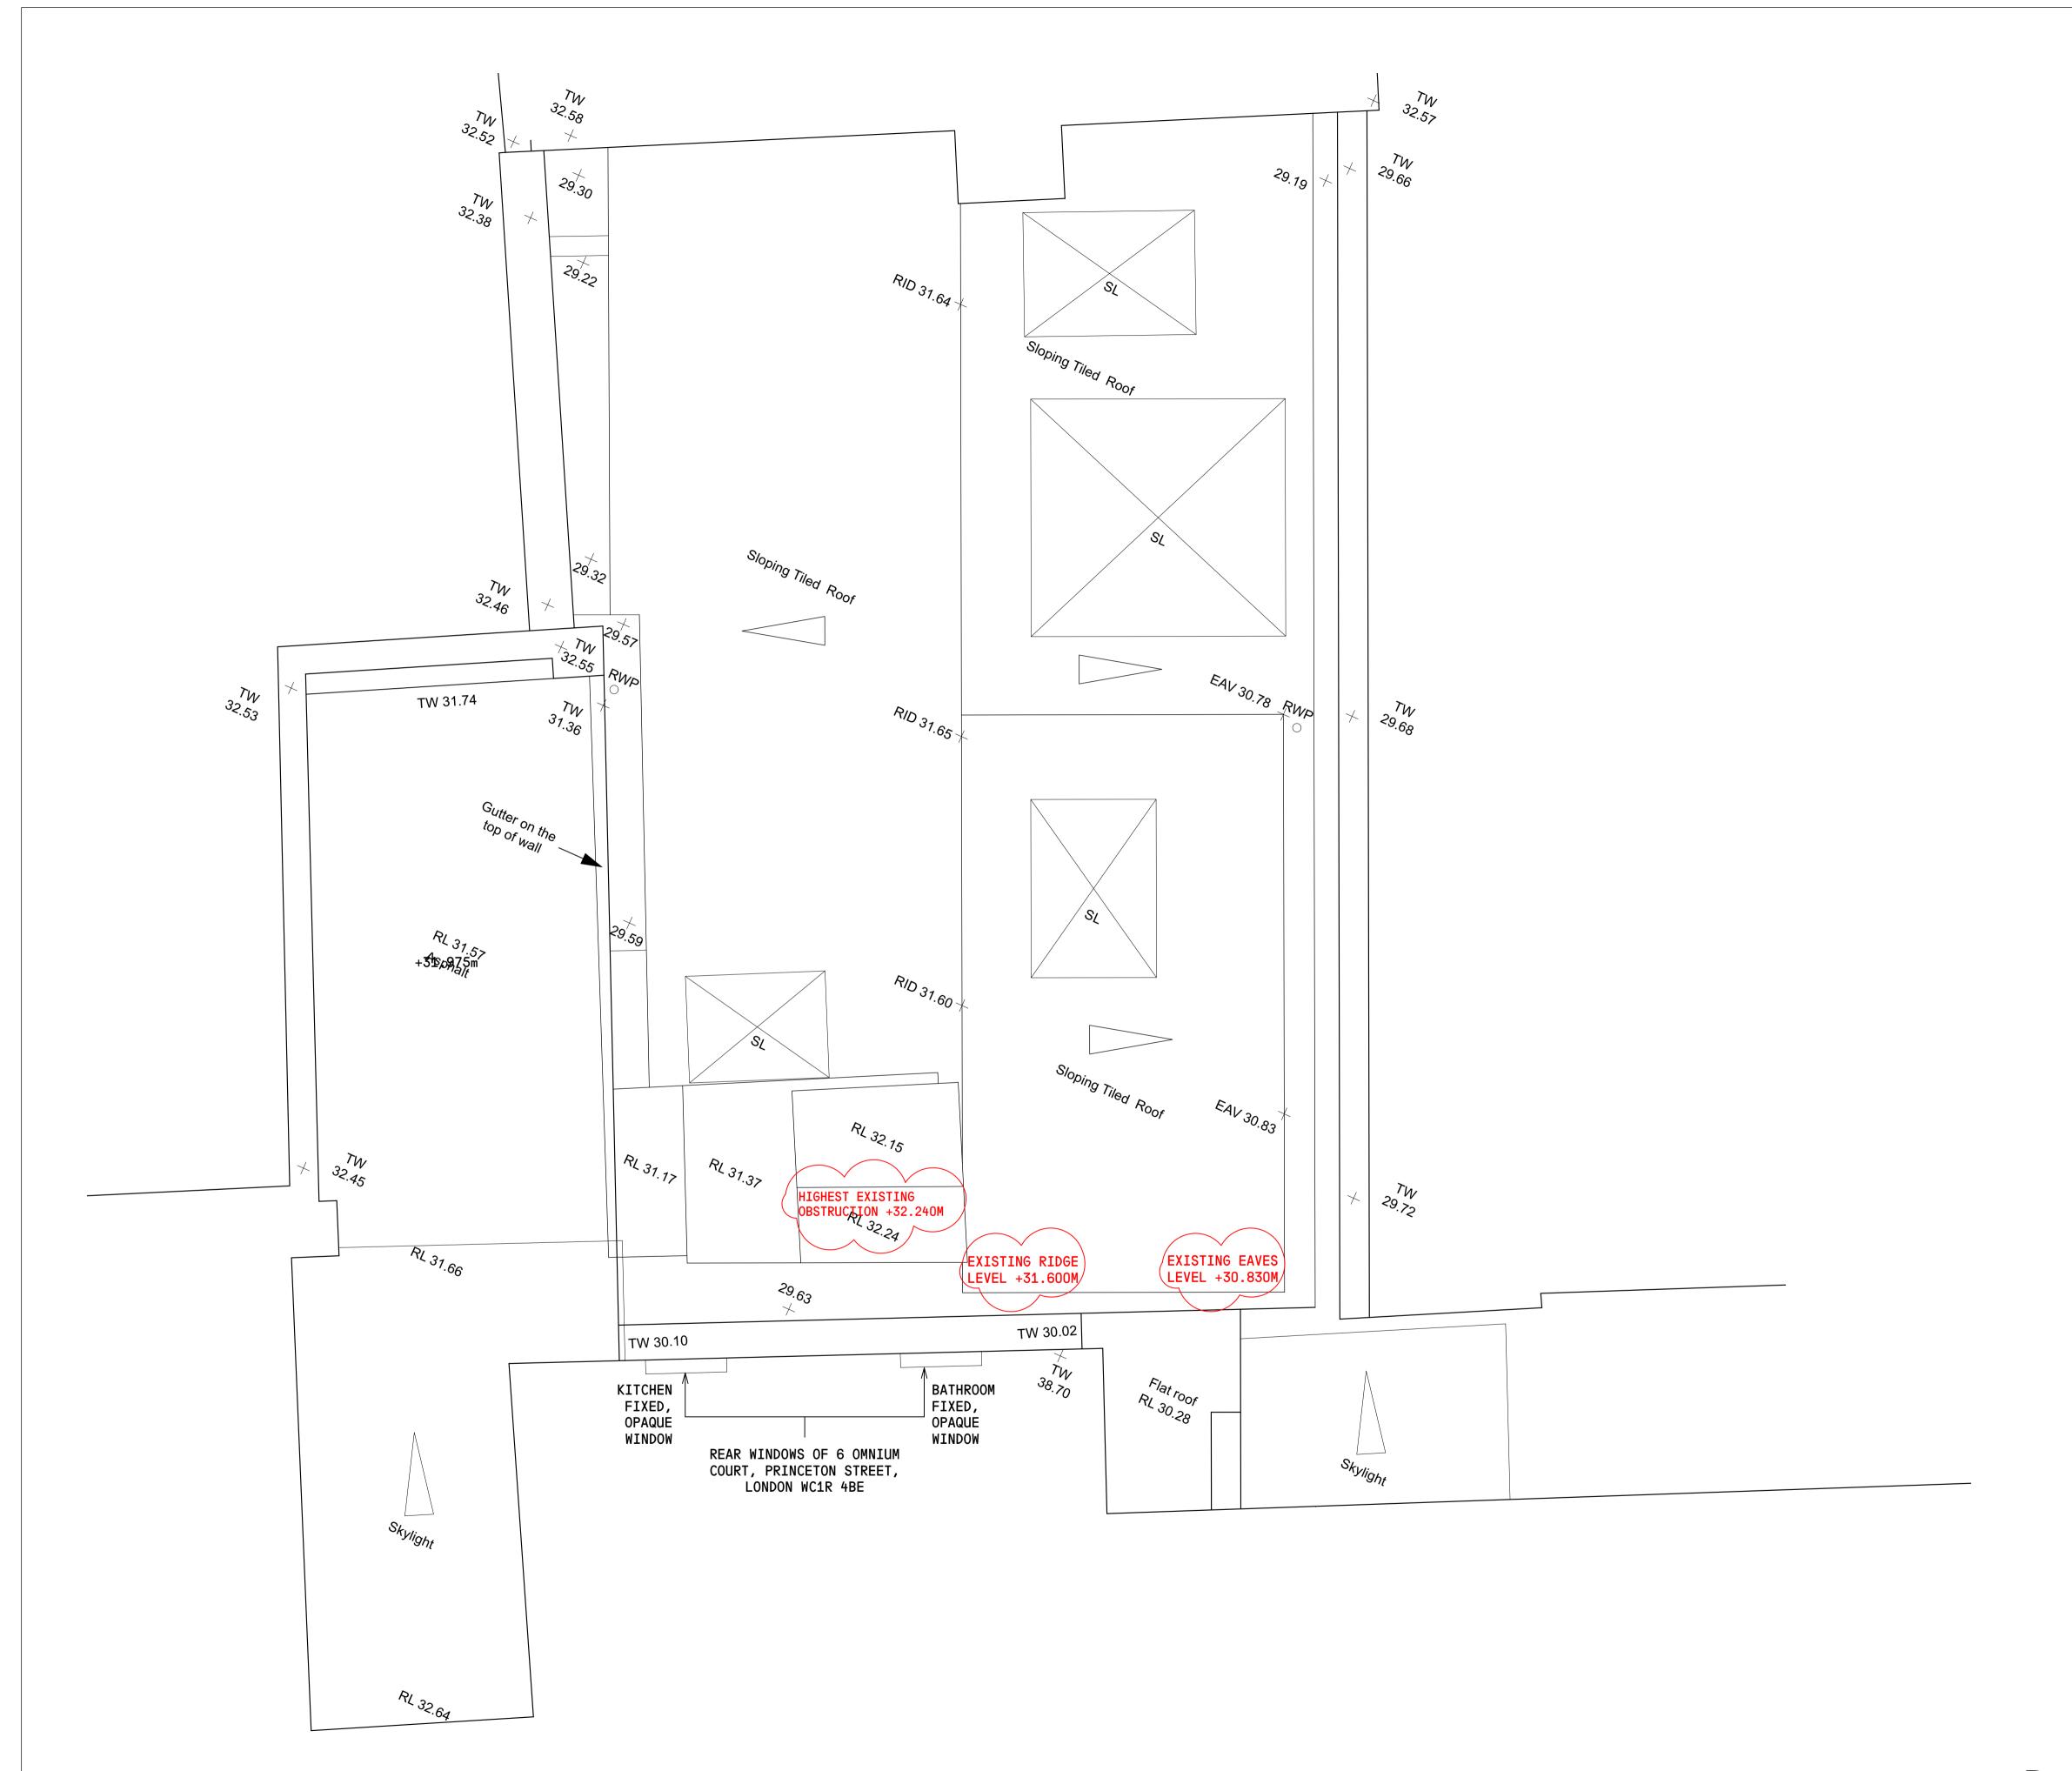

1 EXISTING ROOF PLAN 1:25 DRAWING STATUS:

KEY PLAN:

PROJECT:

RED LION STREET

DRAWING TITLE:

EXISTING ROOF PLAN

DESIGN STAGE — 2
DRAWN — MW
CHECKED — TvP
DATE — 08/11/2023
SCALE — 1:25

DRAWING NUMBER:

204\_X\_01\_11

ER: REVISION: P3