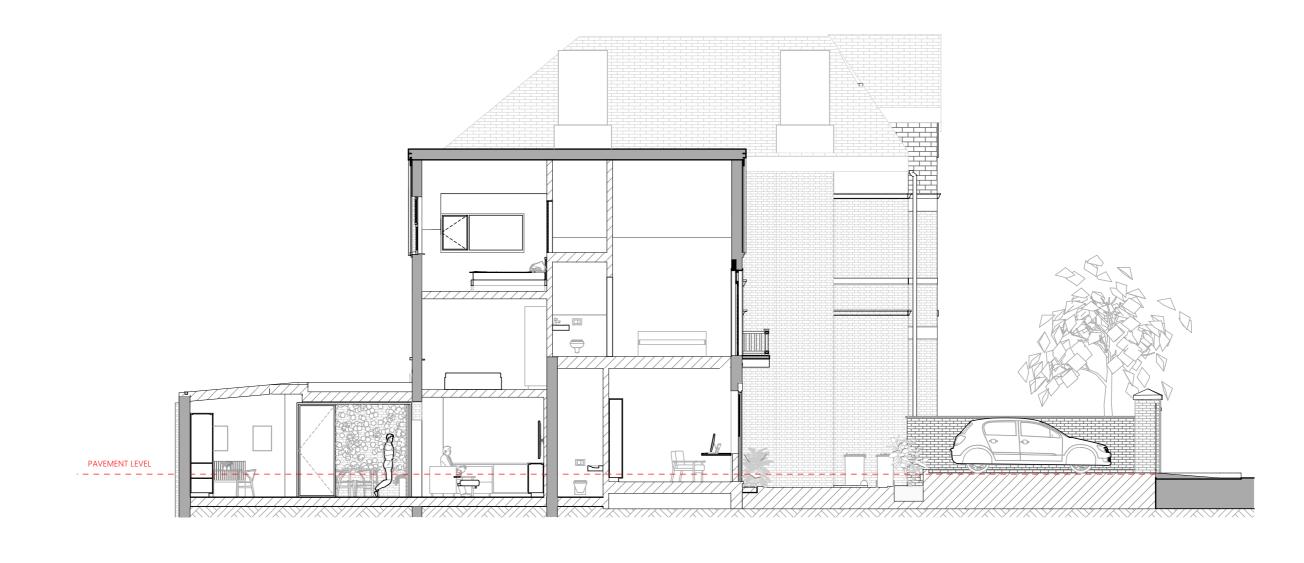

AA

**Building Section** 

| MW∧ro                                         | chitects                                                               | Job Title  | 98A Priory Road | Drawing Status<br>PLANNING | Created 22.03.23 | Drawing Name<br>Proposed Building Section AA | Revision Notes<br>REV E Sedum roof to link and si<br>REV F Changes to 98B ground |
|-----------------------------------------------|------------------------------------------------------------------------|------------|-----------------|----------------------------|------------------|----------------------------------------------|----------------------------------------------------------------------------------|
| 110 The Tea Factory<br>Endwell Road<br>London |                                                                        | Job Number | 2302            | Drawing Scale              | Issue Date       | Layout ID Revision                           | -                                                                                |
| SE4 2LX<br>020 7407 6767                      | © Copyright 2024 - All rights reserved<br>Matthew Wood Architects Ltd. | Drawn      | Corben          | 1:100 at A3                | 16.09.24         | P3.1 F                                       |                                                                                  |

BB Building Section

| MW                                            | rchitects                                                              | Job Title  | 98A Priory Road | Drawing Status<br>PLANNING | Created 22.03.23 | Drawing Name<br>Proposed Building Section BB | Revision Notes<br>REV E Sedum roof to link and s<br>REV F Changes to 98B ground |
|-----------------------------------------------|------------------------------------------------------------------------|------------|-----------------|----------------------------|------------------|----------------------------------------------|---------------------------------------------------------------------------------|
| 110 The Tea Factory<br>Endwell Road<br>London | У                                                                      | Job Number | 2302            | Drawing Scale              | Issue Date       | Layout ID Revision                           |                                                                                 |
| SE4 2LX<br>020 7407 6767                      | © Copyright 2024 - All rights reserved<br>Matthew Wood Architects Ltd. | Drawn      | Corben          | 1:100 at A3                | 16.09.24         | P3.2 F                                       |                                                                                 |