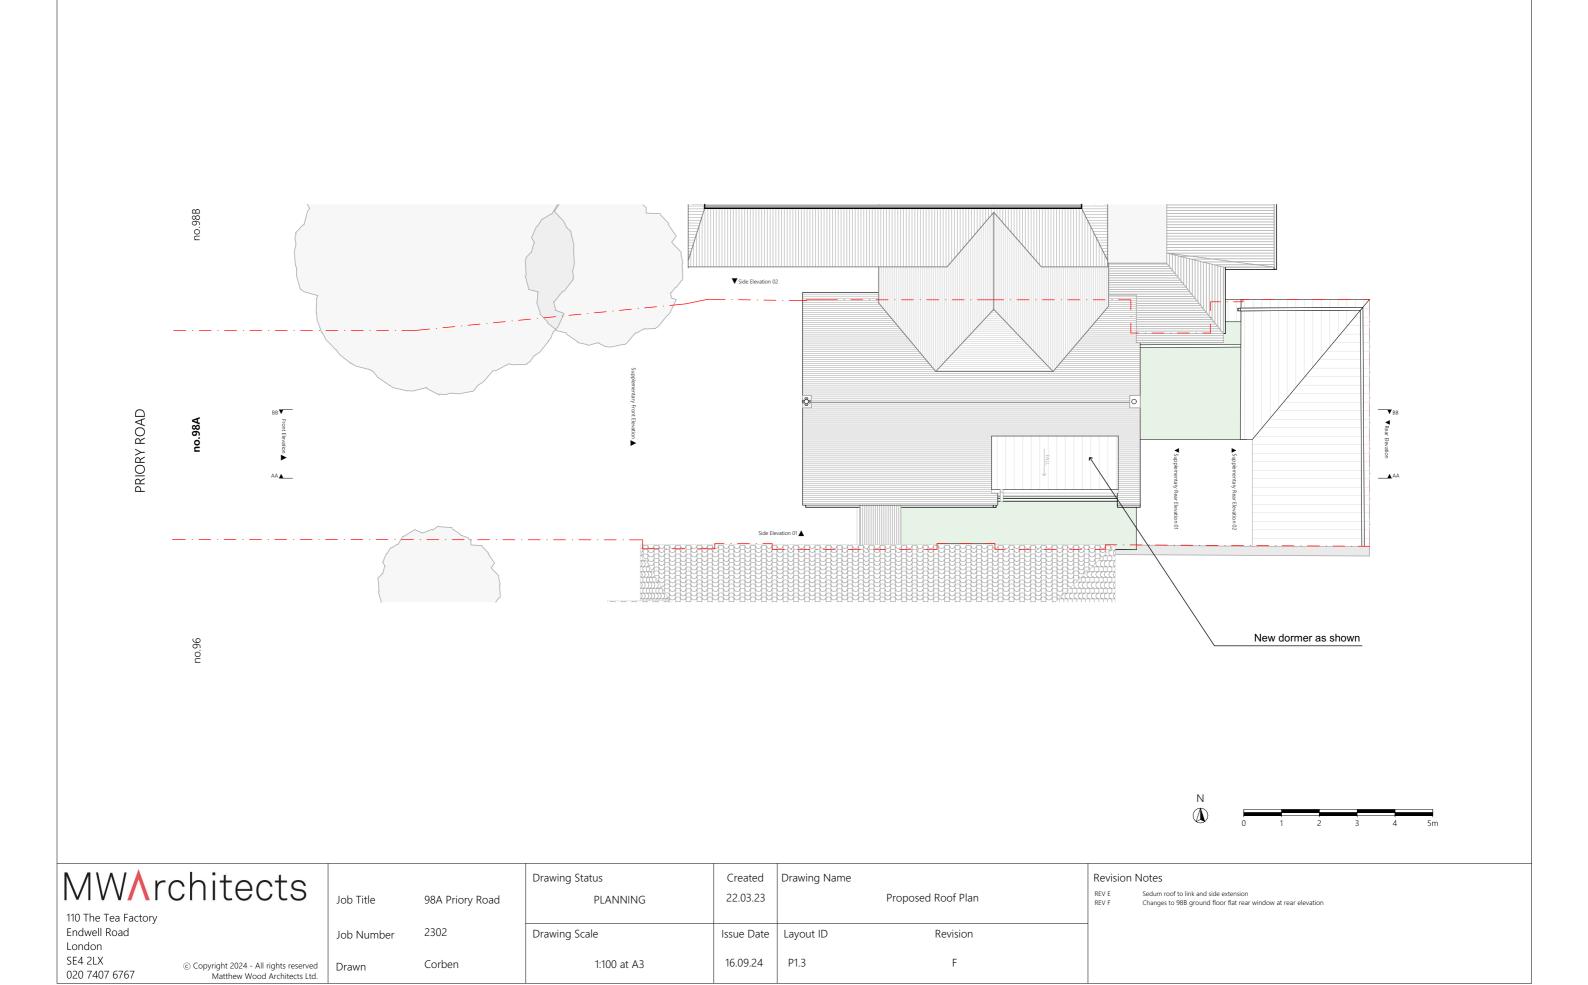

-------------|-----|----------------------------|------------------------------------------------------------------|
| Er | 10 The Tea Factory<br>ndwell Road<br>ondon |                                                                        | Job Number | 2302            | Drawing Scale              | Issue Date       | Layout ID Revisio                | on  | -                          |                                                                  |
|    | E4 2LX<br>20 7407 6767                     | © Copyright 2024 - All rights reserved<br>Matthew Wood Architects Ltd. | Drawn      | Corben          | 1:100 at A3                | 16.09.24         | P1.2 F                           |     |                            |                                                                  |





| MW                                      | ∕ <b>∧</b> rchitects                                                   | Job Title  | 98A Priory Road | Drawing Status<br>PLANNING | Created 22.03.23 | Drawing Name<br>Proposed Front Elevation | Revision Notes<br>REV E Sedum roof to link and sid<br>REV F Changes to 988 ground f |
|-----------------------------------------|------------------------------------------------------------------------|------------|-----------------|----------------------------|------------------|------------------------------------------|-------------------------------------------------------------------------------------|
| 110 The Tea F<br>Endwell Roac<br>London | ,                                                                      | Job Number | 2302