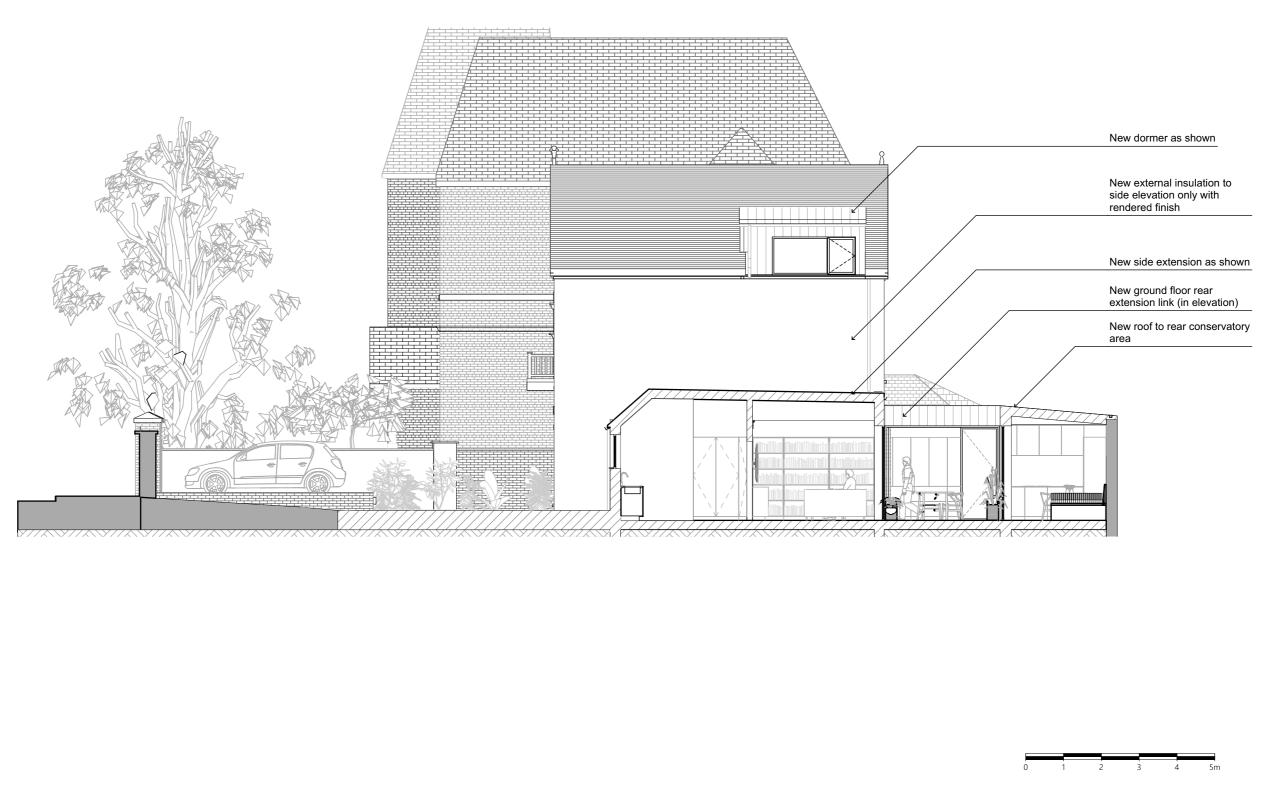

AA

**Building Section** 

| MW∧ro                                         | chitects                                                               | Job Title  | 98A Priory Road | Drawing Status<br>PLANNING | Created 22.03.23 | Drawing Name<br>Proposed Building Section AA | Revision Notes<br>REV E Sedum roof to link and si<br>REV F Changes to 98B ground |
|-----------------------------------------------|------------------------------------------------------------------------|------------|-----------------|----------------------------|------------------|----------------------------------------------|----------------------------------------------------------------------------------|
| 110 The Tea Factory<br>Endwell Road<br>London |                                                                        | Job Number | 2302            | Drawing Scale              | Issue Date       | Layout ID Revision                           | -                                                                                |
| SE4 2LX<br>020 7407 6767                      | © Copyright 2024 - All rights reserved<br>Matthew Wood Architects Ltd. | Drawn      | Corben          | 1:100 at A3                | 16.09.24         | P3.1 F                                       |                                                                                  |