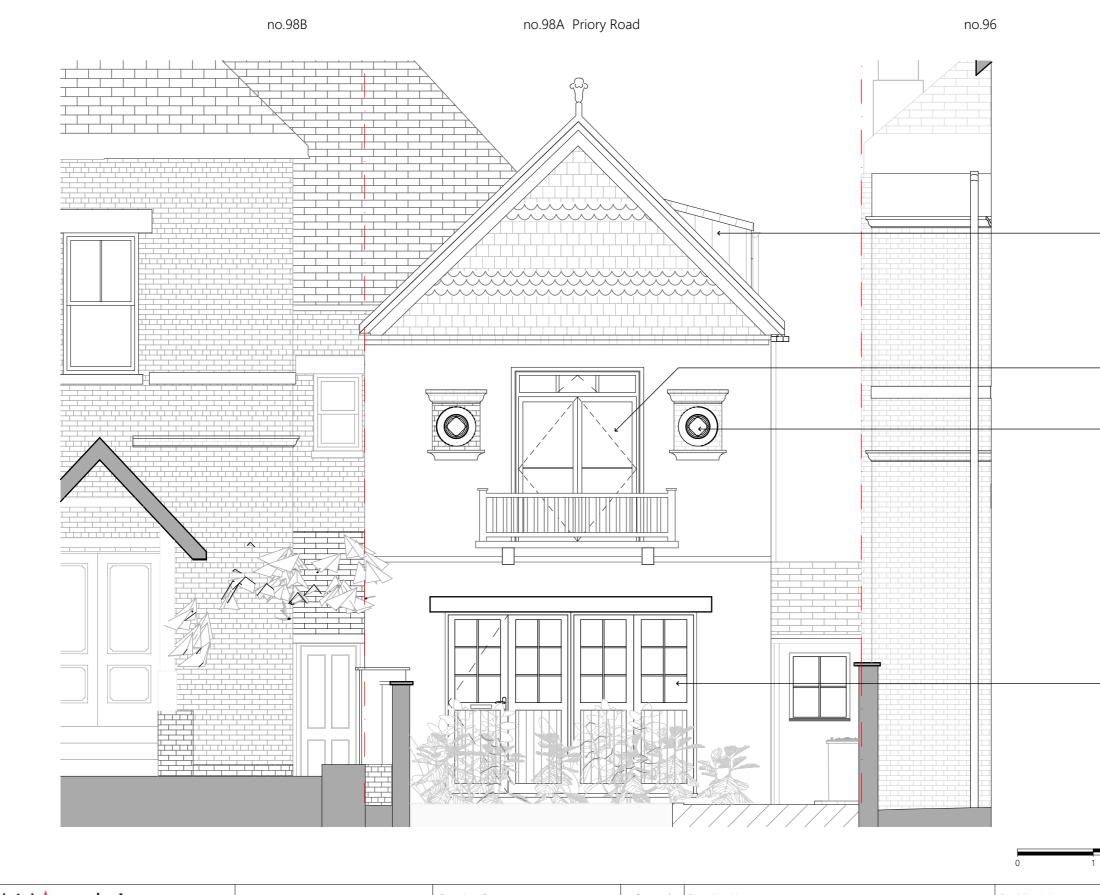

| MW∧ro                                         | chitects                                                               | Job Title  | 98A Priory Road | Drawing Status<br>PLANNING | Created 22.03.23 | Drawing Name<br>Supplementary - Proposed Front Elevation | Revision<br>REV E<br>REV F | Notes<br>Sedum roof to link and si<br>Changes to 98B ground a |
|-----------------------------------------------|------------------------------------------------------------------------|------------|-----------------|----------------------------|------------------|----------------------------------------------------------|----------------------------|---------------------------------------------------------------|
| 110 The Tea Factory<br>Endwell Road<br>London |                                                                        | Job Number | 2302            | Drawing Scale              | Issue Date       | Layout ID Revision                                       | _                          |                                                               |
| SE4 2LX<br>020 7407 6767                      | © Copyright 2024 - All rights reserved<br>Matthew Wood Architects Ltd. | Drawn      | Corben          | 1:50 at A3                 | 16.09.24         | P2.5 F                                                   |                            |                                                               |

New dormer to as shown to second floor (at rear of roof only)

Doors to first floor balcony as previously approved under 2023/2092/P

New pivot porthole windows

New front door and window in place of removed bay in traditional coach house style