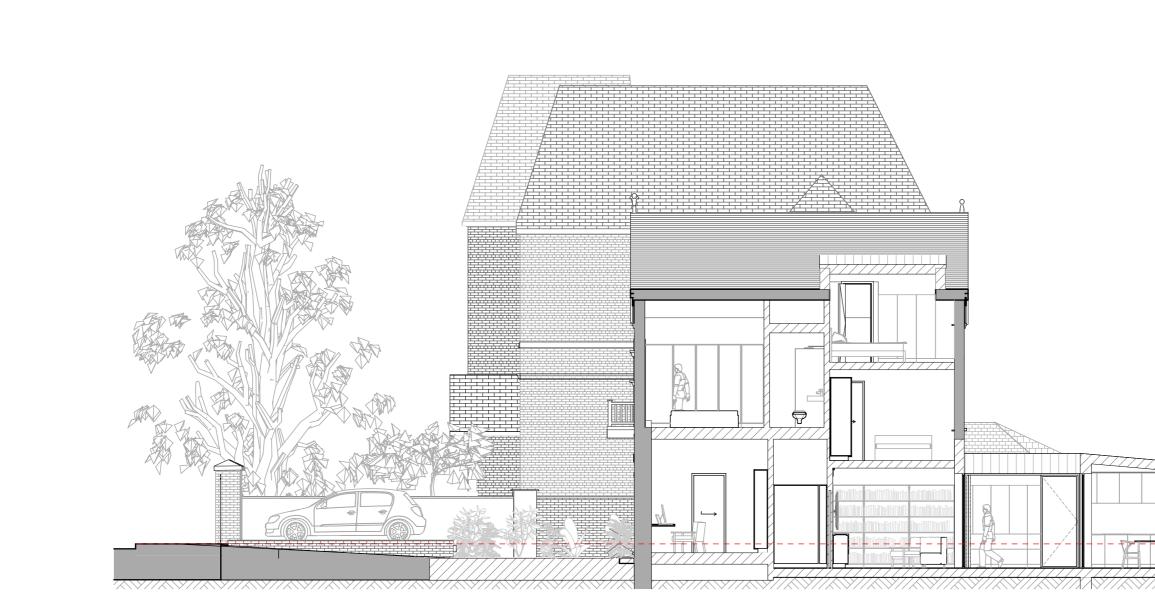

AA

**Building Section** 

| MW∧ro                                         | chitects                                                               | Job Title  | 98A Priory Road | Drawing Status<br>PLANNING | Created 22.03.23 | Drawing Name<br>Proposed Building Section AA | Revision Notes<br>REV E Sedum roof to link and si<br>REV F Changes to 98B ground |
|-----------------------------------------------|------------------------------------------------------------------------|------------|-----------------|----------------------------|------------------|----------------------------------------------|----------------------------------------------------------------------------------|
| 110 The Tea Factory<br>Endwell Road<br>London |                                                                        | Job Number | 2302            | Drawing Scale              | Issue Date       | Layout ID Revision                           | -                                                                                |
| SE4 2LX<br>020 7407 6767                      | © Copyright 2024 - All rights reserved<br>Matthew Wood Architects Ltd. | Drawn      | Corben          | 1:100 at A3                | 16.09.24         | P3.1 F                                       |                                                                                  |

BB Building Section

| MW                                            | rchitects                                                              | Job Title  | 98A Priory Road | Drawing Status<br>PLANNING | Created 22.03.23 | Drawing Name<br>Proposed Building Section BB | Revision Notes<br>REV E Sedum roof to link and s<br>REV F Changes to 98B ground |
|-----------------------------------------------|------------------------------------------------------------------------|------------|-----------------|----------------------------|------------------|----------------------------------------------|---------------------------------------------------------------------------------|
| 110 The Tea Factory<br>Endwell Road<br>London | У                                                                      | Job Number | 2302            | Drawing Scale              | Issue Date       | Layout ID Revision                           |                                                                                 |
| SE4 2LX<br>020 7407 6767                      | © Copyright 2024 - All rights reserved<br>Matthew Wood Architects Ltd. | Drawn      | Corben          | 1:100 at A3                | 16.09.24         | P3.2 F                                       |                                                                                 |