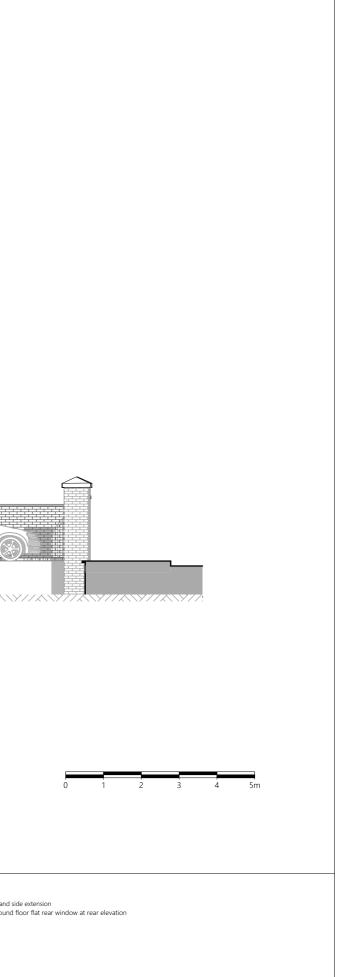

id side extension ind floor flat rear window at rear elevation

| MWAr                                          | chitects                                                               | Job Title  | 98A Priory Road | Drawing Status<br>PLANNING | Created 22.03.23 | Drawing Name<br>Proposed Side Elevation 02 | Revisio | IN NOTES<br>Sedum roof to link and si<br>Changes to 98B ground |
|-----------------------------------------------|------------------------------------------------------------------------|------------|-----------------|----------------------------|------------------|--------------------------------------------|---------|----------------------------------------------------------------|
| 110 The Tea Factory<br>Endwell Road<br>London |                                                                        | Job Number | 2302            | Drawing Scale              | Issue Date       | Layout ID Revision                         | _       |                                                                |
| SE4 2LX<br>020 7407 6767                      | © Copyright 2024 - All rights reserved<br>Matthew Wood Architects Ltd. | Drawn      | Corben          | 1:100 at A3                | 16.09.24         | P2.4 F                                     |         |                                                                |

and side extension ound floor flat rear window at rear elevation

2

3

4

5m

1:50 at A3

Corben

Drawn