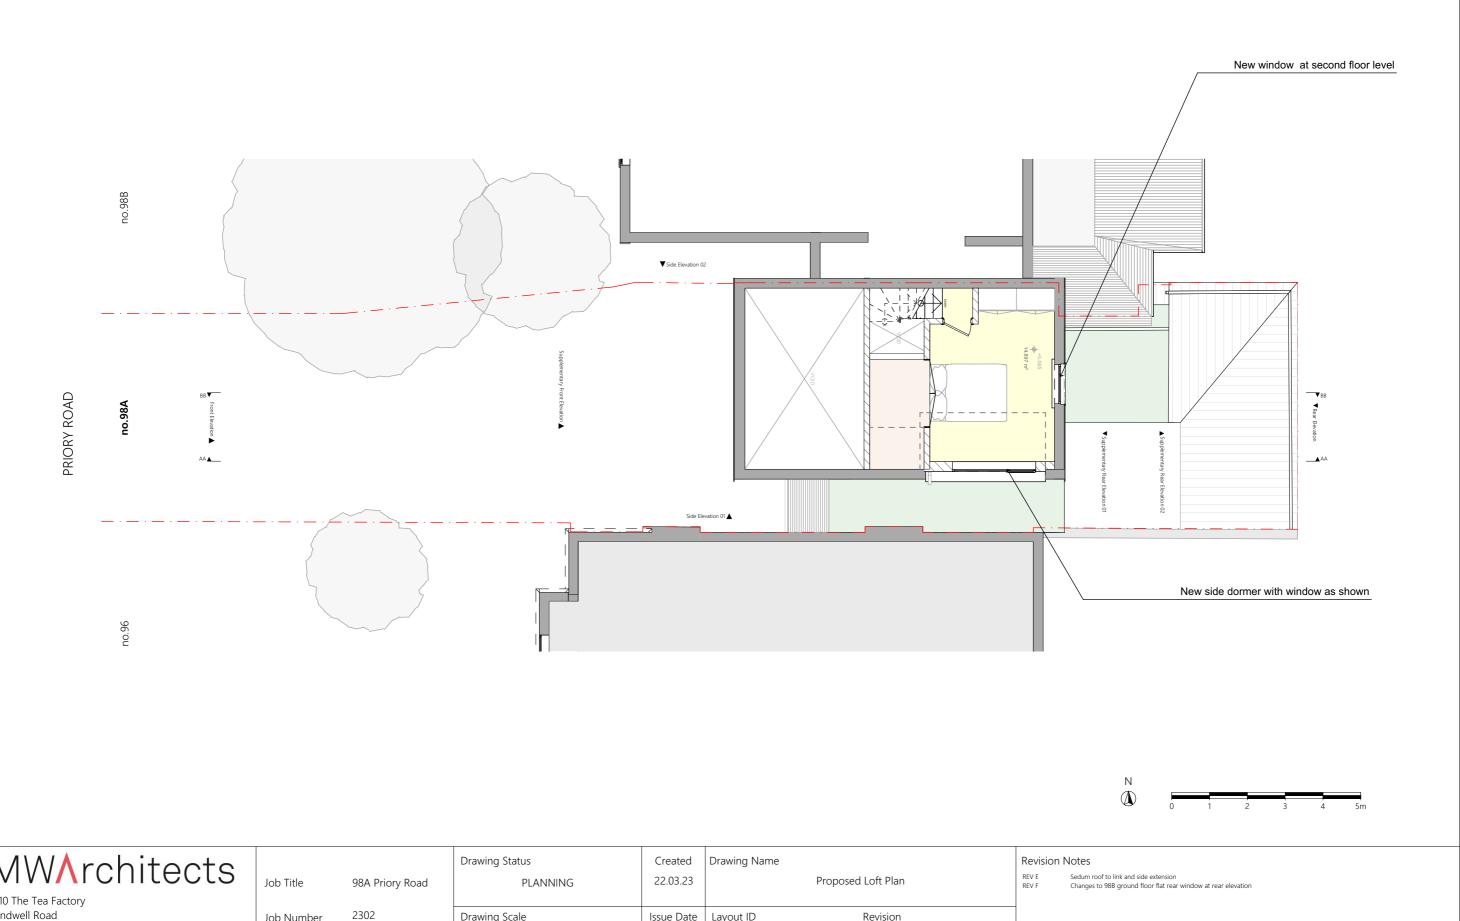

| N  | ∕IW∧ro                                     | chitects                                                               | Job Title  | 98A Priory Road | Drawing Status<br>PLANNING | Created 22.03.23 | Drawing Name<br>Proposed Loft Pl | lan | Revision<br>REV E<br>REV F | Notes<br>Sedum roof to link and sid<br>Changes to 98B ground fil |
|----|--------------------------------------------|------------------------------------------------------------------------|------------|-----------------|----------------------------|------------------|----------------------------------|-----|----------------------------|------------------------------------------------------------------|
| Er | 10 The Tea Factory<br>ndwell Road<br>ondon |                                                                        | Job Number | 2302            | Drawing Scale              | Issue Date       | Layout ID Revisio                | on  | -                          |                                                                  |
|    | E4 2LX<br>20 7407 6767                     | © Copyright 2024 - All rights reserved<br>Matthew Wood Architects Ltd. | Drawn      | Corben          | 1:100 at A3                | 16.09.24         | P1.2 F                           |     |                            |                                                                  |