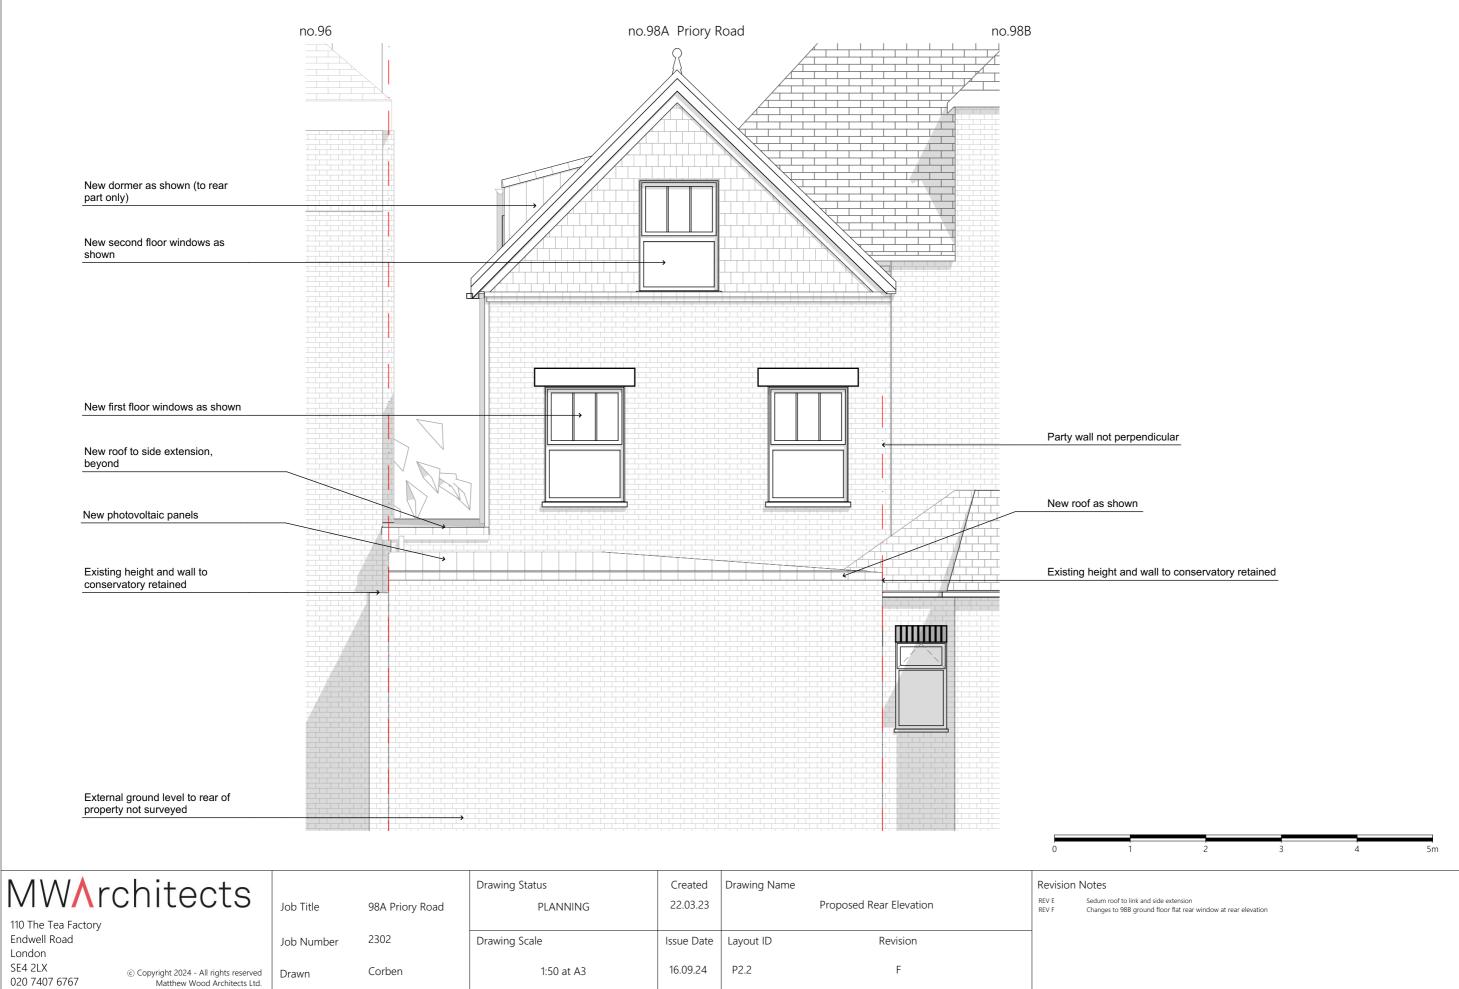

16.09.24

P2.6

F

London SE4 2LX

020 7407 6767

© Copyright 2024 - All rights reserved Matthew Wood Architects Ltd.

| MW∧ro                                         | chitects                                                               | Job Title  | 98A Priory Road | Drawing Status<br>PLANNING | Created 22.03.23 | Drawing Name<br>Supplementary - Proposed Rear Elevation 02 | Revisio | ON NOTES<br>Sedum roof to link and s<br>Changes to 98B ground |
|-----------------------------------------------|------------------------------------------------------------------------|------------|-----------------|----------------------------|------------------|------------------------------------------------------------|---------|---------------------------------------------------------------|
| 110 The Tea Factory<br>Endwell Road<br>London |                                                                        | Job Number | 2302            | Drawing Scale              | Issue Date       | Layout ID Revision                                         | -       | 5                                                             |
| SE4 2LX<br>020 7407 6767                      | © Copyright 2024 - All rights reserved<br>Matthew Wood Architects Ltd. | Drawn      | Corben          | 1:50, 1:100 at A3          | 16.09.24         | P2.7 F                                                     |         |                                                               |