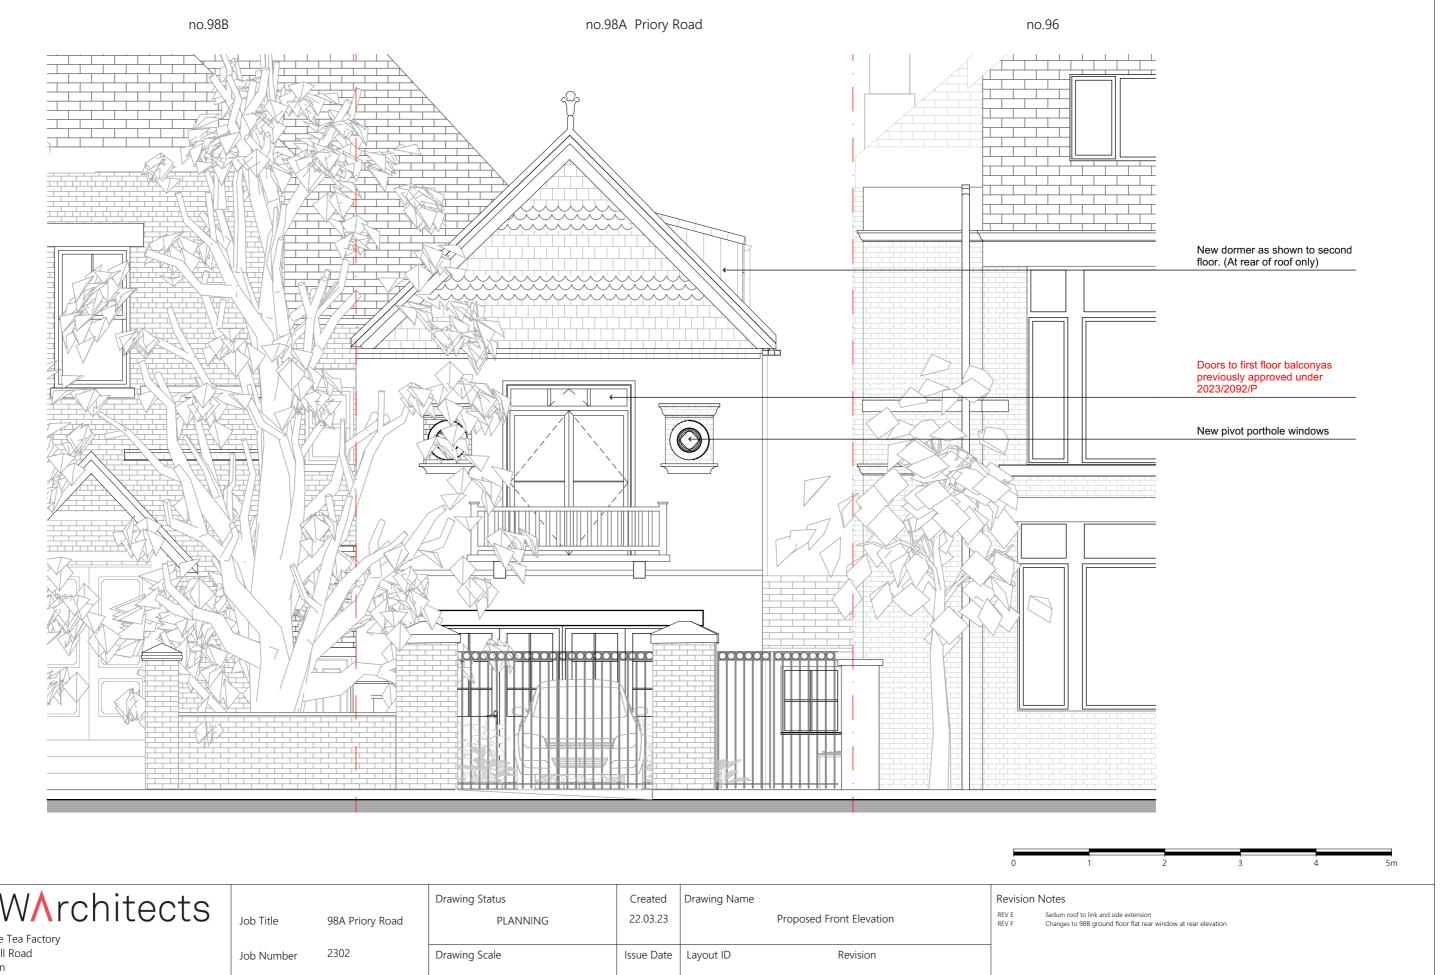

| MW                                      | ∕ <b>∧</b> rchitects                                                   | Job Title  | 98A Priory Road | Drawing Status<br>PLANNING | Created 22.03.23 | Drawing Name<br>Proposed Front Elevation | Revision Notes<br>REV E Sedum roof to link and sid<br>REV F Changes to 988 ground f |
|-----------------------------------------|------------------------------------------------------------------------|------------|-----------------|----------------------------|------------------|------------------------------------------|-------------------------------------------------------------------------------------|
| 110 The Tea F<br>Endwell Roac<br>London | ,                                                                      | Job Number | 2302            | Drawing Scale              | Issue Date       | Layout ID Revision                       |                                                                                     |
| SE4 2LX<br>020 7407 676                 | © Copyright 2024 - All rights reserved<br>Matthew Wood Architects Ltd. | Drawn      | Corben          | 1:50 at A3                 | 16.09.24         | P2.1 F                                   |                                                                                     |

New dormer to as shown to second floor (at rear of roof only)

Doors to first floor balcony as previously approved under 2023/2092/P

New pivot porthole windows

New front door and window in place of removed bay in traditional coach house style