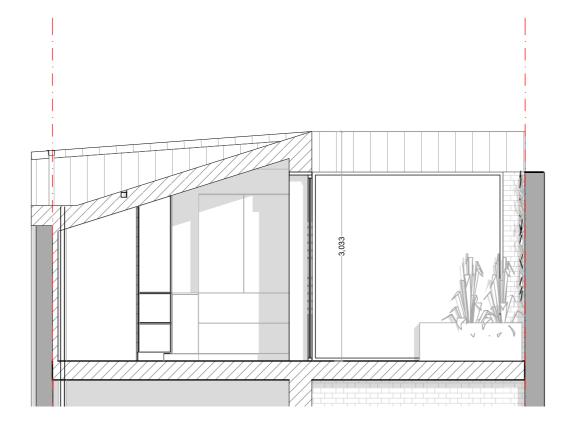

16.09.24

P2.6

F

London SE4 2LX

020 7407 6767

© Copyright 2024 - All rights reserved Matthew Wood Architects Ltd.

| MW∧ro                                         | chitects                                                               | Job Title  | 98A Priory Road | Drawing Status<br>PLANNING | Created 22.03.23 | Drawing Name<br>Supplementary - Proposed Rear Elevation 02 | Revisio | ON NOTES<br>Sedum roof to link and s<br>Changes to 98B ground |
|-----------------------------------------------|------------------------------------------------------------------------|------------|-----------------|----------------------------|------------------|------------------------------------------------------------|---------|---------------------------------------------------------------|
| 110 The Tea Factory<br>Endwell Road<br>London |                                                                        | Job Number | 2302            | Drawing Scale              | Issue Date       | Layout ID Revision                                         | -       | 5                                                             |
| SE4 2LX<br>020 7407 6767                      | © Copyright 2024 - All rights reserved<br>Matthew Wood Architects Ltd. | Drawn      | Corben          | 1:50, 1:100 at A3          | 16.09.24         | P2.7 F                                                     |         |                                                               |

1:100

id side extension ind floor flat rear window at rear elevation