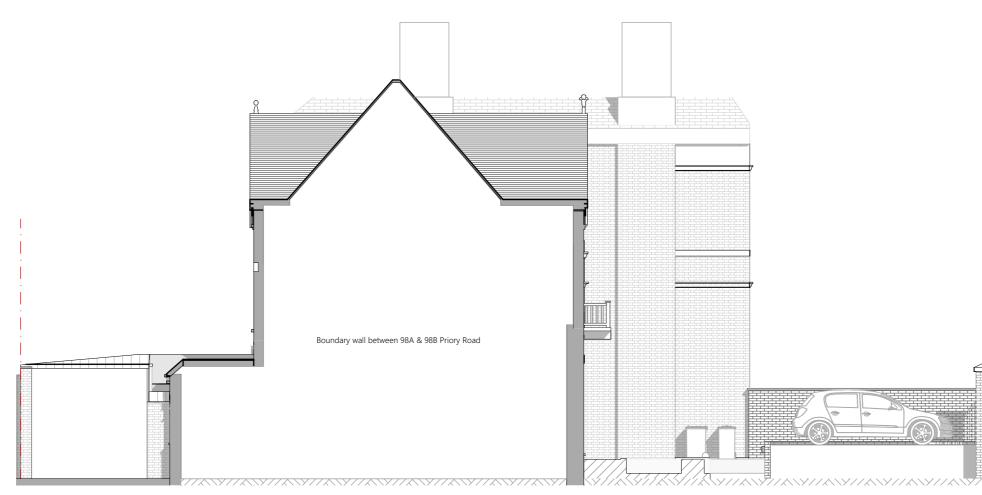

| MW∧r                                          | chitects                                                               | Job Title  | 98A Priory Road | Drawing Status<br>PLANNING | Created 22.03.23 | Drawing Name<br>Proposed Side Elevation | S<br>n roof to link and sid<br>yes to 98B ground fl |
|-----------------------------------------------|------------------------------------------------------------------------|------------|-----------------|----------------------------|------------------|-----------------------------------------|-----------------------------------------------------|
| 110 The Tea Factory<br>Endwell Road<br>London |                                                                        | Job Number | 2302            | Drawing Scale              | Issue Date       | Layout ID Revision                      | <br>5                                               |
| SE4 2LX<br>020 7407 6767                      | © Copyright 2024 - All rights reserved<br>Matthew Wood Architects Ltd. | Drawn      | Corben          | 1:100 at A3                | 16.09.24         | P2.3 F                                  |                                                     |

id side extension ind floor flat rear window at rear elevation

| MWAr                                          | chitects                                                               | Job Title  | 98A Priory Road | Drawing Status<br>PLANNING | Created 22.03.23 | Drawing Name<br>Proposed Side Elevation 02 | Revisio | IN NOTES<br>Sedum roof to link and si<br>Changes to 98B ground |
|-----------------------------------------------|------------------------------------------------------------------------|------------|-----------------|----------------------------|------------------|--------------------------------------------|---------|----------------------------------------------------------------|
| 110 The Tea Factory<br>Endwell Road<br>London |                                                                        | Job Number | 2302            | Drawing Scale              | Issue Date       | Layout ID Revision                         | _       |                                                                |
| SE4 2LX<br>020 7407 6767                      | © Copyright 2024 - All rights reserved<br>Matthew Wood Architects Ltd. | Drawn      | Corben          | 1:100 at A3                | 16.09.24         | P2.4 F                                     |         |                                                                |