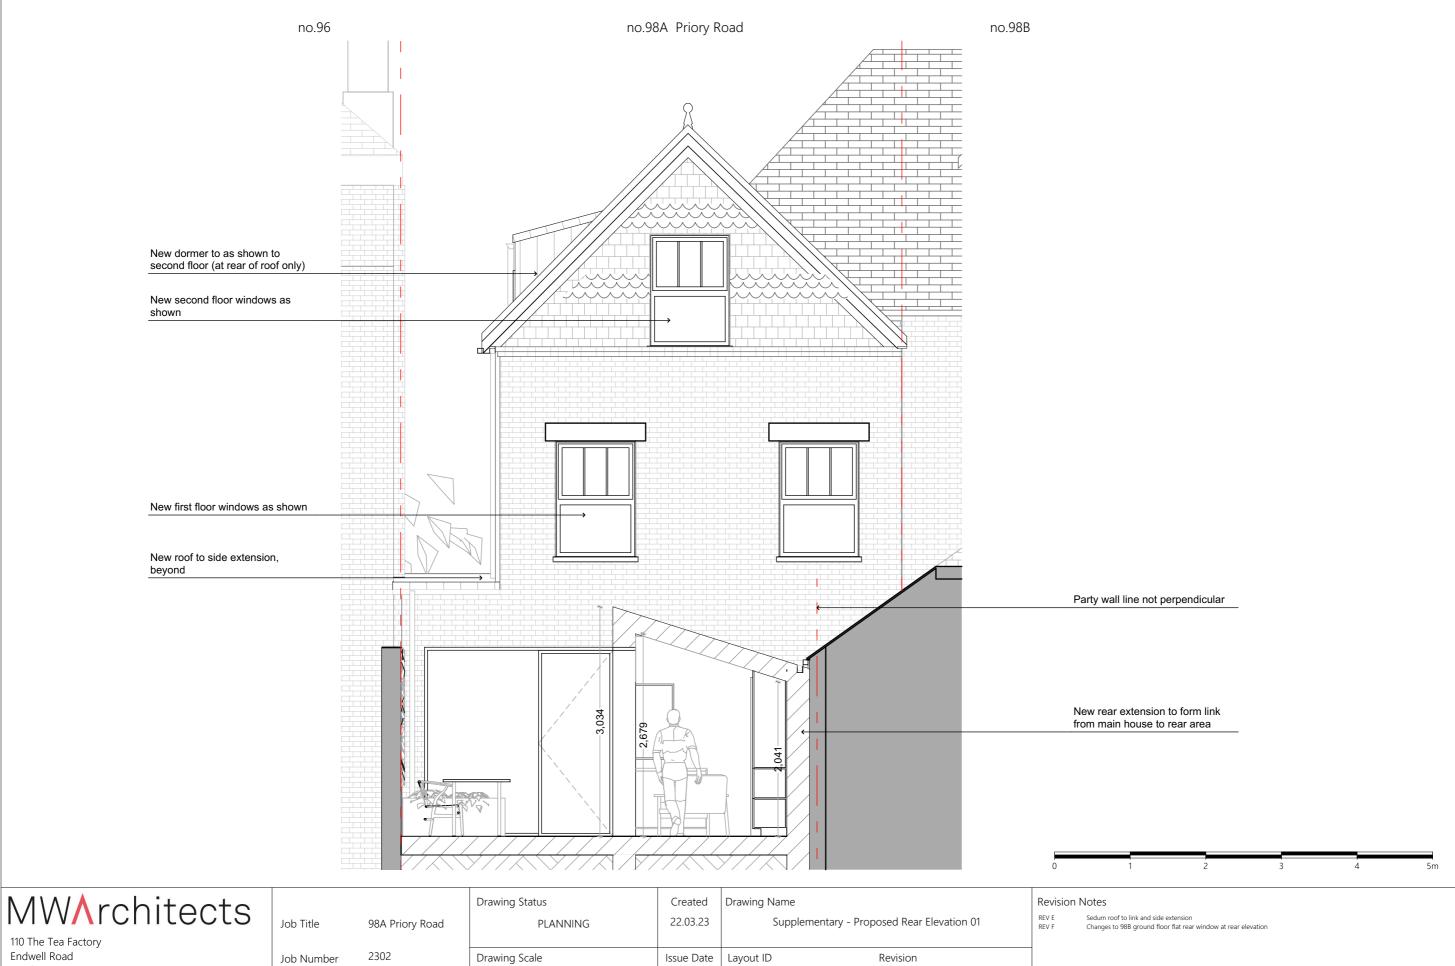

16.09.24

P2.6

F

London SE4 2LX

020 7407 6767

© Copyright 2024 - All rights reserved Matthew Wood Architects Ltd.

| MW∧ro                                         | chitects                                                               | Job Title  | 98A Priory Road | Drawing Status<br>PLANNING | Created 22.03.23 | Drawing Name<br>Supplementary - Proposed Rear Elevation 02 | Revisio | ON NOTES<br>Sedum roof to link and s<br>Changes to 98B ground |
|-----------------------------------------------|------------------------------------------------------------------------|------------|-----------------|----------------------------|------------------|------------------------------------------------------------|---------|---------------------------------------------------------------|
| 110 The Tea Factory<br>Endwell Road<br>London |                                                                        | Job Number | 2302            | Drawing Scale              | Issue Date       | Layout ID Revision                                         | -       | 5                                                             |
| SE4 2LX<br>020 7407 6767                      | © Copyright 2024 - All rights reserved<br>Matthew Wood Architects Ltd. | Drawn      | Corben          | 1:50, 1:100 at A3          | 16.09.24         | P2.7 F                                                     |         |                                                               |