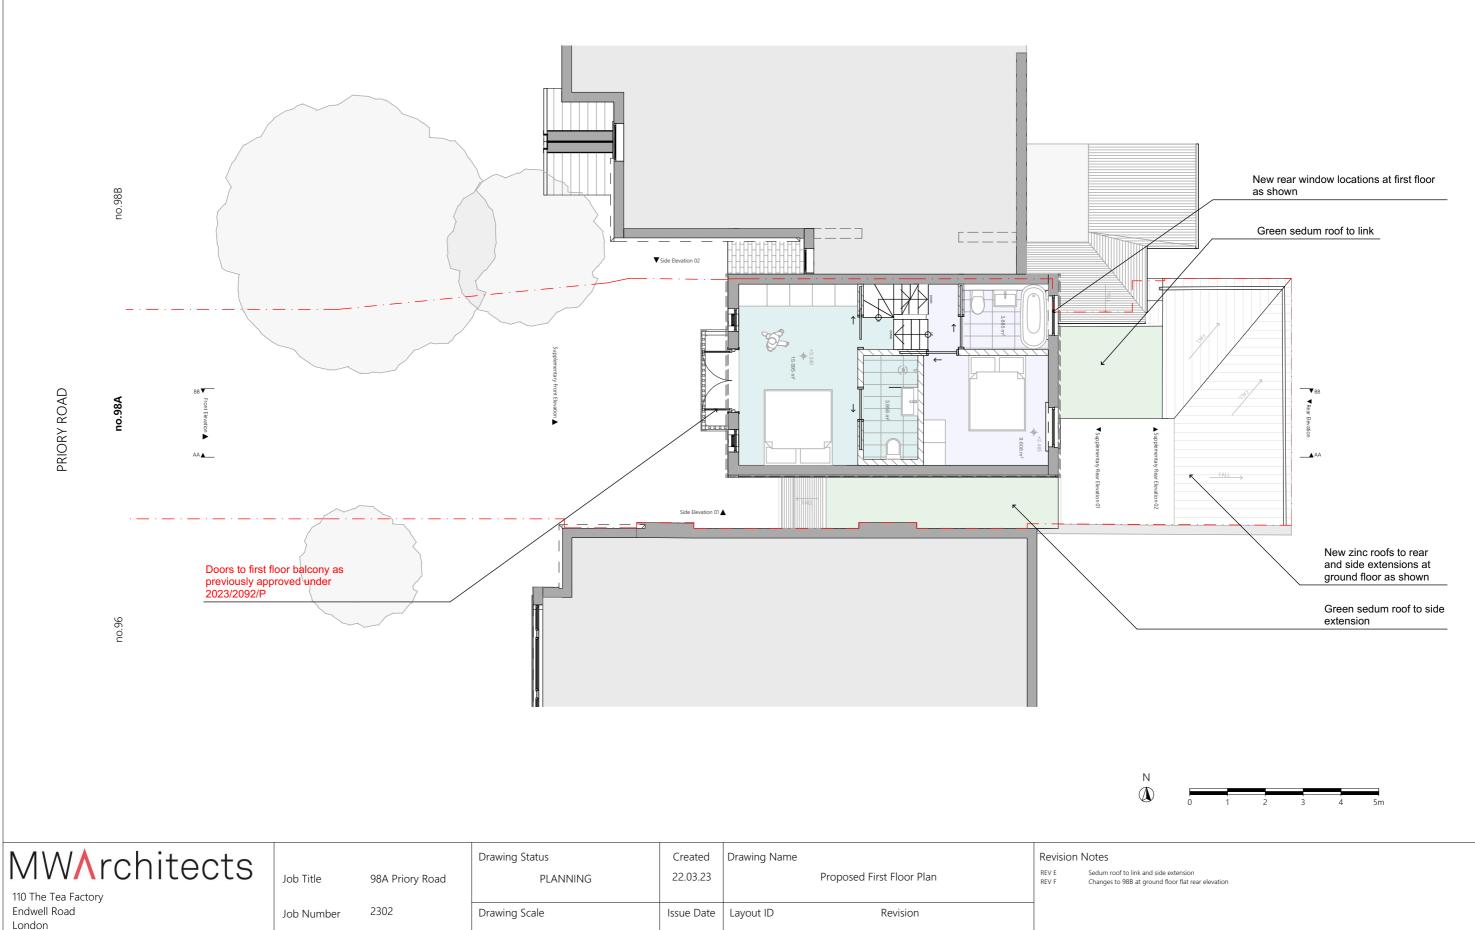

|                     | Intects                                | Job Title  | 98A Priory Road | PLANNING      | 22.03.23   |           | Proposed First Floor Plan | REV E<br>REV F | Sedum roof to link an<br>Changes to 98B at gro |
|---------------------|----------------------------------------|------------|-----------------|---------------|------------|-----------|---------------------------|----------------|------------------------------------------------|
| 110 The Tea Factory |                                        |            |                 |               |            |           |                           |                |                                                |
| Endwell Road        |                                        | Job Number | 2302            | Drawing Scale | Issue Date | Layout ID | Revision                  |                |                                                |
| London              |                                        |            |                 | _             |            |           |                           |                |                                                |
| SE4 2LX             | © Copyright 2024 - All rights reserved | Drawn      | Corben          | 1:100 at A3   | 16.09.24   | P1.1      | F                         |                |                                                |
| 020 7407 6767       | Matthew Wood Architects Ltd.           |            |                 |               |            |           |                           |                |                                                |

New dormer to as shown to second floor (at rear of roof only)

Doors to first floor balcony as previously approved under 2023/2092/P

New pivot porthole windows

New front door and window in place of removed bay in traditional coach house style