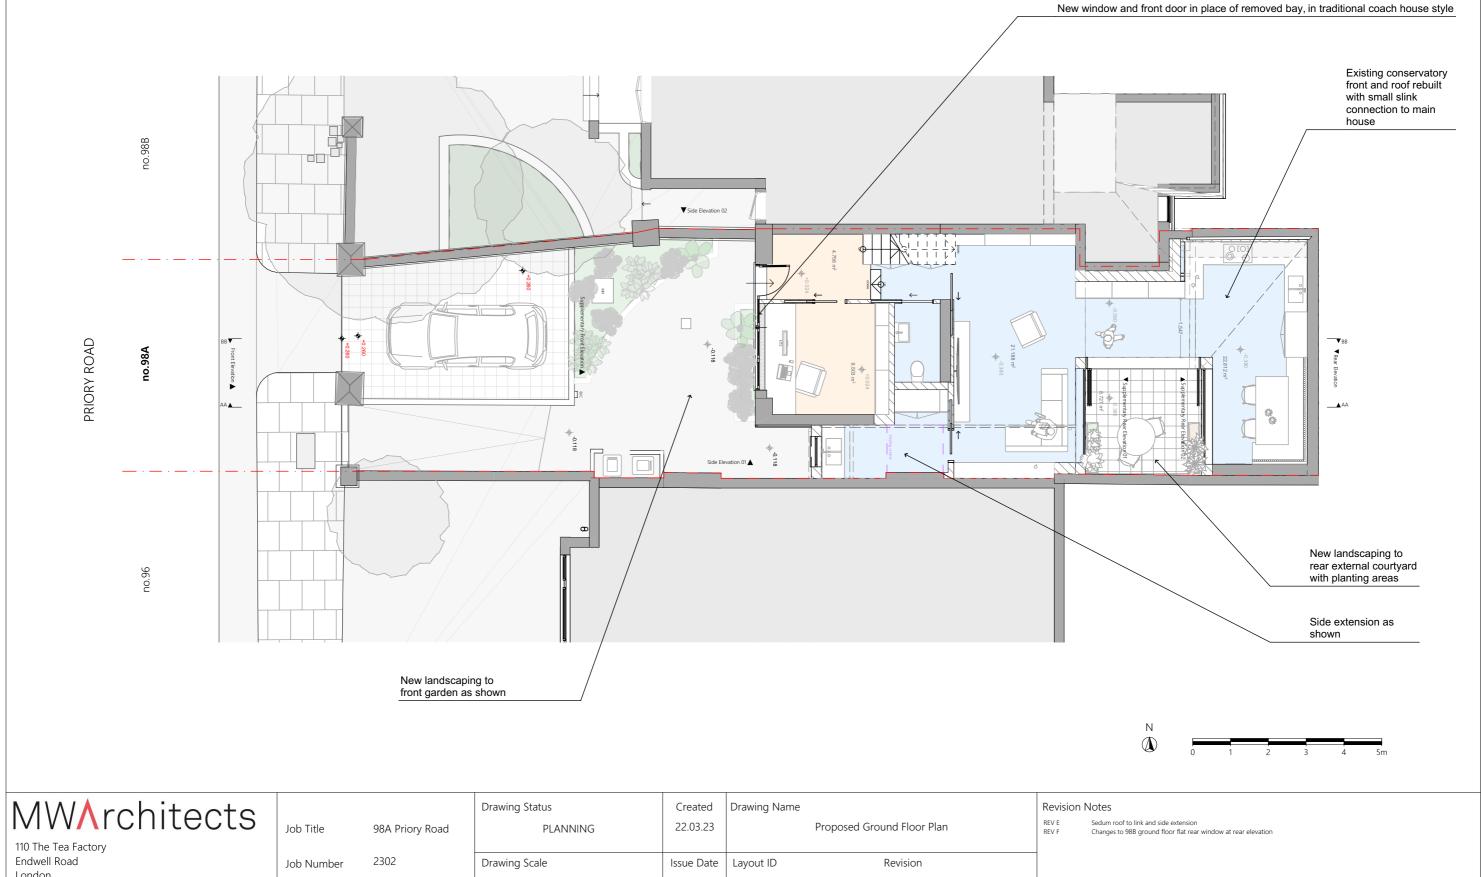

|   |                          | Intects                                | Job Title  | 98A Priory Road | PLANNING      | 22.03.23   |           | Proposed Ground Floor Plan | REV E<br>REV F | Sedum roof to link and<br>Changes to 98B ground |
|---|--------------------------|----------------------------------------|------------|-----------------|---------------|------------|-----------|----------------------------|----------------|-------------------------------------------------|
|   | 110 The Tea Factory      |                                        |            |                 |               |            |           |                            |                |                                                 |
|   | Endwell Road             |                                        | Job Number | 2302            | Drawing Scale | Issue Date | Layout ID | Revision                   |                |                                                 |
|   | London                   |                                        |            |                 |               |            |           |                            |                |                                                 |
|   | SE4 2LX<br>020 7407 6767 | © Copyright 2024 - All rights reserved | Drawn      | Corben          | 1:100 at A3   | 16.09.24   | P1.0      | F                          |                |                                                 |
| L | 020 7407 0707            | Matthew Wood Architects Ltd.           |            |                 |               |            |           |                            |                |                                                 |