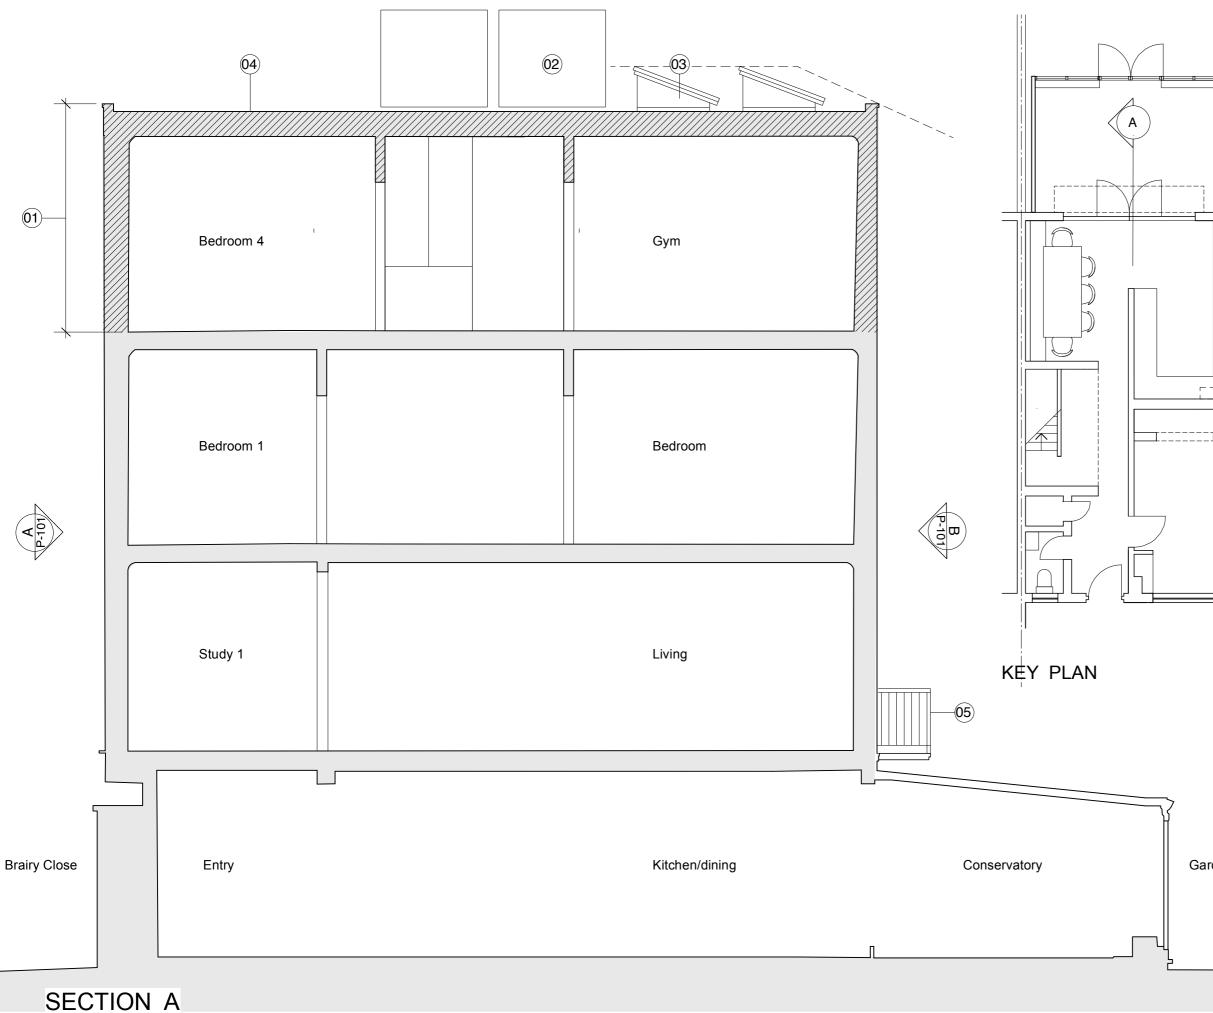

Do not scale. All figured dimensions are in mm. All dimensions are to be checked on site. This drawing is not based on a full measured survey - all dims to be site verified.

- 01. new floor (hatched) built onto existing second floor level refer to elevations for scope and materials
- 02. HVAC kit - refer to HVAC drawings and accompanying acoustic report
- proposed solar panels
  new high performance roof membrane onto new insulated roof deck incorporating new double glazed roof lights (refer to drawing P-100)
  existing balcony repaired and retained

## PROPOSED DRAWING

Section A

## Garden

- -

BRY 102

Scale 1:50 @ A3