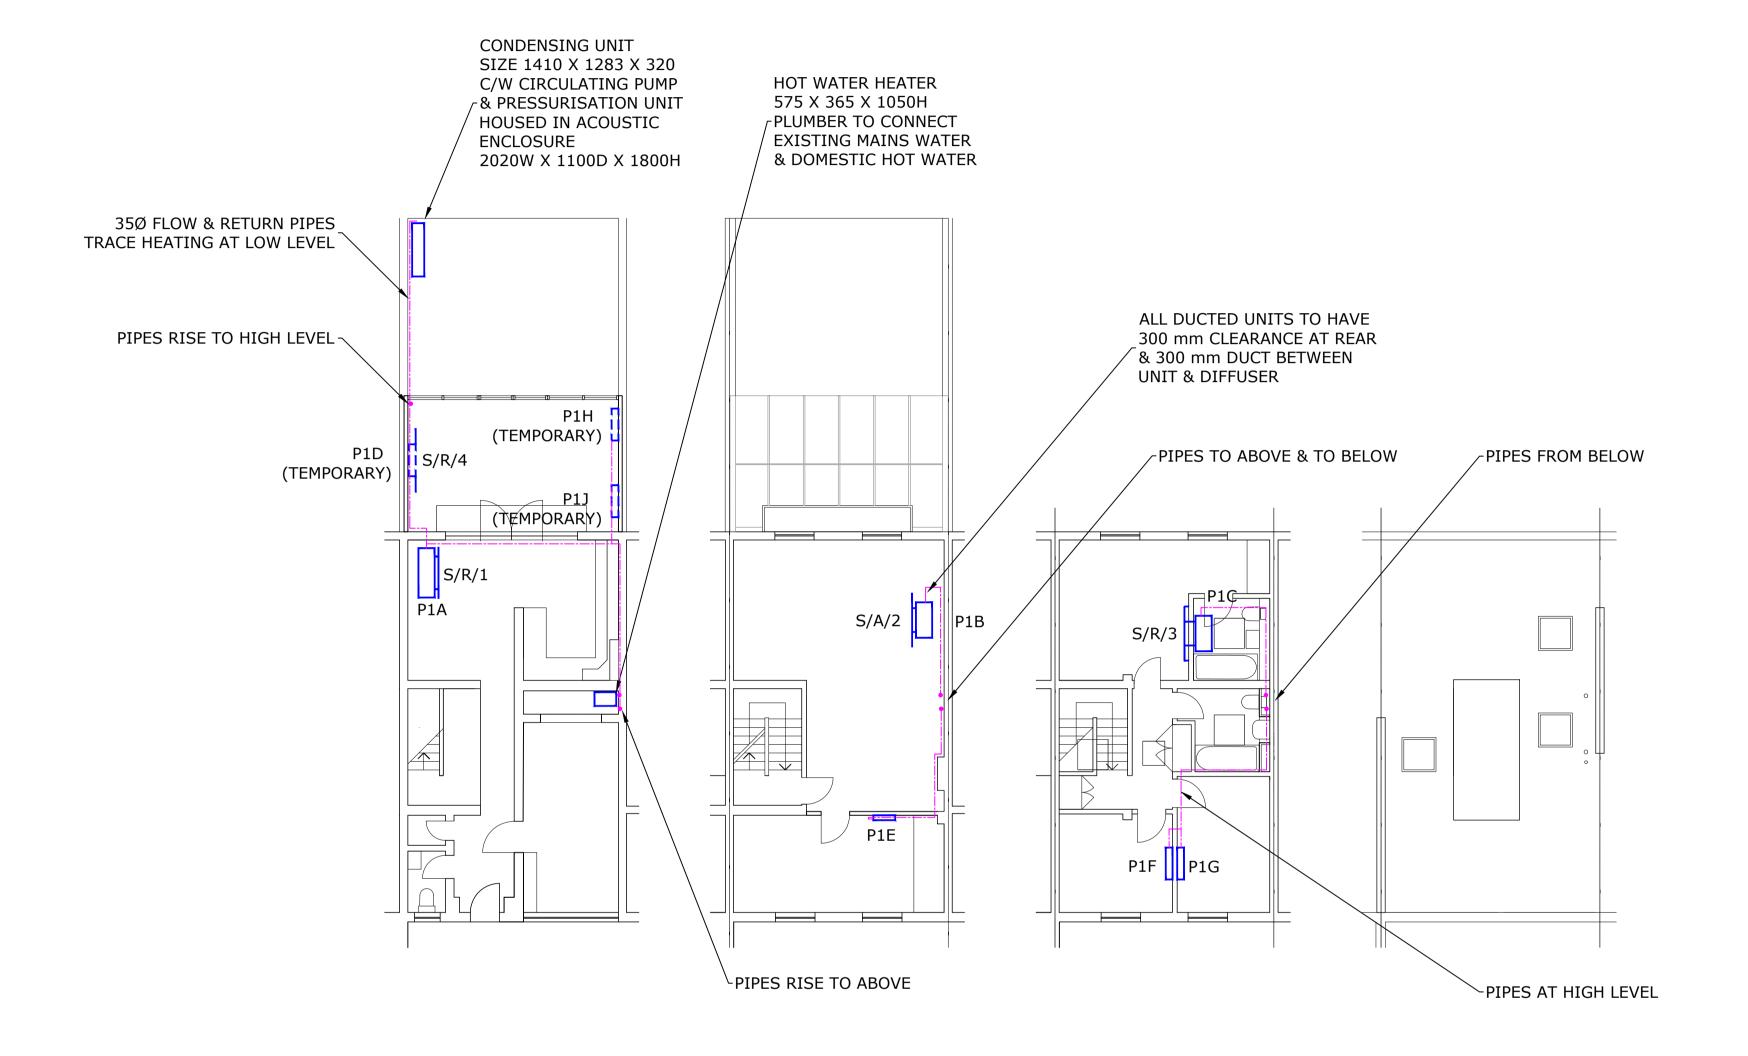

SCALE 1:100 @A1

DATE 07/23

m e design consultancy ltd

NOTES

P1A-D

P1F-H

P1D,H,J

1. THIS DRAWING IS FOR TENDER PURPOSES ONLY ALL DIMENSIONS ARE TO BE VERIFIED ON SITE

2. THIS DRAWING TO BE READ IN CONJUNCTION WITH ALL CURRENT m e design consultancy ltd DRAWINGS

PRIOR TO COMMENCEMENT OF WORKS

AND ARCHITECTS CURRENT COORDINATED

INDOOR UNITS ARE HIGH LEVEL FAN COIL UNITS WITH DUCTING TO

LINEAR SLOT DIFFUSERS P1A - 1307 X 430 X 220H P1B,C,D - 938 X 430 X 220H

UNIT IS FLOOR MOUNTED P1E - 579 X 129 X 1135H

UNITS ARE WALL MOUNTED

PF,G,H,J - 845 X 180 X 275H

TEMPORARILY POSITIONED

THIRD FLOOR EXTENSION COMPLETE