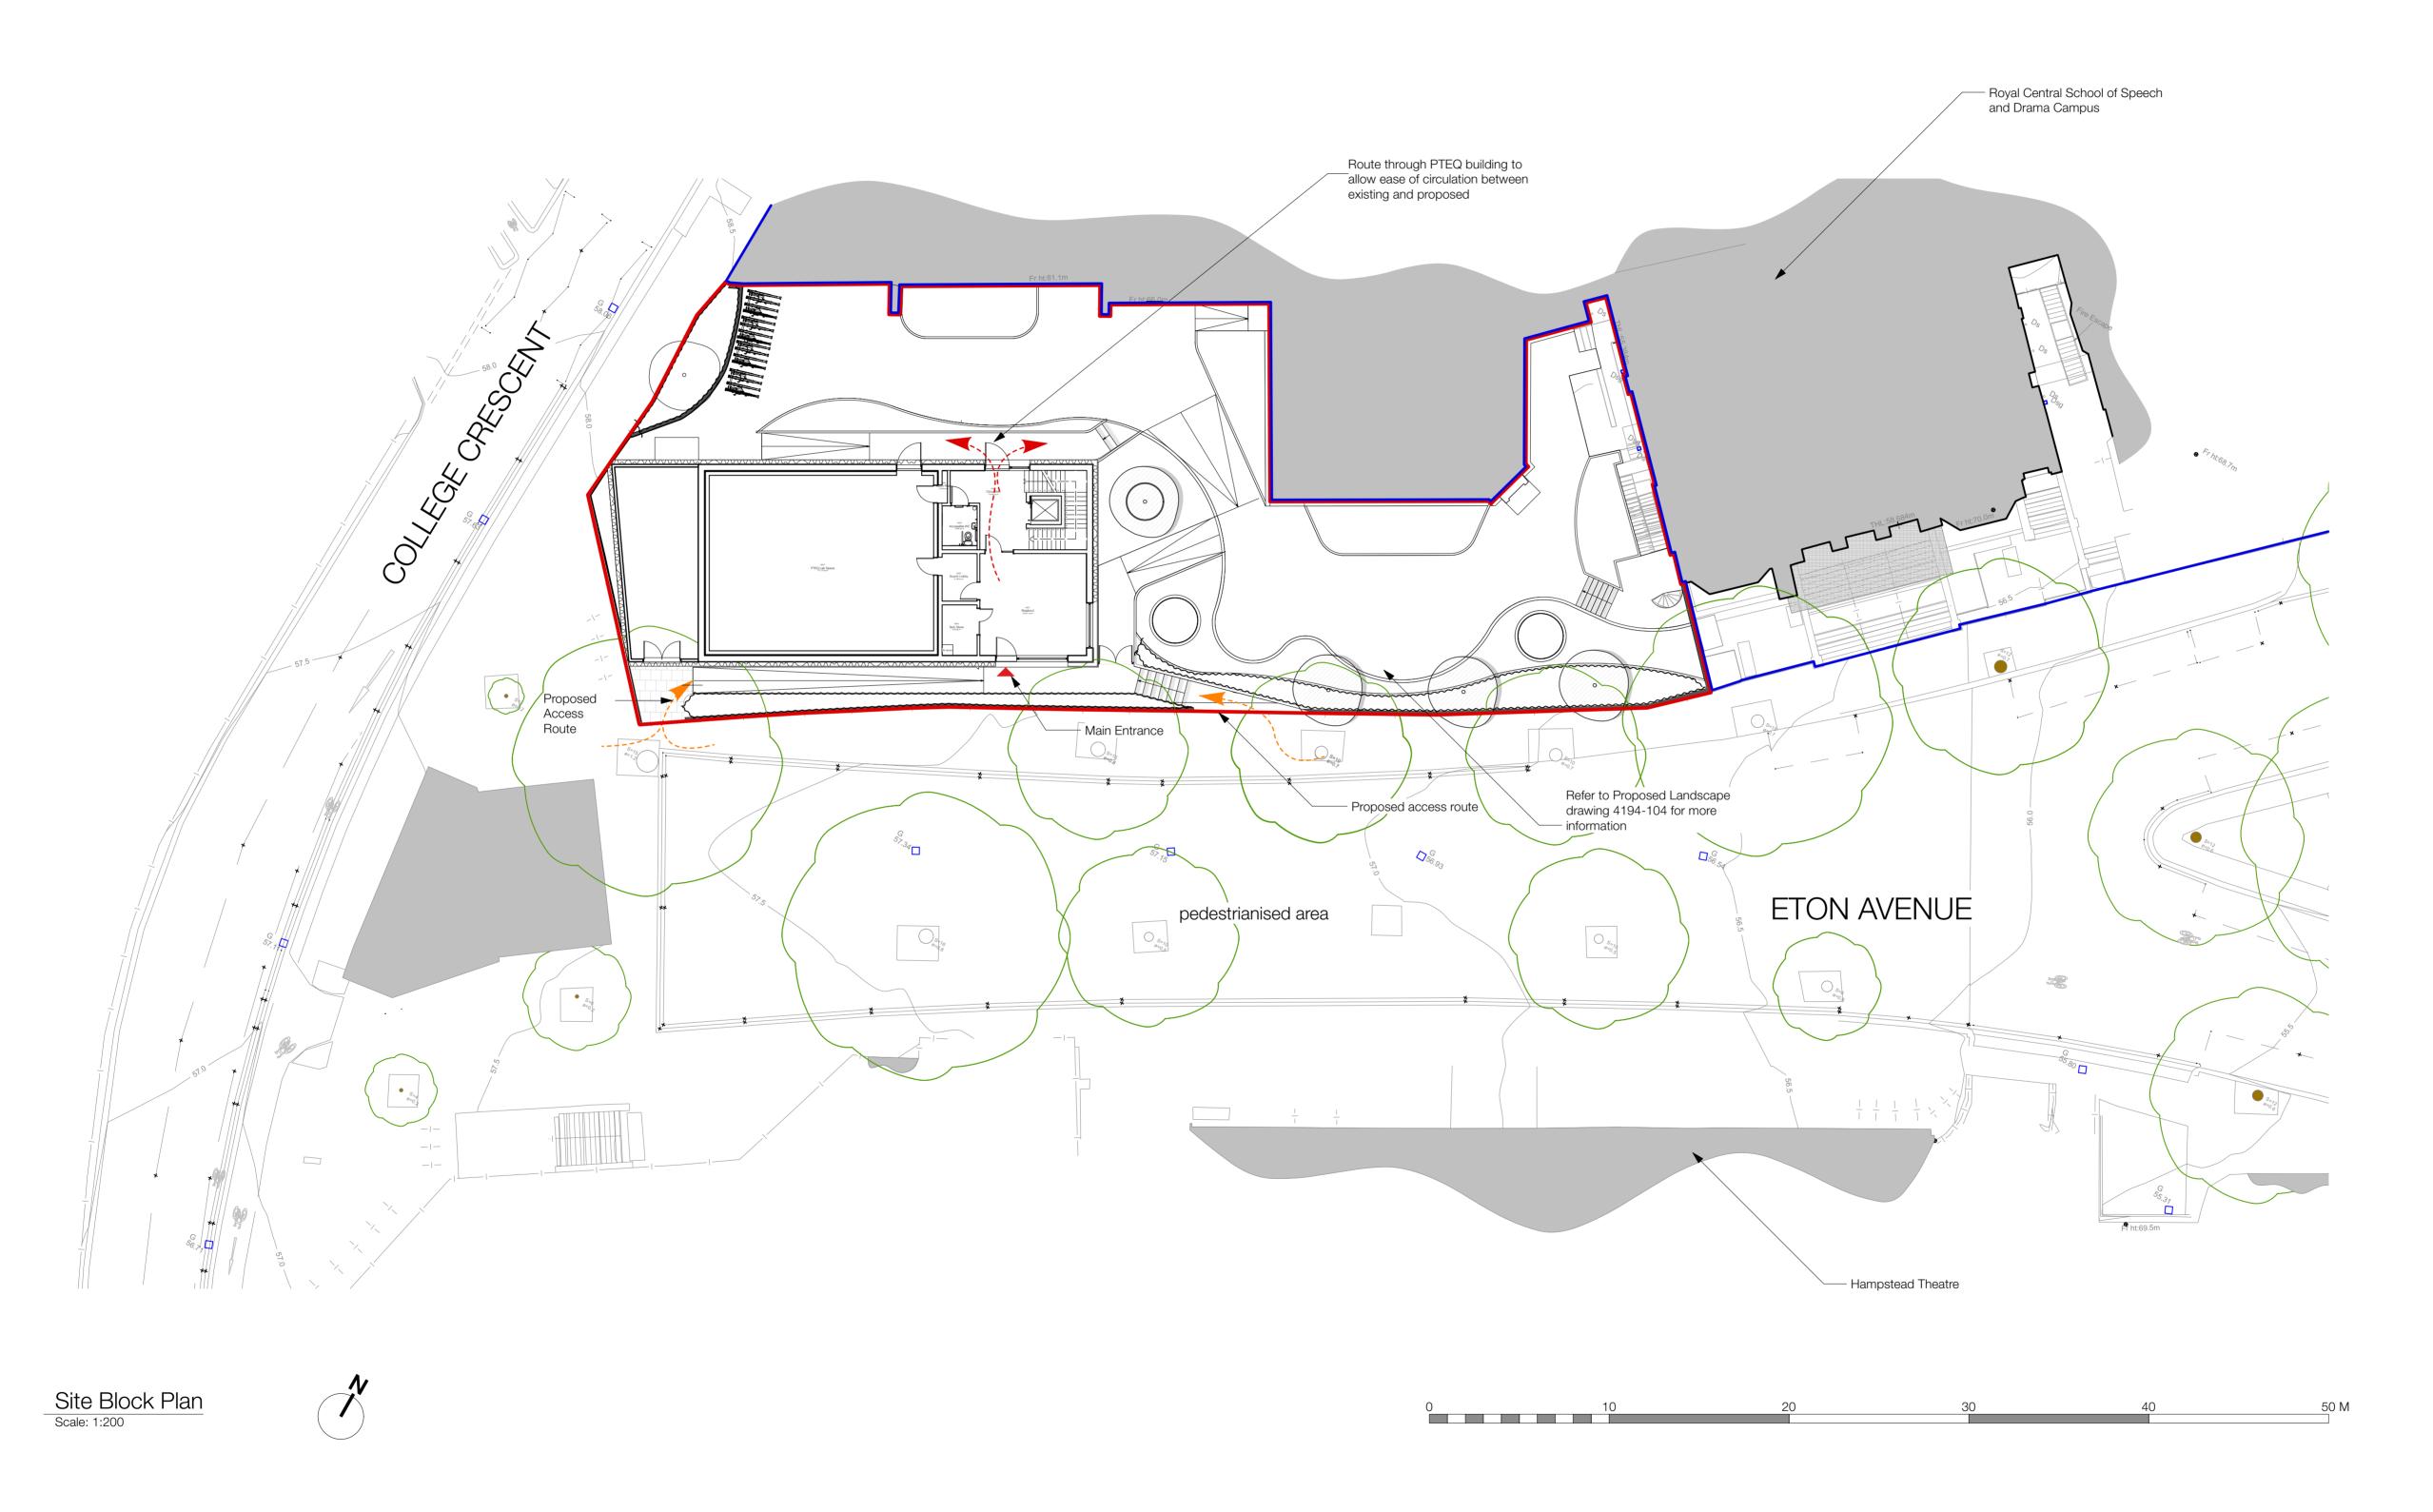

A Drawing status changed to Planning. Annotations 13/09/2024 MLD added. Date: By:

RCSSD

RCSSD PTEQ

Eton Ave, Belsize Park, London NW3 3HY

Drawing package:

Stage 3

Proposed Block Plan

Drawing status: Planning

1:200 @ A1 08/08/2024 MLD

Project no: Package ref: Drawing no: Revision: 4194 103

All dimensions to be checked on site and any discrepancy to be notified to AJA before proceeding with the works on site or shop drawings. Do not scale from this drawing. Figured dimensions to be worked to in all cases. This drawing is to be read in conjunction with other drawings as required. This drawing is the copyright of Allan Joyce Architects Ltd. Print Size Check