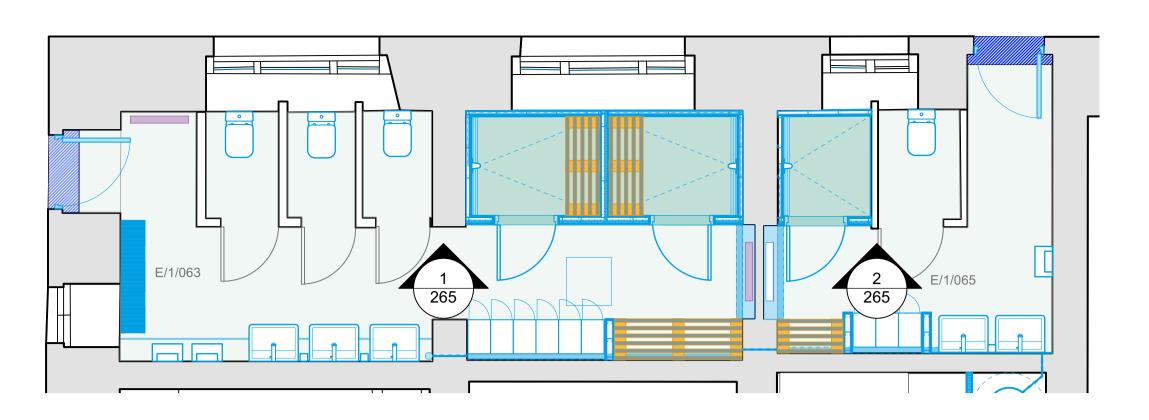

1 Male Contractor Toilet - North Elevation - Proposed
Scale: 1:20

Female Contractor Toilet - North Elevation - Proposed

Scale: 1:20

GENERAL NOTES

DO NOT SCALE DRAWINGS. USE DIMENSIONED DRAWINGS ONLY.
ALL DIMENSIONS TO BE CHECKED PRIOR TO COMMENCEMENT OF ANY
WORKS, AND / OR PREPARTION OF ANY SHOP DRAWINGS.
ALL DISCREPENCIES TO BE REPORTED TO THE ARCHITECT.
THIS DRAWING TO BE READ IN CONJUNCTION WITH ALL OTHER ARCHITECTS
DRAWINGS AND SPECIFICATIONS AND OTHER CONSULTANTS INFORMATION
ALL STRUCTURAL ELEMENTS TO BE CROSS CHECKED WITH ENGINEERS
DOCUMENTS