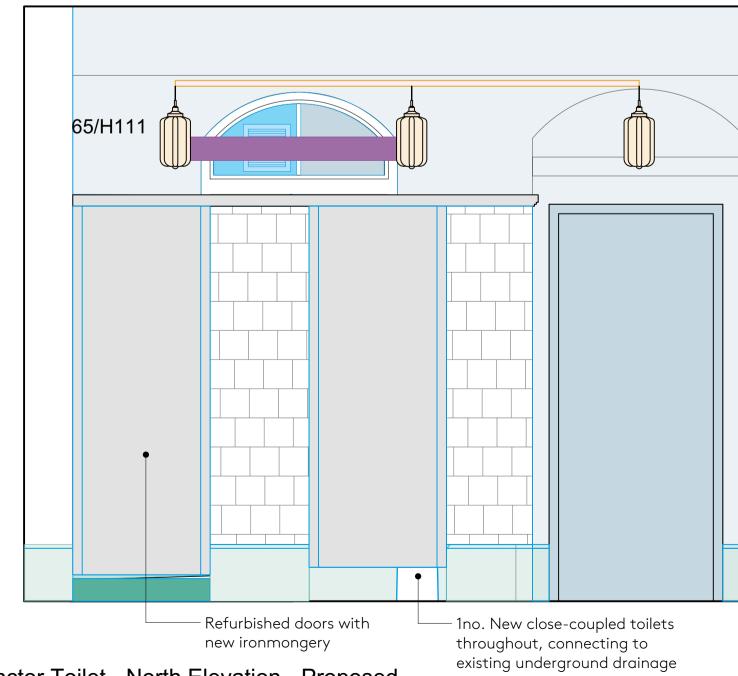

1 Male Contractor Toilet - North Elevation - Proposed
Scale: 1:20

Female Contractor Toilet - North Elevation - Proposed

Scale: 1:20

GENERAL NOTES

DO NOT SCALE DRAWINGS. USE DIMENSIONED DRAWINGS ONLY.
ALL DIMENSIONS TO BE CHECKED PRIOR TO COMMENCEMENT OF ANY
WORKS, AND / OR PREPARTION OF ANY SHOP DRAWINGS.
ALL DISCREPENCIES TO BE REPORTED TO THE ARCHITECT.
THIS DRAWING TO BE READ IN CONJUNCTION WITH ALL OTHER ARCHITECTS
DRAWINGS AND SPECIFICATIONS AND OTHER CONSULTANTS INFORMATION
ALL STRUCTURAL ELEMENTS TO BE CROSS CHECKED WITH ENGINEERS
DOCUMENTS