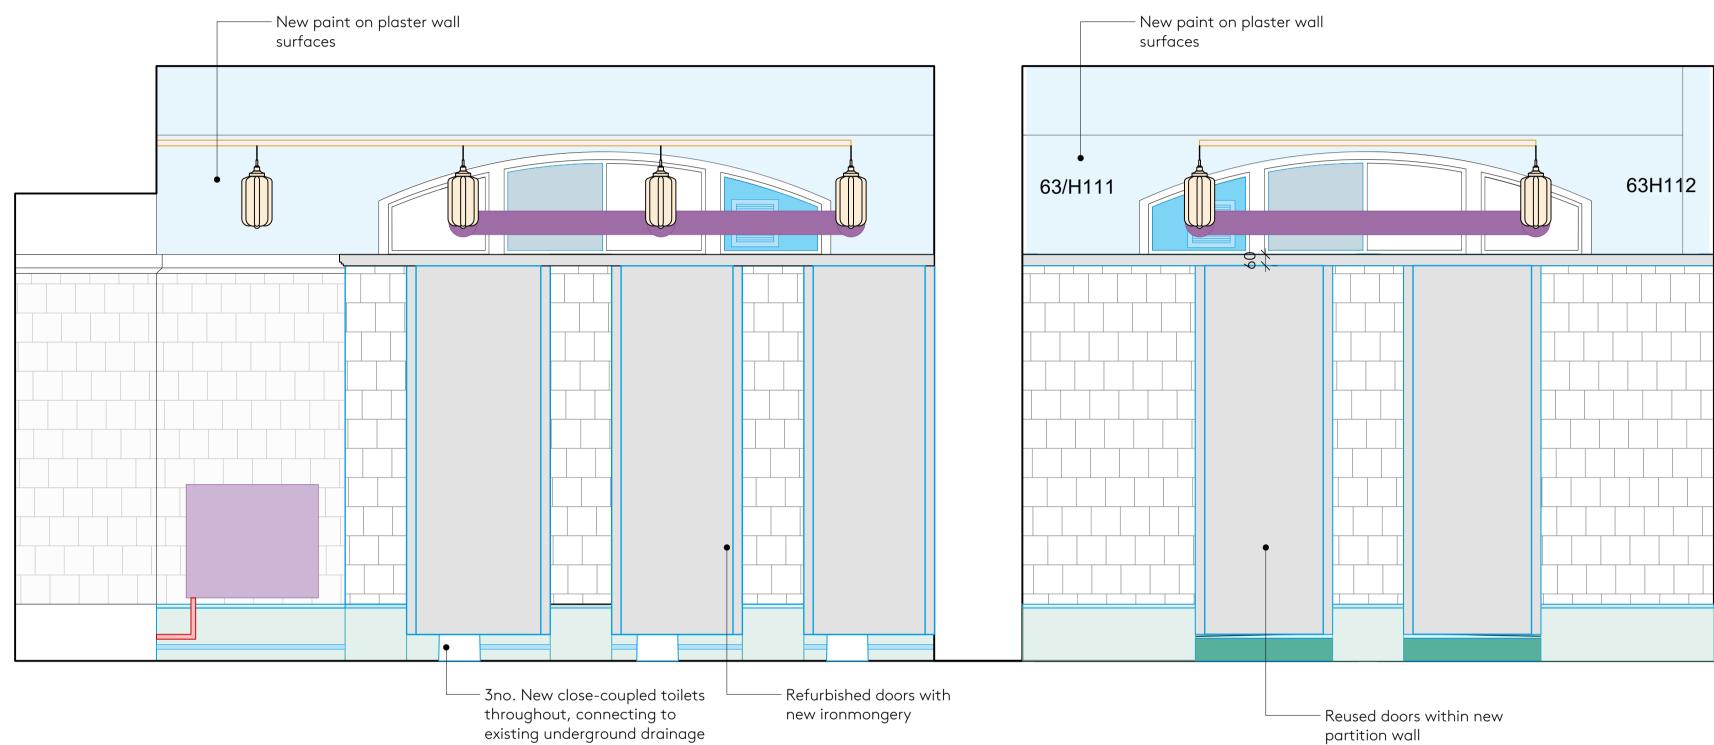

1 Male Contractor Toilet - North Elevation - Proposed
Scale: 1:20

Female Contractor Toilet - North Elevation - Proposed

Scale: 1:20

GENERAL NOTES

DO NOT SCALE DRAWINGS. USE DIMENSIONED DRAWINGS ONLY.
ALL DIMENSIONS TO BE CHECKED PRIOR TO COMMENCEMENT OF ANY
WORKS, AND / OR PREPARTION OF ANY SHOP DRAWINGS.
ALL DISCREPENCIES TO BE REPORTED TO THE ARCHITECT.
THIS DRAWING TO BE READ IN CONJUNCTION WITH ALL OTHER ARCHITECTS
DRAWINGS AND SPECIFICATIONS AND OTHER CONSULTANTS INFORMATION
ALL STRUCTURAL ELEMENTS TO BE CROSS CHECKED WITH ENGINEERS
DOCUMENTS