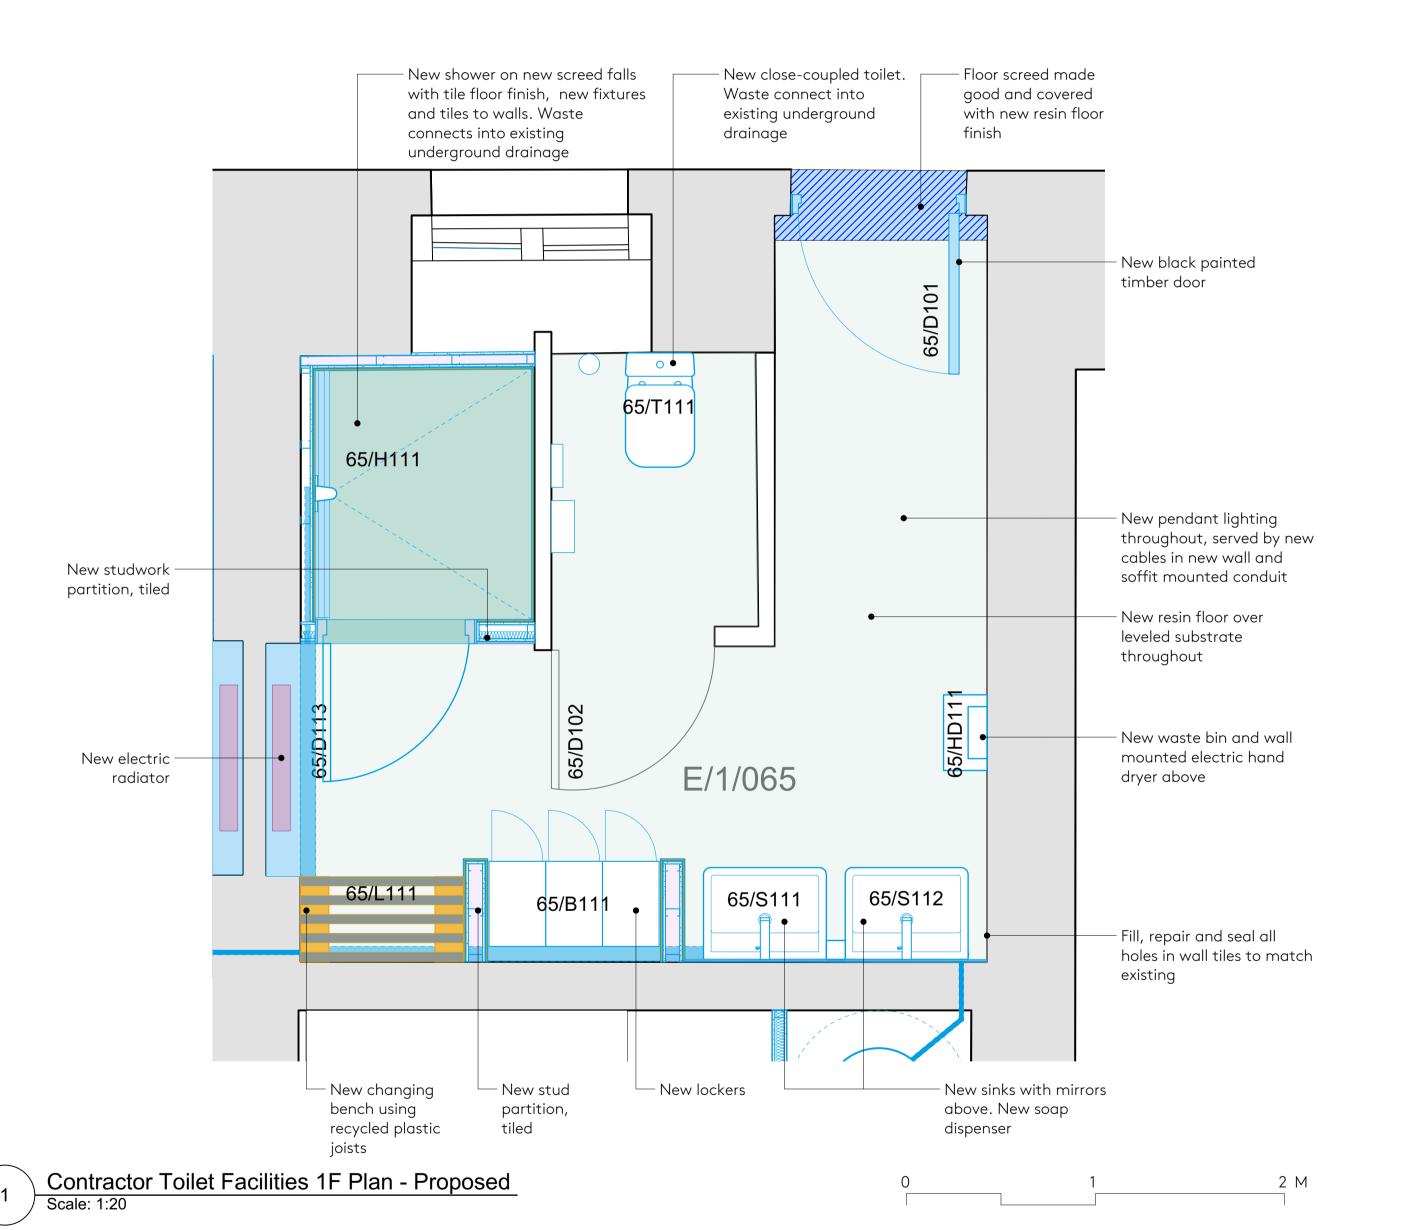

## GENERAL NOTES

DO NOT SCALE DRAWINGS. USE DIMENSIONED DRAWINGS ONLY. ALL DIMENSIONS TO BE CHECKED PRIOR TO COMMENCEMENT OF ANY WORKS, AND / OR PREPARTION OF ANY SHOP DRAWINGS. ALL DISCREPENCIES TO BE REPORTED TO THE ARCHITECT. THIS DRAWING TO BE READ IN CONJUNCTION WITH ALL OTHER ARCHITECTS DRAWINGS AND SPECIFICATIONS AND OTHER CONSULTANTS INFORMATION ALL STRUCTURAL ELEMENTS TO BE CROSS CHECKED WITH ENGINEERS DOCUMENTS

NOTES

Key:

Proposed per notes

Make good for new screed and resin Recycled plastic joists

Bench Tilling

Resin Floor

Shower Cubicle Floor Tiling

Fermacell PowerPanel Radiator

SCHEDULE REFERENCES

REVISION SCHEDULE

REVISION DATE DESCRIPTION **ISSUED BY** P1 27/08/2024 Draft Planning and Listed Building **Application** 10/09/2024 Planning and Listed Building Application JD

Nex-

PROJECT:

55 Whitfield St, London W1T 4AH

e: office@nex-architecture.com t: +44 20 7183 0900

> —The British Museum Great Russell Street London WC1B 3DG

Contractors' Toilets

Female WC Plan - Proposed

CHECKED: 10/09/2024 RW Planning JD scale: 1:25 @ ISO A1 DRAWING NO.: REVISION: 124-Nex-00-XX-DR-A-212 P2