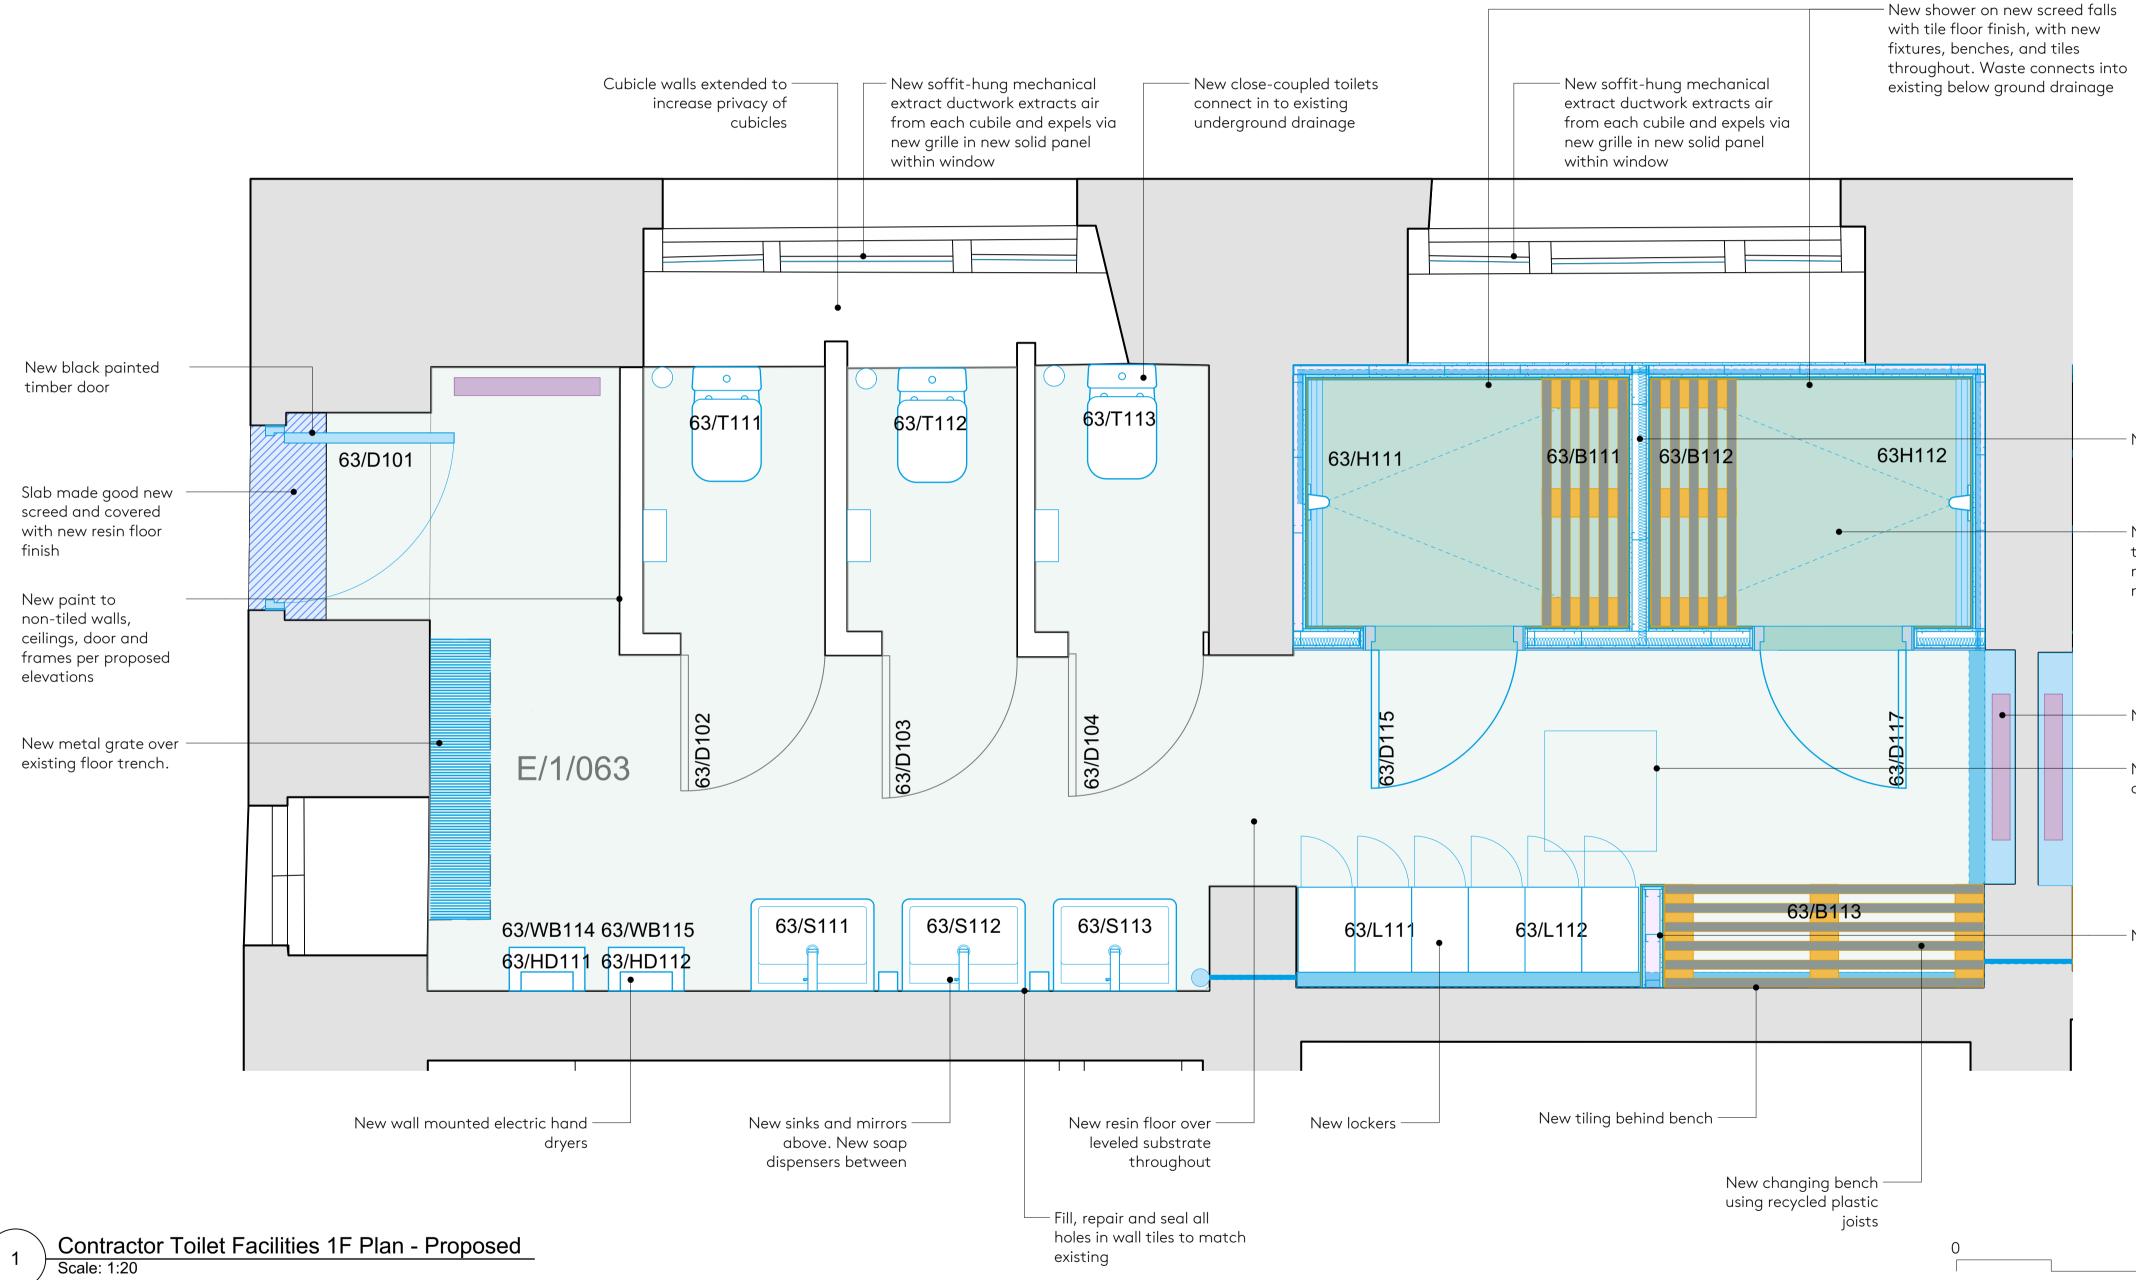

## GENERAL NOTES

DO NOT SCALE DRAWINGS. USE DIMENSIONED DRAWINGS ONLY. ALL DIMENSIONS TO BE CHECKED PRIOR TO COMMENCEMENT OF ANY WORKS, AND / OR PREPARTION OF ANY SHOP DRAWINGS. ALL DISCREPENCIES TO BE REPORTED TO THE ARCHITECT. THIS DRAWING TO BE READ IN CONJUNCTION WITH ALL OTHER ARCHITECTS DRAWINGS AND SPECIFICATIONS AND OTHER CONSULTANTS INFORMATION ALL STRUCTURAL ELEMENTS TO BE CROSS CHECKED WITH ENGINEERS DOCUMENTS

| NOTES | 5 |
|-------|---|
|       |   |

| Key: |                                    |
|------|------------------------------------|
|      | Proposed per notes                 |
|      | Make good for new screed and resin |
|      | Recycled plastic joists            |
|      | Bench Tilling                      |
|      | Resin Floor                        |
|      | Shower Cubicle Floor Tiling        |
|      | Fermacell PowerPanel               |
|      | Radiator                           |

New stud partition, tiled

- New pendant lighting throughout. Cabling run in new wall and soffit mounted conduit

– New electric radiator

- New concealed manhole cover

SCHEDULE REFERENCES

| <b>REVISION SCHE</b> | DULE                                |                       |           |
|----------------------|-------------------------------------|-----------------------|-----------|
| REVISION DA          | TE D                                | escription            | ISSUED BY |
| P1 27/08             | 3/2024 Draft Plannin<br>Application | g and Listed Building | JD        |
| P2 10/09             | 9/2024 Planning and<br>Application  | Listed Building       | JD        |
|                      |                                     |                       |           |

– New stud partition, tiled

PROJECT: Contractors' Toilets

| DRAWING:<br>Male WC Plan - Proposed |               |           |           |  |
|-------------------------------------|---------------|-----------|-----------|--|
| <sub>status:</sub>                  | date:         | drawn:    | checked:  |  |
| Planning                            | 10/09/2024    | RW        | JD        |  |
| <sup>scale:</sup>                   | drawing no.:  | -DR-A-211 | revision: |  |
| 1:25 @ ISO A1                       | 124-Nex-00-XX |           | P2        |  |