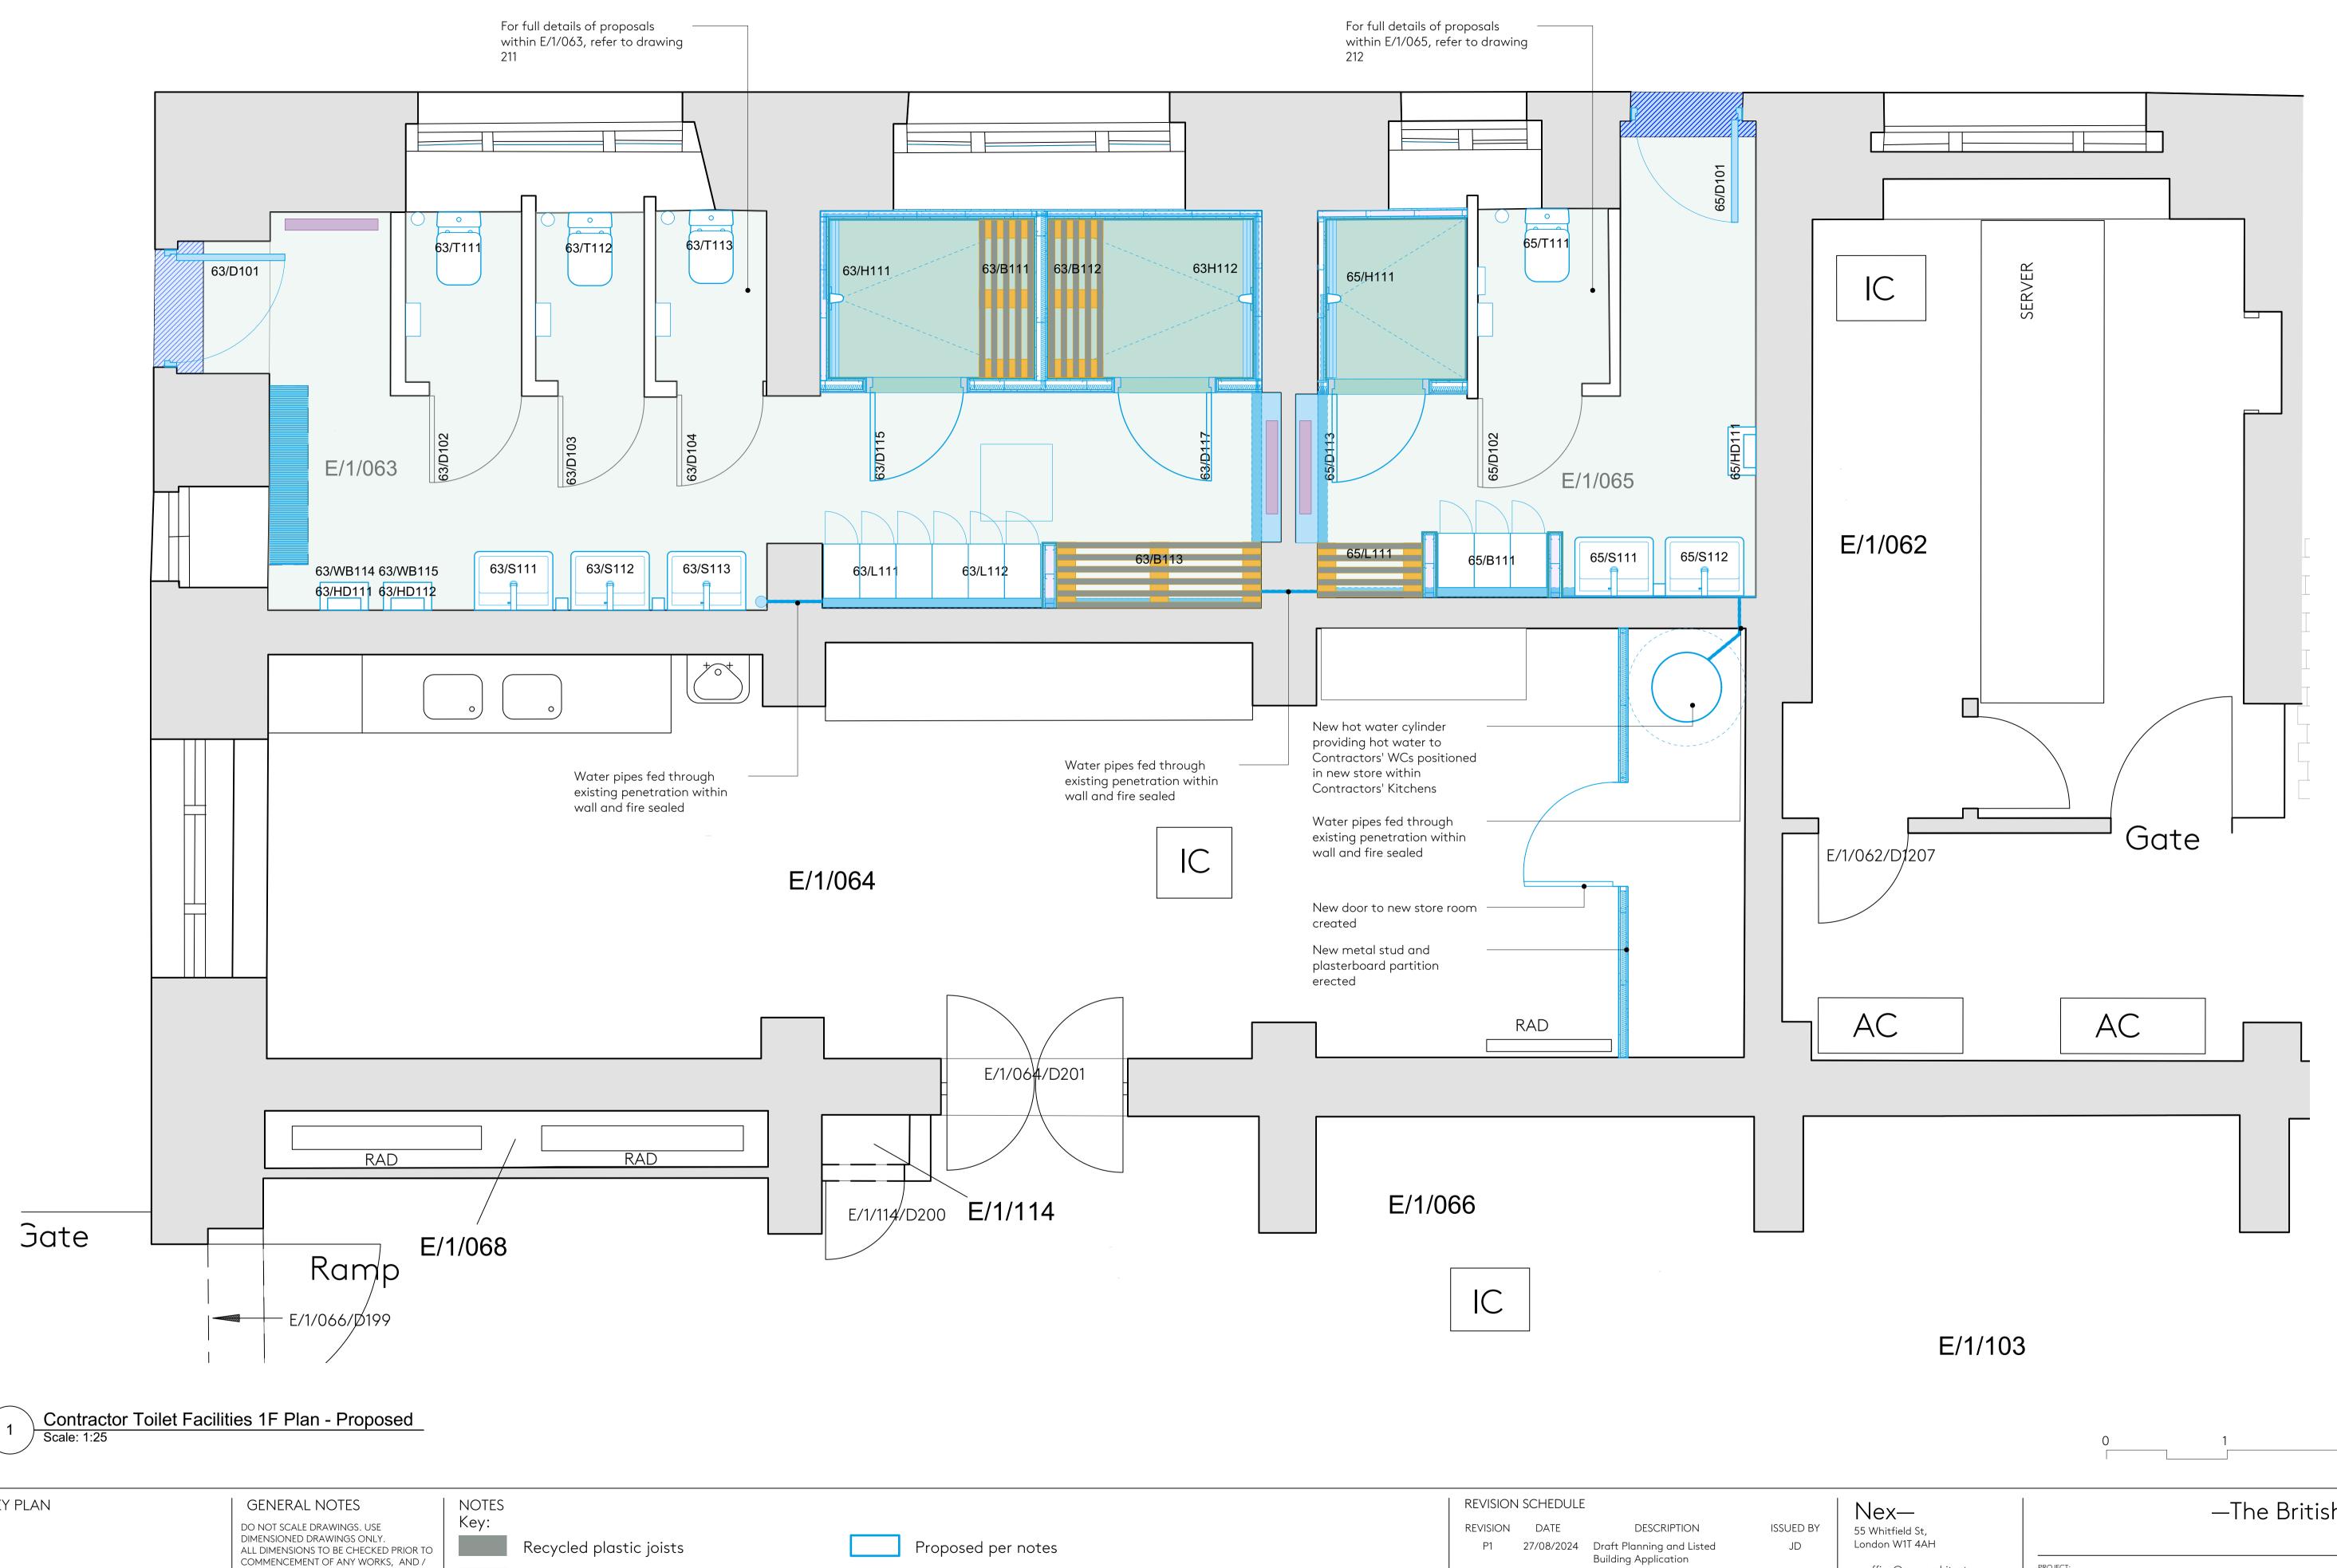

KEY PLAN —The British Museum Great Russell Street London WC1B 3DG COMMENCEMENT OF ANY WORKS, AND / OR PREPARTION OF ANY SHOP DRAWINGS. e: office@nex-architecture.com t: +44 20 7183 0900 10/09/2024 Planning and Listed Building Bench Tilling Make good for new screed and resin Contractors' Toilets ALL DISCREPENCIES TO BE REPORTED TO Application THE ARCHITECT. THIS DRAWING TO BE READ IN
CONJUNCTION WITH ALL OTHER
ARCHITECTS DRAWINGS AND
SPECIFICATIONS AND OTHER CONSULTANTS Resin Floor GA Plan - Proposed Shower Cubicle Floor Tiling INFORMATION DATE: DRAWN: 19/01/2024 RW STATUS: DRAWN: ALL STRUCTURAL ELEMENTS TO BE CROSS CHECKED WITH ENGINEERS DOCUMENTS. JD Construction Fermacell PowerPanel ALL DIMENSIONS AND SITE DIMENSIONS TO SCALE: DRAWING NO.: 1:25 @ ISO A1 124-Nex-00-XX-DR-A-210 REVISION: BE CHECKED AND VERIFIED BY CONTRACTOR PRIOR TO FABRICATION AND Radiator P2