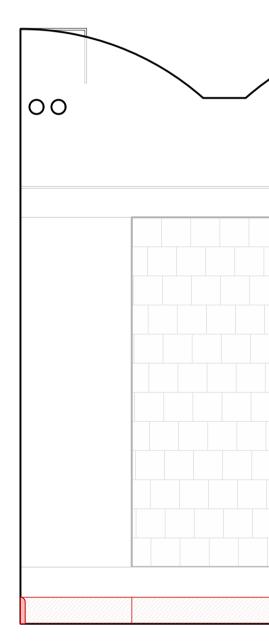

| Nex—<br>55 Whitfield St,<br>London W1T 4AH    |                               |              |                                             |
|-----------------------------------------------|-------------------------------|--------------|---------------------------------------------|
| e: office@nex-architec<br>t: +44 20 7183 0900 | ture.com                      |              |                                             |
|                                               | —The Br                       | Gree         | USEUM<br>at Russell Street<br>adon WC1B 3DG |
| PROJECT:<br>Contractors' Toilets              |                               |              |                                             |
| DRAWING:<br>Female WC Elevatio                | ons 2 - Existing & Dem        | nolition     |                                             |
| status:<br>Planning                           | date:<br>10/09/2024           | drawn:<br>RW | checked:<br>JD                              |
| <sup>scale:</sup><br>1:20 @ ISO A1            | drawing no.:<br>124-Nex-00-XX | -DR-A-133    | revision:<br>P2                             |