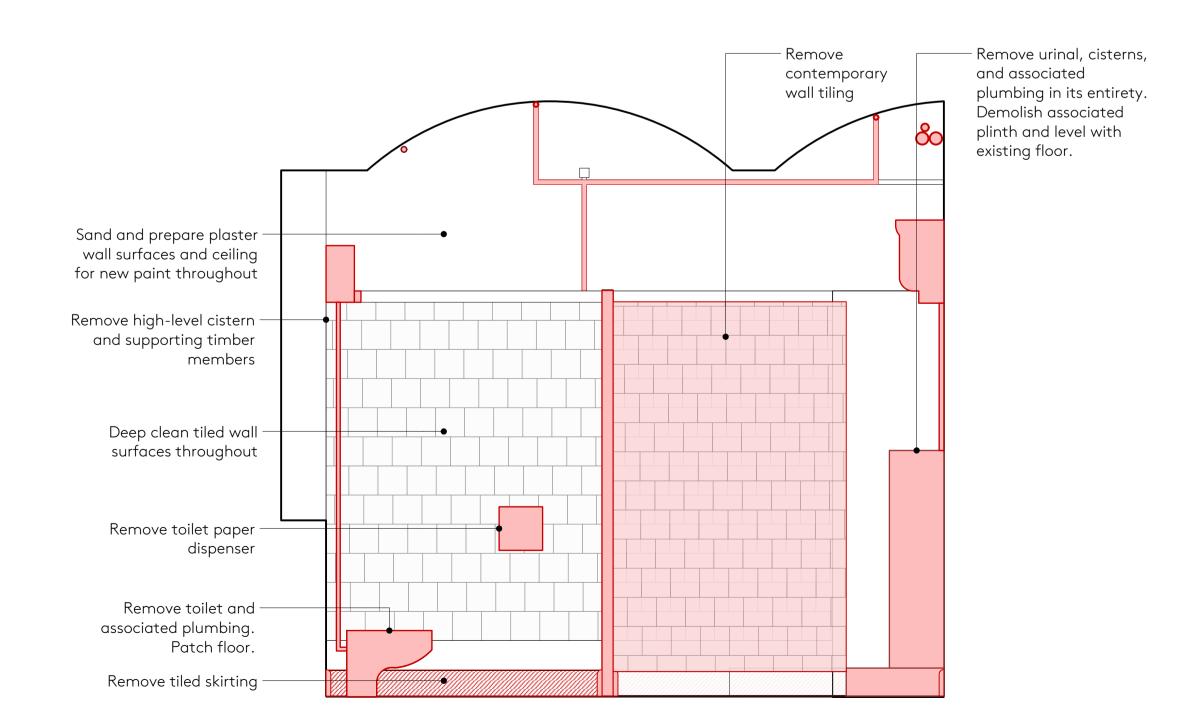

2 M

AUNIC.

Male WC Elevations 2 - Existing & Demolition

 STATUS:
 DATE:
 DRAWN:
 CHECKED:

 Planning
 10/09/2024
 RW
 JD

 SCALE:
 DRAWING NO.:
 REVISION:

 1:20 @ ISO A1
 124-Nex-00-XX-DR-A-131
 P2

NOTES

Demolition per notes

SCHEDULE REFERENCES

DEVICION COLIEDIA

REVISION DATE DESCRIPTION ISSUED BY
P1 27/08/2024 Draft Planning and Listed Building Application
P2 10/09/2024 Planning and Listed Building Application