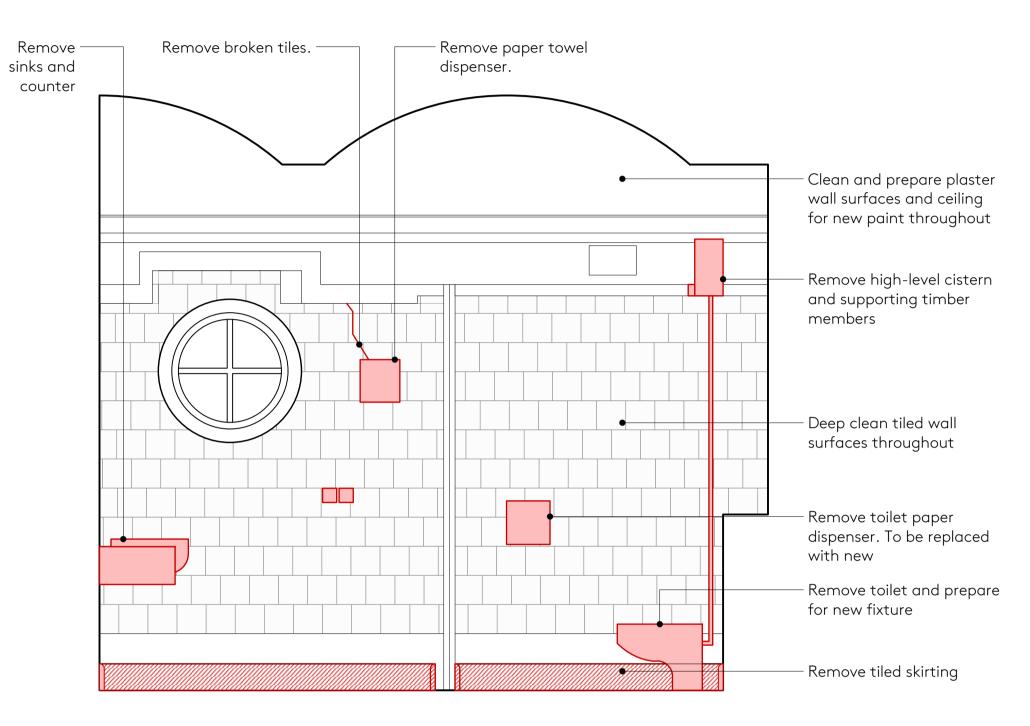

2 M

AUNIC.

Male WC Elevations 2 - Existing & Demolition

 STATUS:
 DATE:
 DRAWN:
 CHECKED:

 Planning
 10/09/2024
 RW
 JD

 SCALE:
 DRAWING NO.:
 REVISION:

 1:20 @ ISO A1
 124-Nex-00-XX-DR-A-131
 P2

NOTES

Demolition per notes

SCHEDULE REFERENCES

DEVICION COLIEDIA

REVISION DATE DESCRIPTION ISSUED BY
P1 27/08/2024 Draft Planning and Listed Building Application
P2 10/09/2024 Planning and Listed Building Application