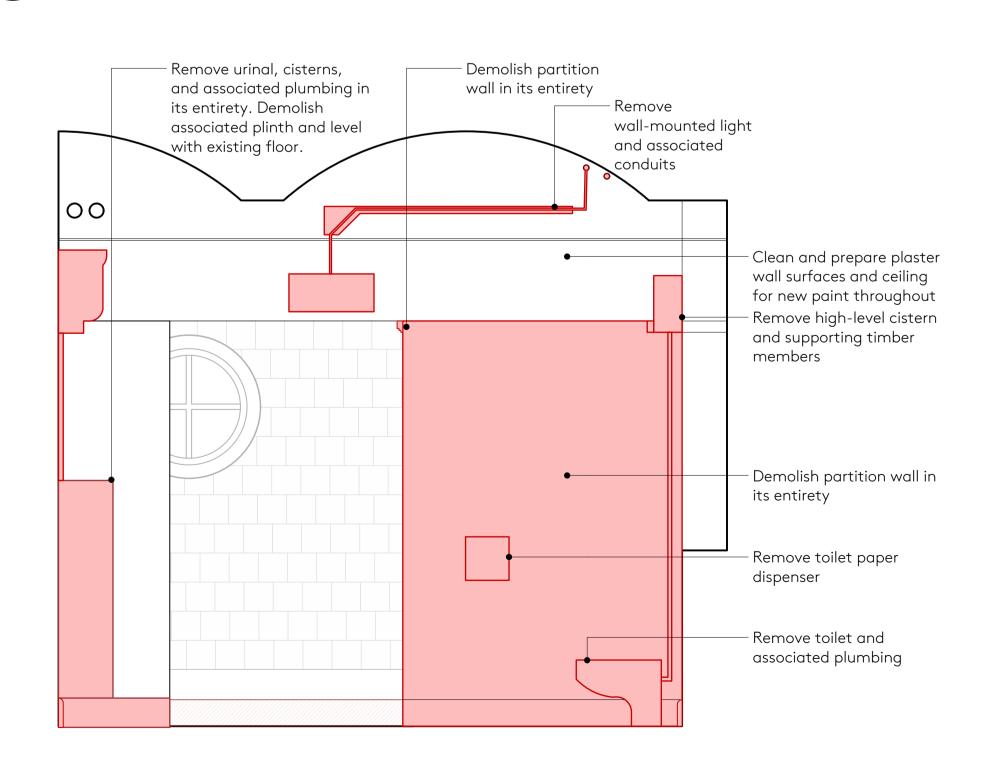

1 Male WC West Elevation - Existing & Demolition
Scale: 1:20

Male WC West Elevation - Existing & Demolition

Scale: 1:20

Male WC West Elevation - Existing & Demolition

Scale: 1:20

Male WC West Elevation - Existing & Demolition

NOTES

Demolition per notes

SCHEDULE REFERENCES

DEVICION COLIEDIA

REVISION DATE DESCRIPTION ISSUED BY
P1 27/08/2024 Draft Planning and Listed Building Application
P2 10/09/2024 Planning and Listed Building Application