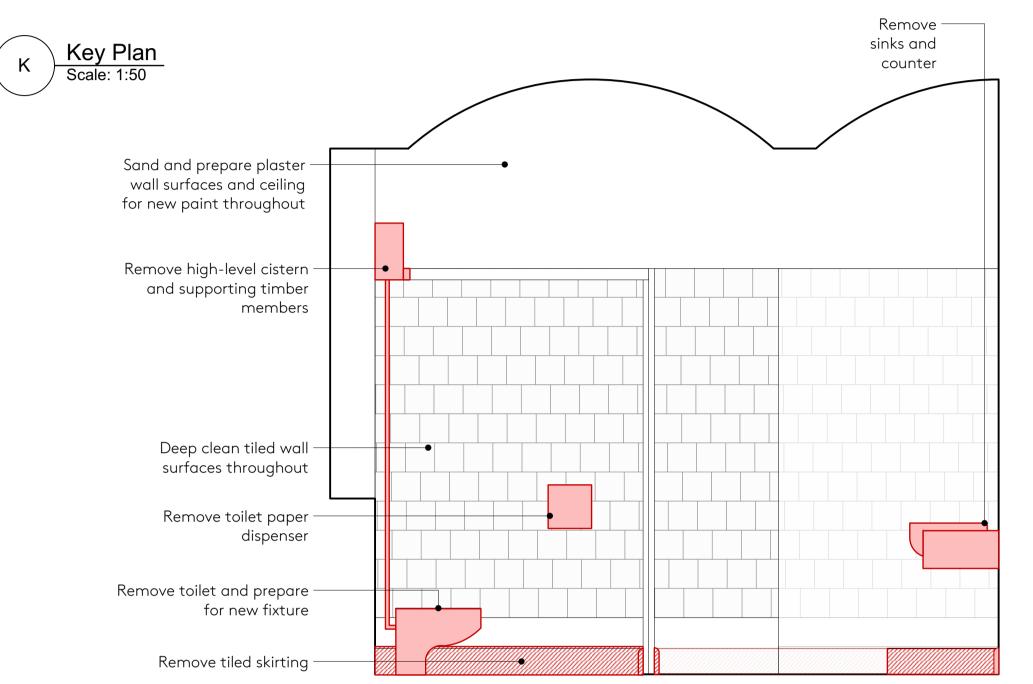

1 Male WC West Elevation - Existing & Demolition
Scale: 1:20

Male WC West Elevation - Existing & Demolition

Scale: 1:20

Male WC West Elevation - Existing & Demolition

Scale: 1:20

Male WC West Elevation - Existing & Demolition

NOTES

Demolition per notes

SCHEDULE REFERENCES

DEVICION COLIEDIA

REVISION DATE DESCRIPTION ISSUED BY
P1 27/08/2024 Draft Planning and Listed Building Application
P2 10/09/2024 Planning and Listed Building Application