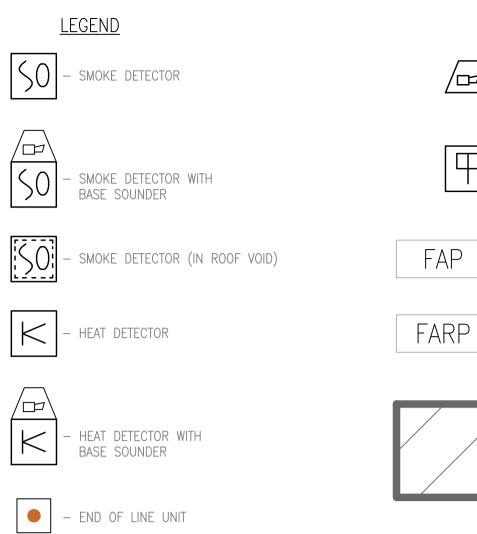

## 

|                                            | note             | S                                                                                                                                                                             |
|--------------------------------------------|------------------|-------------------------------------------------------------------------------------------------------------------------------------------------------------------------------|
|                                            | 1.               | SOUNDER HAS MISSING COVER.                                                                                                                                                    |
| , – Sounder                                | 2.               | LOCATION OF DNO TP&N SERVICE HEAD<br>& METER ALONG WITH THE HOUSES<br>DISTRIBUTION HEAD.                                                                                      |
|                                            | 3.               | IT IS STRONGLY BELIEVED THIS DETECTOR<br>HAS A FAULT IN ITS SUPPLY CABLE<br>AND HENCE DOES NOT WORK.                                                                          |
| – MANUAL BREAK GLASS UNIT<br>(REPLACED)    | 4.               | LOCATION OF A SIMPLE INDICATOR PANEL<br>WITH 4 NO. ZONE INDICATORS, A FAULT<br>INDICTOR AND 4 NO. PUSH BUTTONS.                                                               |
| – MAIN FIRE ALARM PANEL<br>(TO BE REMOVED) | 5.<br>6.         | SIGNAGE IS UNAFFECTED BY THIS<br>PROPOSAL.<br>WHERE PRACTICAL AND IT DOES NOT<br>IMPAIR ITS OPERATION, ALL NEW &                                                              |
| – FIRE ALARM REPEATER PANEL                |                  | EXISTING DEVICES/EQUIPMENT ARE TO BE<br>PAINTED (EVENLY & WITHOUT RUNS) SO<br>AS TO MATCH THE SURROUNDING<br>WALL/CEILING SURFACE TO WHICH IT IS<br>FIXED.                    |
| – VISITOR ACCESSIBLE                       | 7.               | ALL REDUNDANT CABLING IS TO BE<br>REMOVED AND ANY SURFACES MADE<br>GOOD.                                                                                                      |
| - VISITOR ACCESSIBLE                       |                  |                                                                                                                                                                               |
|                                            |                  |                                                                                                                                                                               |
|                                            |                  |                                                                                                                                                                               |
|                                            |                  |                                                                                                                                                                               |
|                                            |                  |                                                                                                                                                                               |
|                                            |                  |                                                                                                                                                                               |
|                                            |                  |                                                                                                                                                                               |
|                                            |                  |                                                                                                                                                                               |
|                                            |                  |                                                                                                                                                                               |
|                                            | D                | lotes<br>10 not scale. All dimensions to be checked on site.                                                                                                                  |
|                                            | E                | rrors to be reported to supervising officer.                                                                                                                                  |
| 50 00                                      |                  |                                                                                                                                                                               |
|                                            |                  |                                                                                                                                                                               |
|                                            | C<br>B<br>A      | SYMBOLS REDUCED IN SIZE AND NOTES 6 & 7 S.M.C. 17.07.23   ADDED. AMENDED TO REV. B FOR ISSUING PURPOSES. S.M.C. 15.12.22   INCORPORATING ARCHITECTS COMMENTS. S.M.C. 09.11.22 |
|                                            | Rev              | Drawn Date                                                                                                                                                                    |
|                                            |                  |                                                                                                                                                                               |
|                                            |                  | LONDON<br>P.G.Wilkinson BSc MSc MRICS                                                                                                                                         |
|                                            |                  | City Surveyor<br>CITY SURVEYOR'S DEPARTMENT<br>Corporate Property Group:<br>Plans & Research Section                                                                          |
|                                            | Proj             | ject :                                                                                                                                                                        |
|                                            | K<br>1<br>L      | O KEATS GROVE<br>ONDON NW3 2RR                                                                                                                                                |
|                                            | Drav<br>B/<br>E) | wing :<br>ASEMENT & GRD FLR<br>XISTING FIRE ALARM                                                                                                                             |
|                                            | S`<br>Scale      | AND                                                                                                                                       |
|                                            | Des              | : S.M.C. App :<br>S.M.C. Proceeds                                                                                                                                             |
|                                            | Date<br>Drawi    | : NOV 21 Pro code<br>UPRN<br>ing No: COL/KH/68/00                                                                                                                             |
|                                            | 1                | / · · · / ~ ~ / ~ ~ ~ /                                                                                                                                                       |