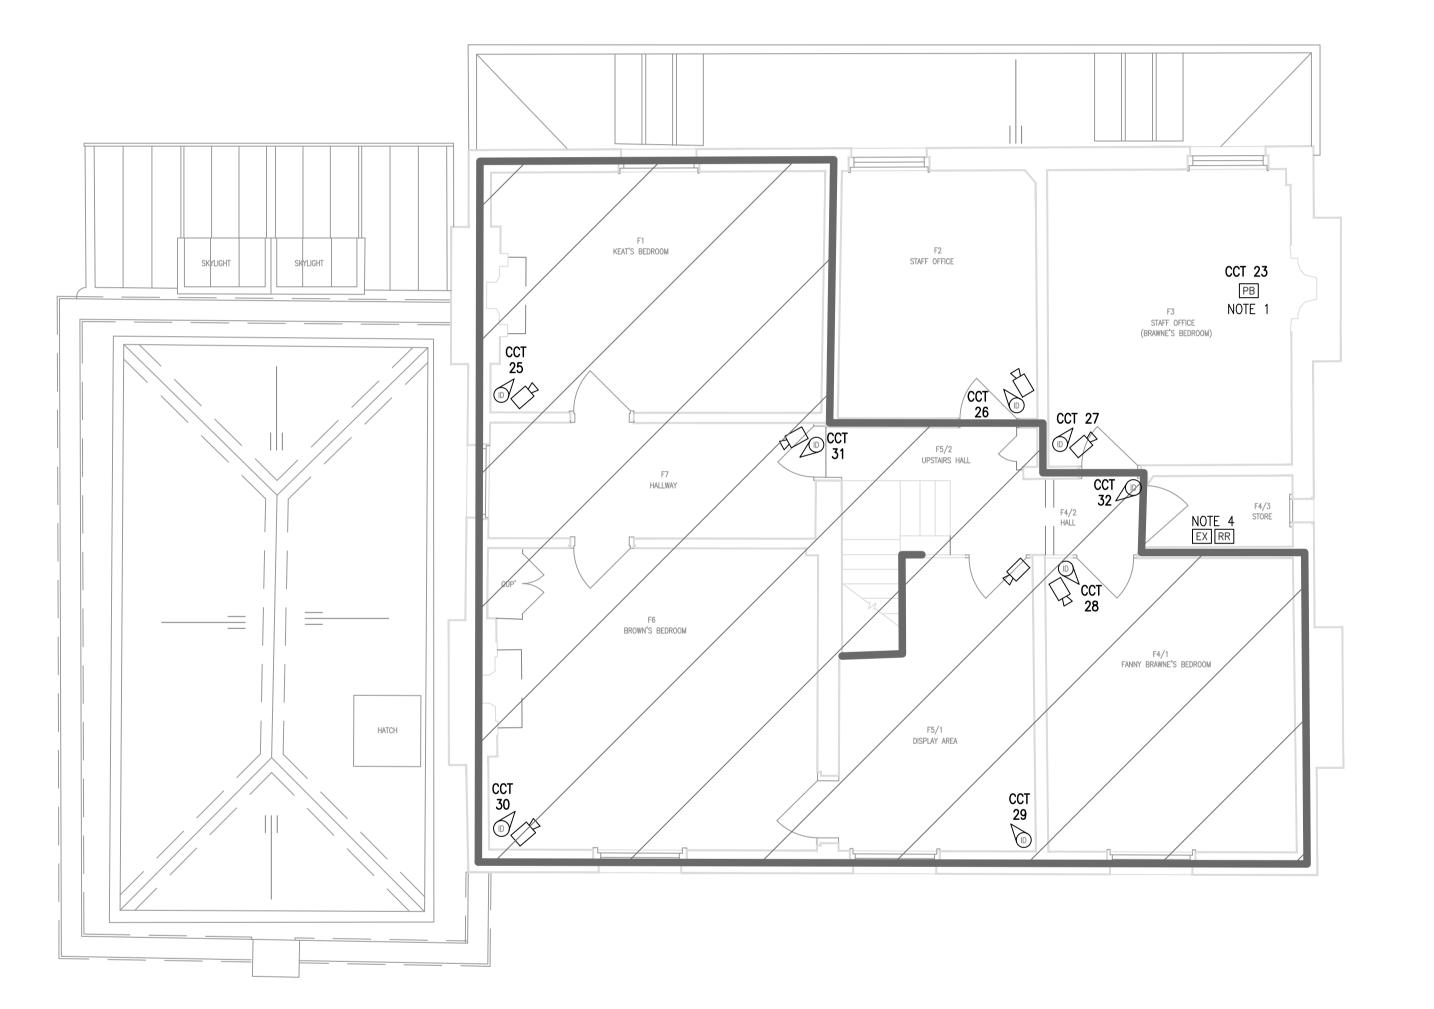

- RECORDING DEVICE - NEW (IN SAME LOCATION AS EXISTING)

IAP - INTRUDER ALARM CONTROL PANEL - NEW (IN SAME LOCATION AS EXISTING)

| - INTRUDER ALARM KEYPAD - NEW (IN SAME LOCATION AS EXISTING)

PB - INTRUDER ALARM PUSH PANIC BUTTON - ALL NEW (IN SAME LOCATION AS EXISTING)

— - INTRUDER ALARM SIREN - ALL NEW (IN SAME LOCATION AS EXISTING)

D - INTRUDER DETECTOR (DIRECTIONAL) - ALL NEW (IN SAME LOCATION AS EXISTING)

DOOR OPEN ALARM CONTACT - ALL NEW (IN SAME LOCATION AS EXISTING)

CCT REF. - INTRUDER ALARM CIRCUIT NO. DETAILS - SEE NOTE 2

- VISITOR ACCESSIBLE

notes

- 1. DOUBLE PUSH PANIC ALARM BUTTON CONNECTED TO THE INTRUDER ALARM. BUTTON MOUNTED ONTO UNDERSIDE OF TABLE.
  - THE EXISTING INTRUDER ALARM CIRCUIT NUMBER AND CABLING WILL BE RETAINED. SEE SQUARE MILE'S QUOTATION FOR FURTHER DETAILS.
- 3. INTRUDER SIRENS NOT ALL SHOWN. ALL TO BE REPLACED IN THE SAME LOCATION.
- 4. LOCATION OF AN INTRUDER ALARM EXPANDER AND RADIO RECEIVER FOR A MOBILE PANIC BUTTON ARE INSTALLED AT LOW—LEVEL.
- 5. WHERE PRACTICAL AND IT DOES NOT IMPAIR ITS OPERATION, ALL NEW & EXISTING DEVICES/EQUIPMENT ARE TO BE PAINTED (EVENLY & WITHOUT RUNS) SO AS TO MATCH THE SURROUNDING WALL/CEILING SURFACE TO WHICH IT IS
- 6. ALL REDUNDANT CABLING IS TO BE REMOVED AND ANY SURFACES MADE GOOD.