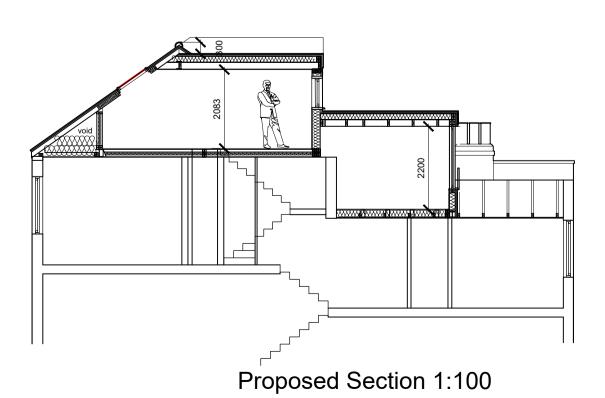

Proposed Roof Plan

ALL DIMENSIONS TO BE CHECKED ON SIT LINEAR SCALE 1:50@ A1 0 1 2 3 4 5m LINEAR SCALE 1:100 @ A1

Calculation for new dormer over outrigger is 19.25m3

Calculation for new dormer to rear roof slope is 20.6m3

project 29 Solent Road London NW6 1TP

client Tanya Gibson

drawing title Proposed Plans and Elevations

e-mail alan@trueassociates.co.uk

date Aug 2024 number A18370PA/002 scale 1:50/ 1:100 @ Atevision