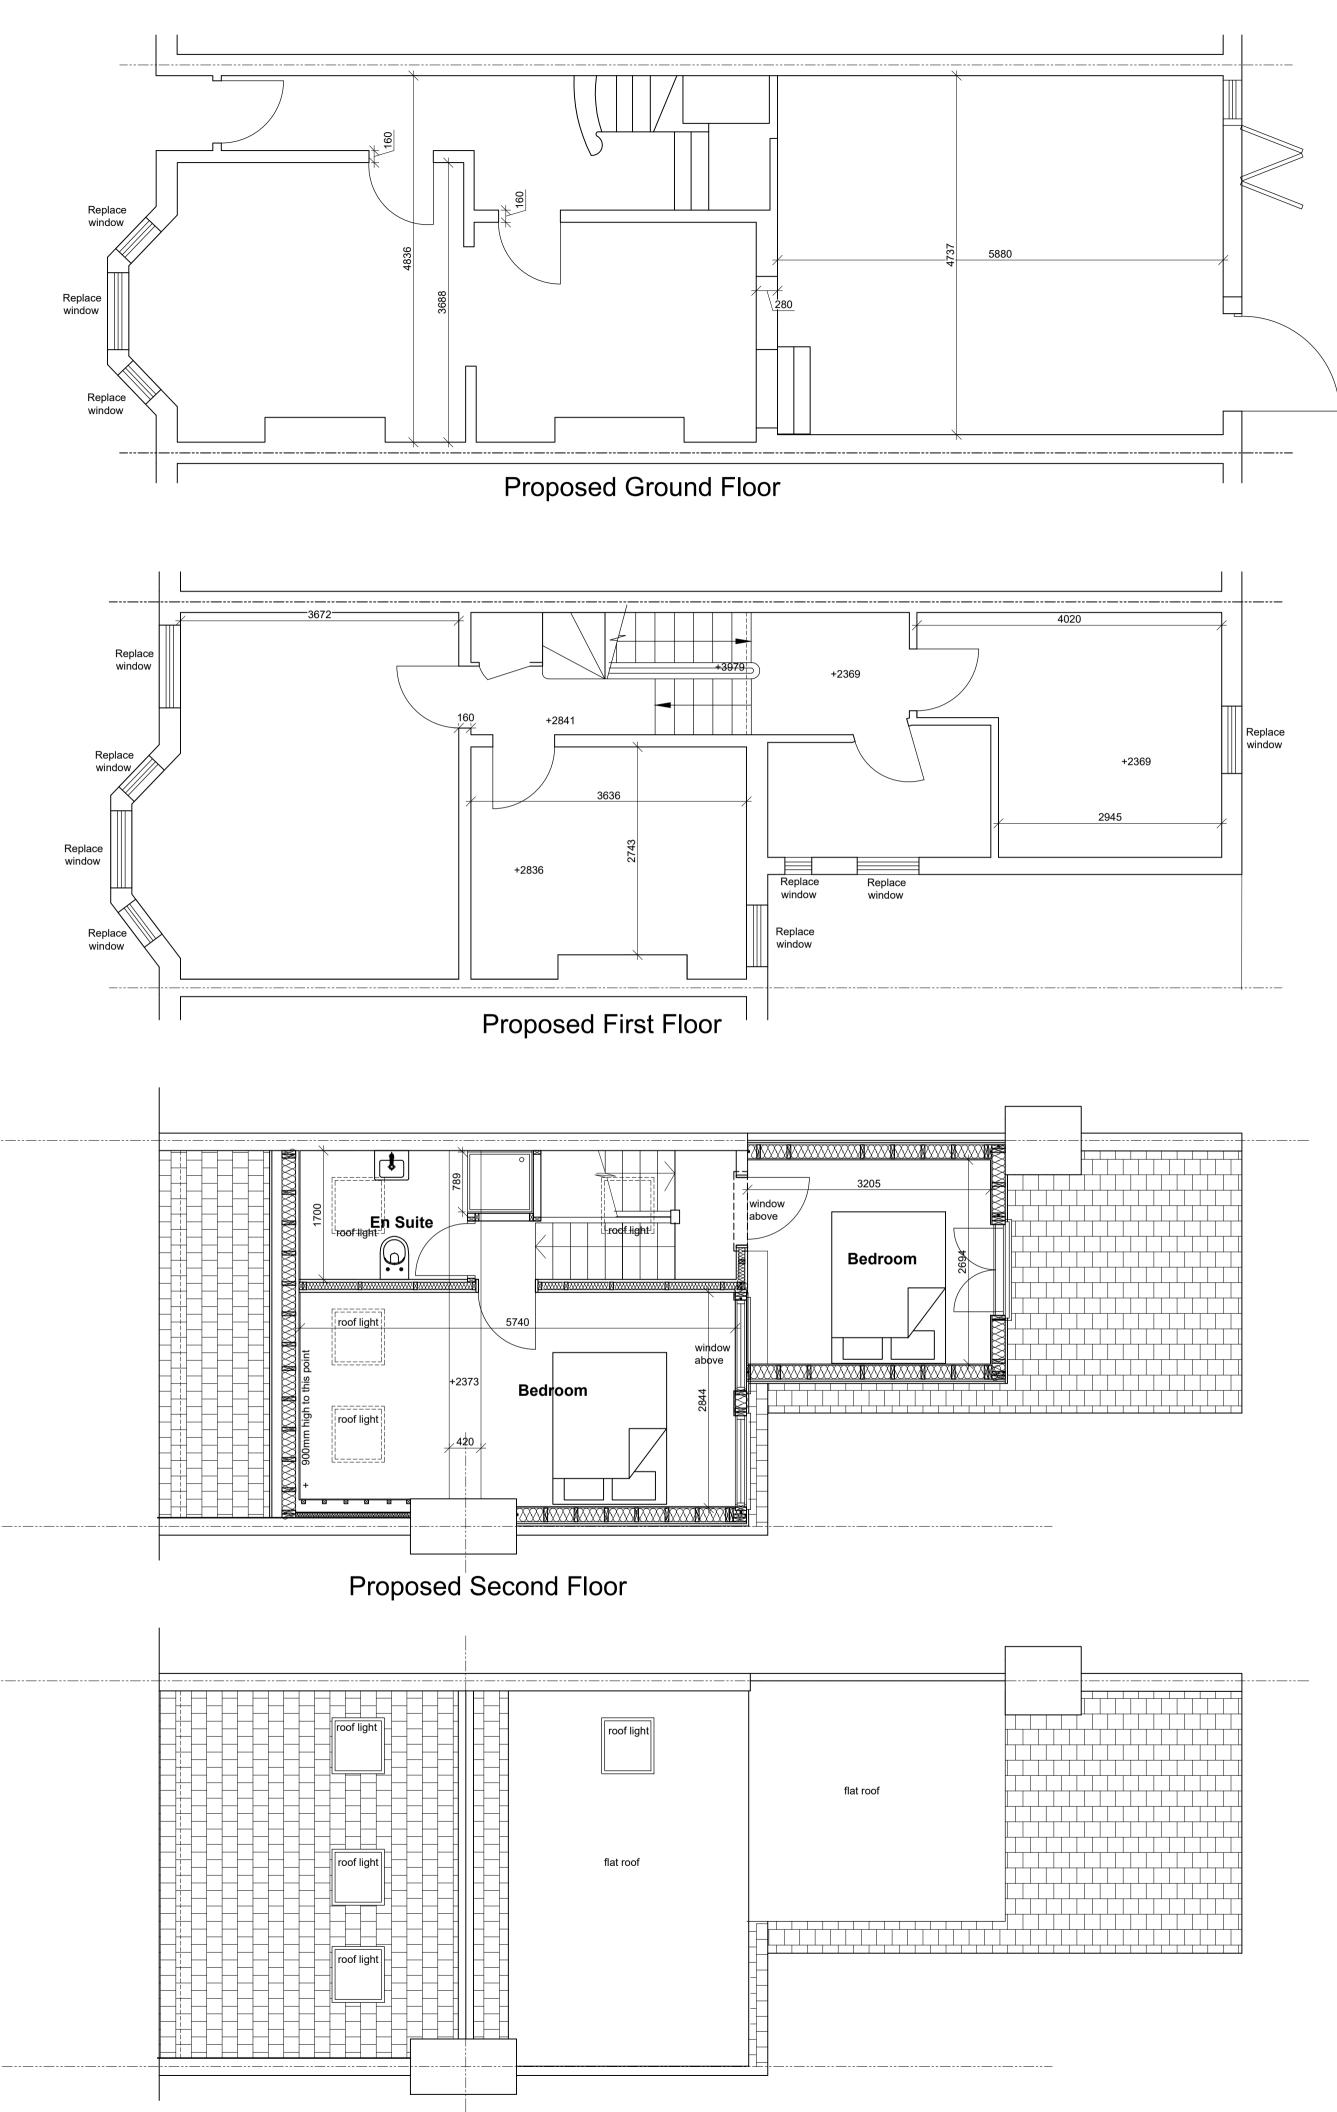

Proposed Roof Plan

ALL DIMENSIONS TO BE CHECKED ON SIT LINEAR SCALE 1:50@ A1 0 1 2 3 4 5m LINEAR SCALE 1:100 @ A1

Calculation for new dormer over outrigger is 19.25m3

Calculation for new dormer to rear roof slope is 20.6m3

Therefore new dormers are 39.85m3 and comply with permitted development for a terrace house which is under 40m3.

Note: Where indicated window to be replaced. This is to replace existing rotten timber framed window with new high quality white upvc in style to match existing window

project 29 Solent Road London NW6 1TP

client Tanya Gibson

drawing title Proposed Plans and Elevations

e-mail alan@trueassociates.co.uk

date Aug 2024 number A18370PA/002 scale 1:50/ 1:100 @ Atevision