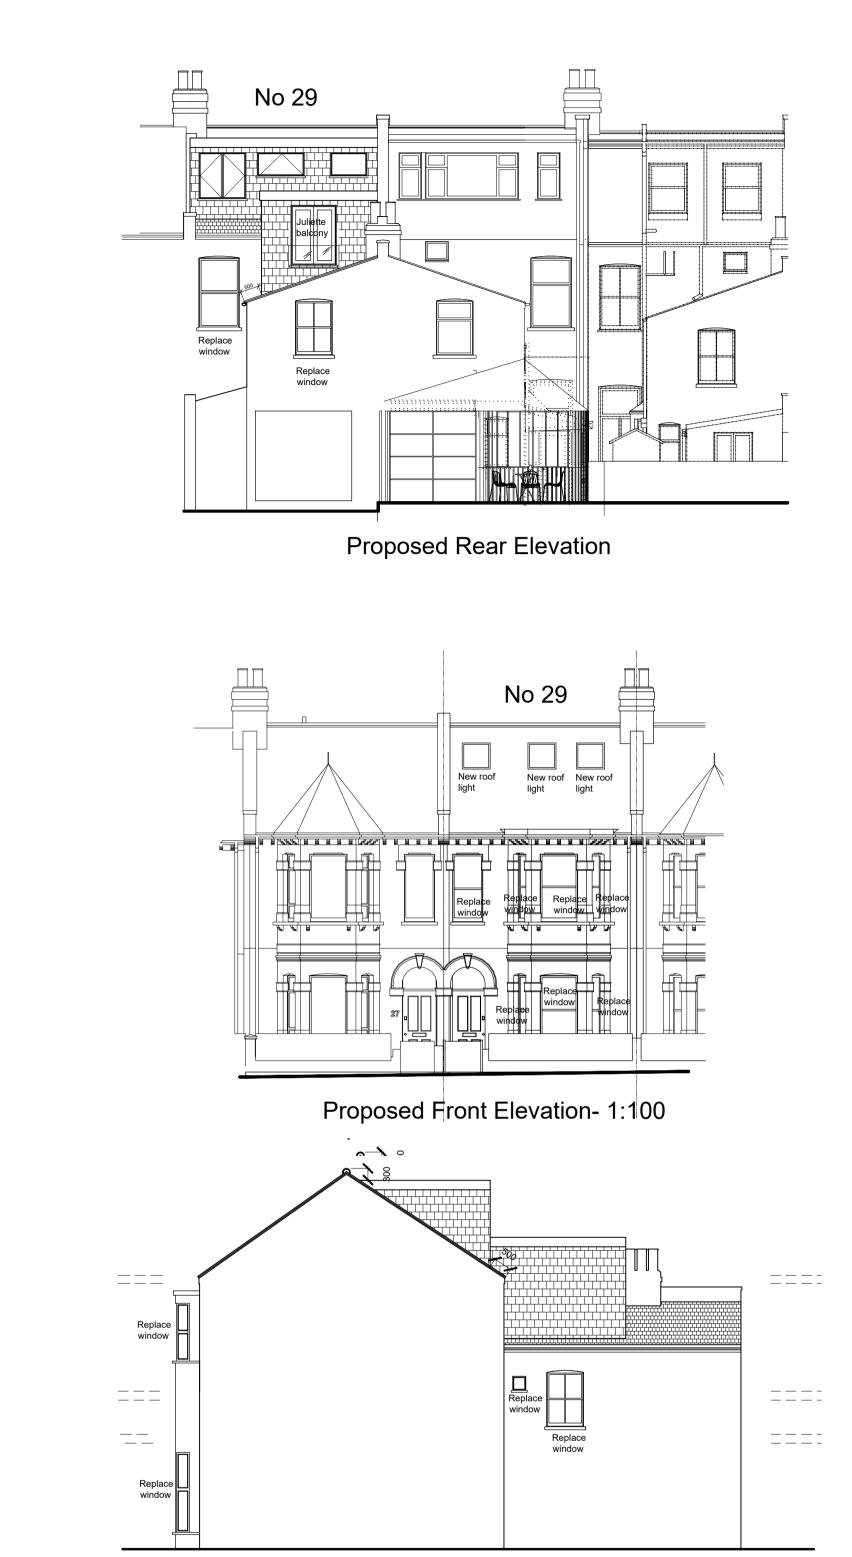

Therefore new dormers are 39.85m3 and comply with permitted development for a terrace house which is under 40m3.

Note: Where indicated window to be replaced. This is to replace existing rotten timber framed window with new high quality white upvc in style to match existing window

project 29 Solent Road London NW6 1TP

client Tanya Gibson

drawing title Proposed Plans and Elevations

e-mail alan@trueassociates.co.uk

date Aug 2024 number A18370PA/002 scale 1:50/ 1:100 @ Atevision