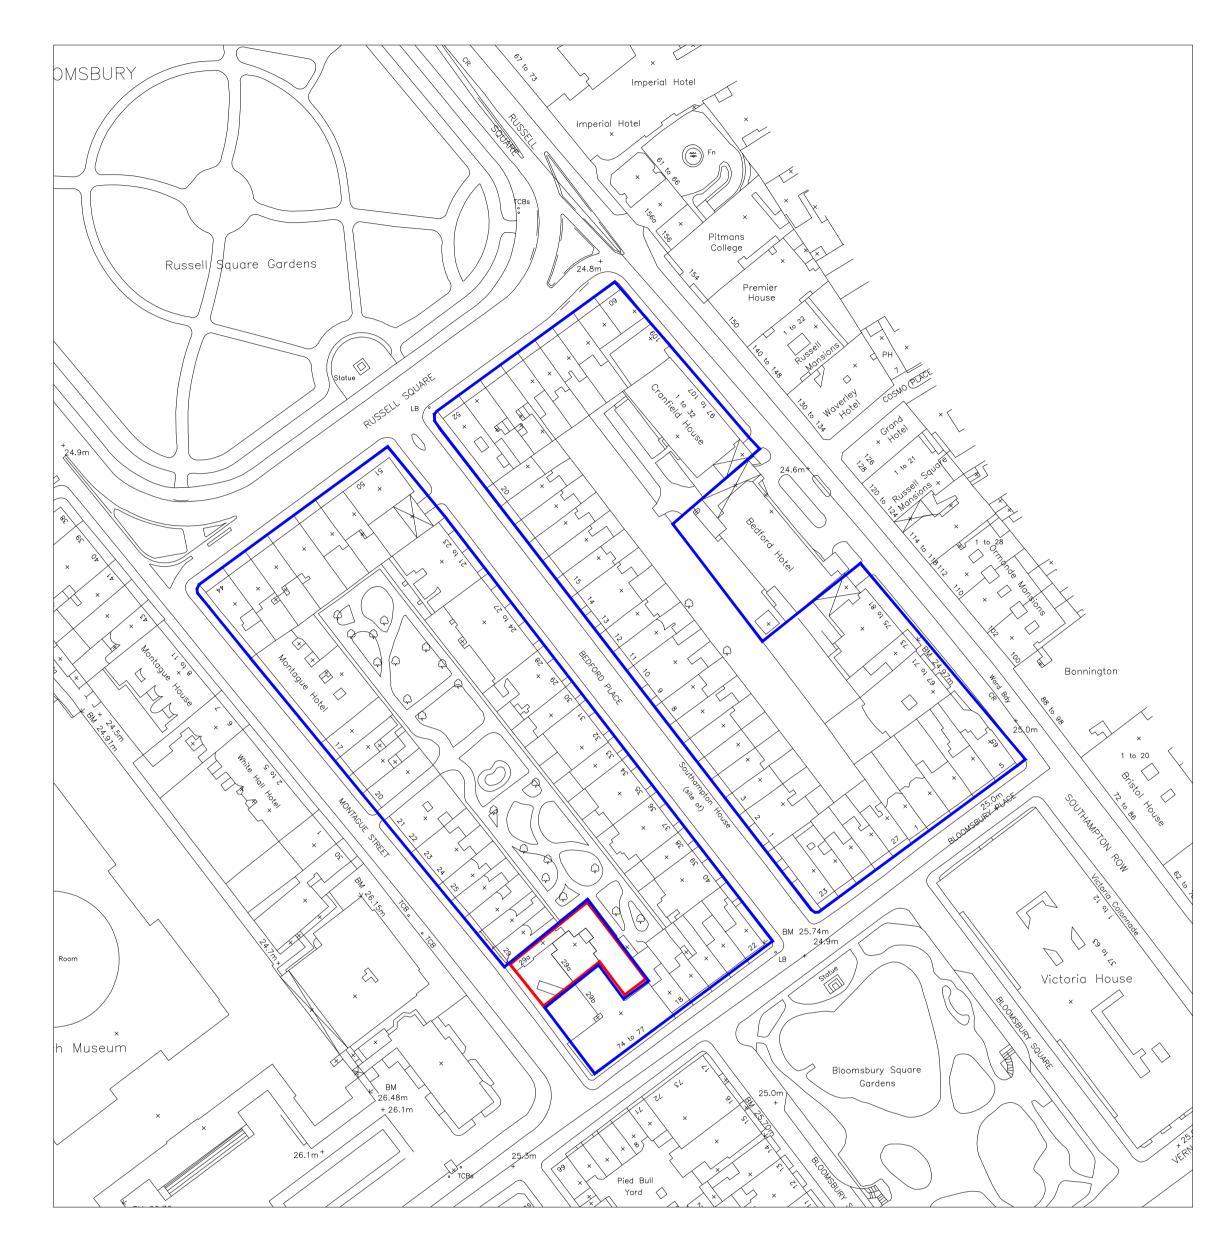

Site Plan Scale 1:500



Site Plan Scale 1:500

## DO NOT SCALE Use only written dimension. All dimension must be verified prior to works being put into hand and any discrepancies reported to the originator.

## Health and Safety Information

|                                     | Details | Sign | Date |
|-------------------------------------|---------|------|------|
| Asbestos Survey                     |         |      |      |
| Structural Check/Lifting & Handling |         |      |      |
| Site Survey                         |         |      |      |
| Access and Egress/Site Compound     |         |      |      |
| lazards Identified                  |         |      |      |

## General Notes

THE BEDFORD ESTATES

THE BEDFORD ESTATES

Drawing No
BB162-2024-01

29a Montague Stree