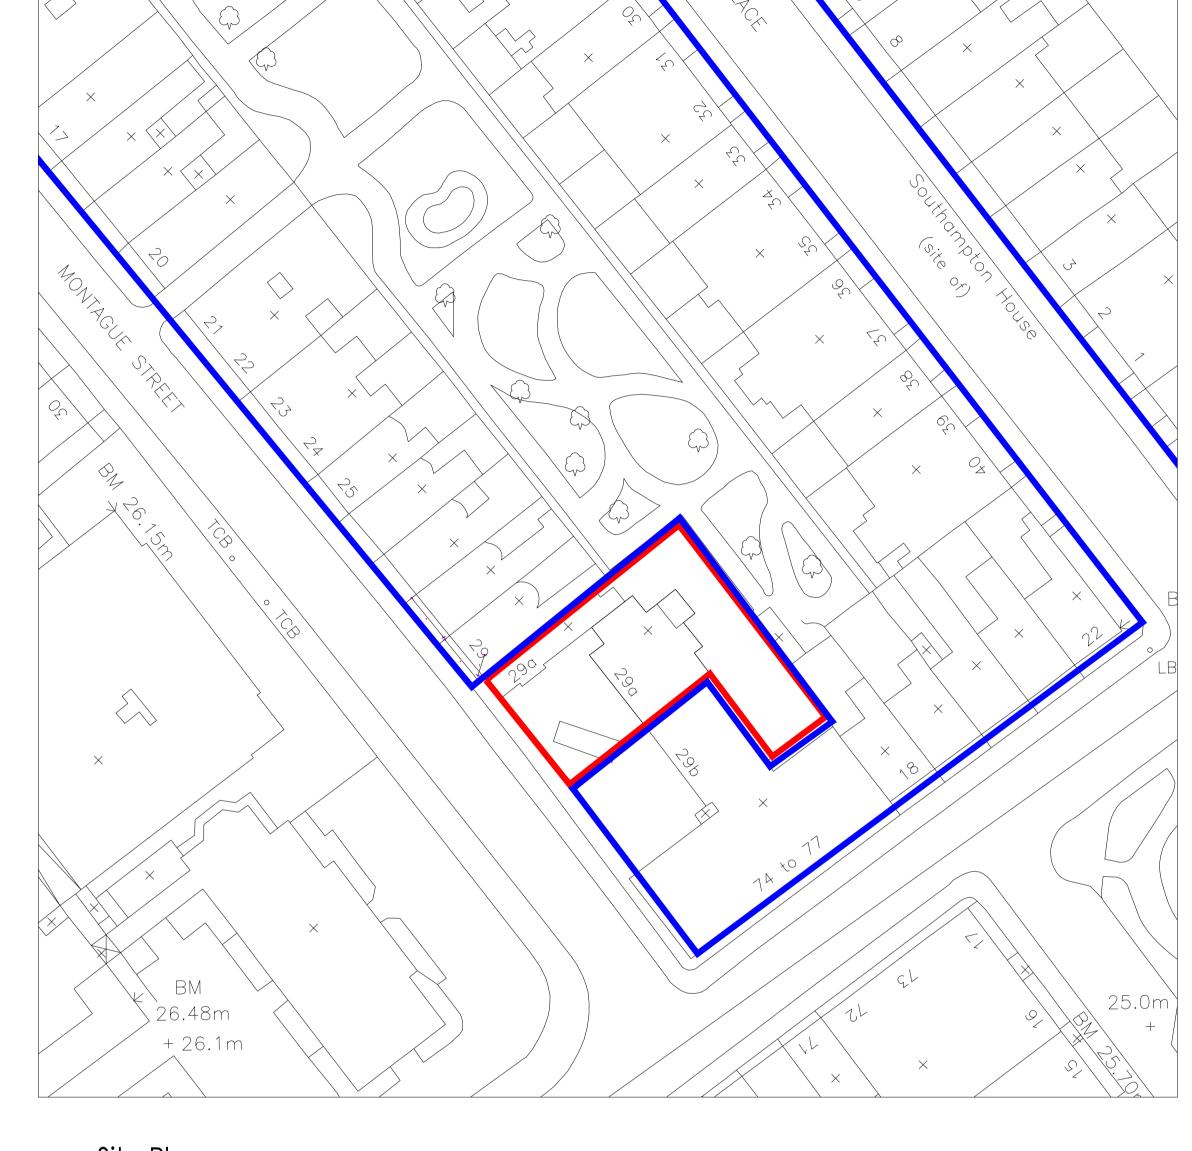

Site Plan Scale 1:500

Site Plan Scale 1:500

## General Notes

THE BEDFORD ESTATES

THE BEDFORD ESTATES

Drawing No
BB162-2024-01

29a Montague Street, London WC1B 5BL
As Shown
Drawing size
As Sh

©BEDFORD ESTATES BLOOMSBURY LTD COPYRIGHT: REPRODUCTION IN WHOLE OR PART BY ANY MEANS IS PROHIBITED WITHOUT THE PRIOR WRITTEN PERMISSION OF BEDFORD ESTATES BLOOMSBURY LTD