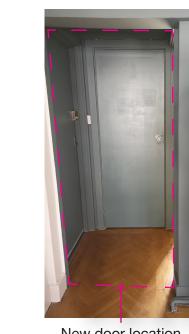

First floor - existing

Second floor - existing

Third floor internal door - existing

Roof vents - existing

New door location

Air ducting - existing

Proposed kitchen location

Proposed kitchen plan