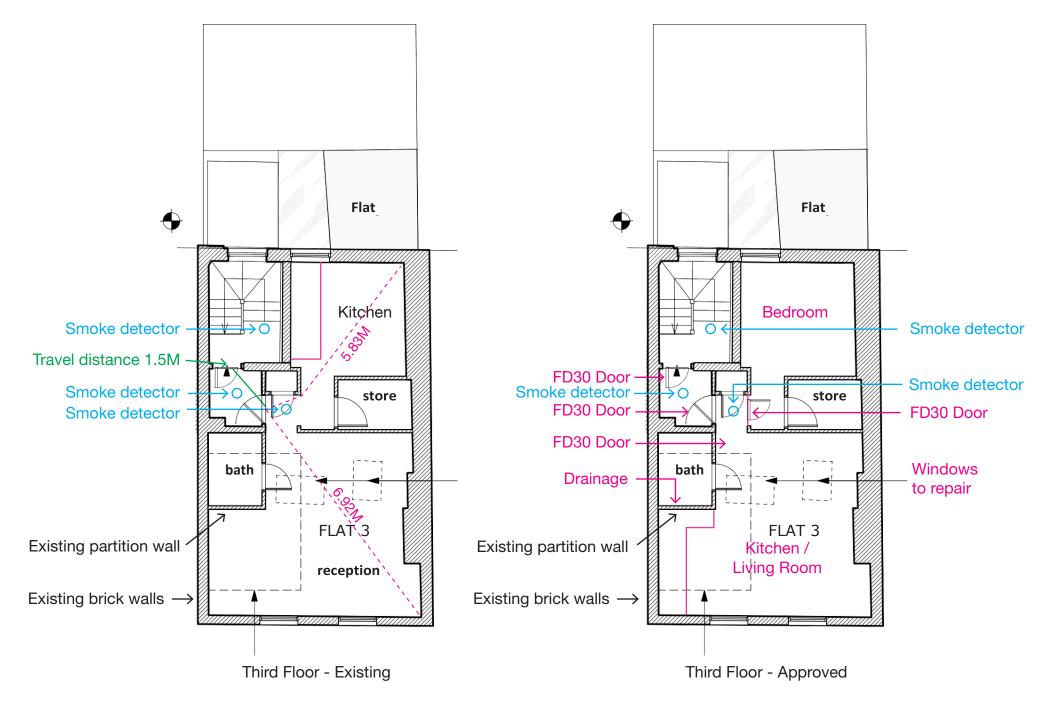

## No spatial or structural changes - No new walls or ceilings

P01 no principal designer, authored by Katherine Dee, Flat 3, 33 Betterton Street, London, WC2H 9BQ

## No spatial or structural changes - No new walls or ceilings

P02 no principal designer, authored by Katherine Dee, Flat 3, 33 Betterton Street, London, WC2H 9BQ

Third Floor - Proposed

Ground floor - existing