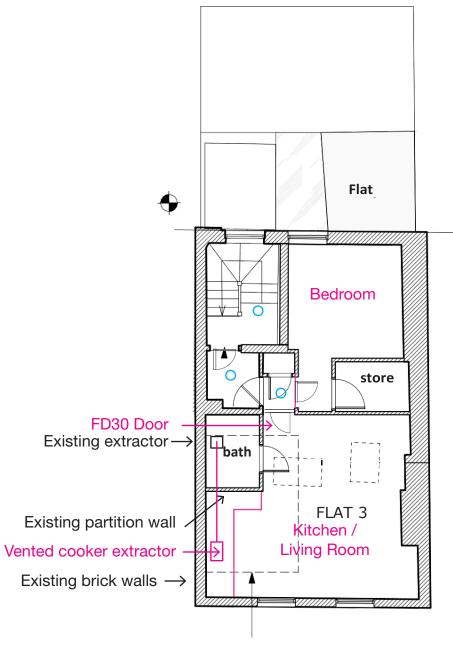

First floor - existing

Second floor - existing

Third floor internal door - existing

Roof vents - existing

New door location

Air ducting - existing

Proposed kitchen location

Proposed kitchen plan