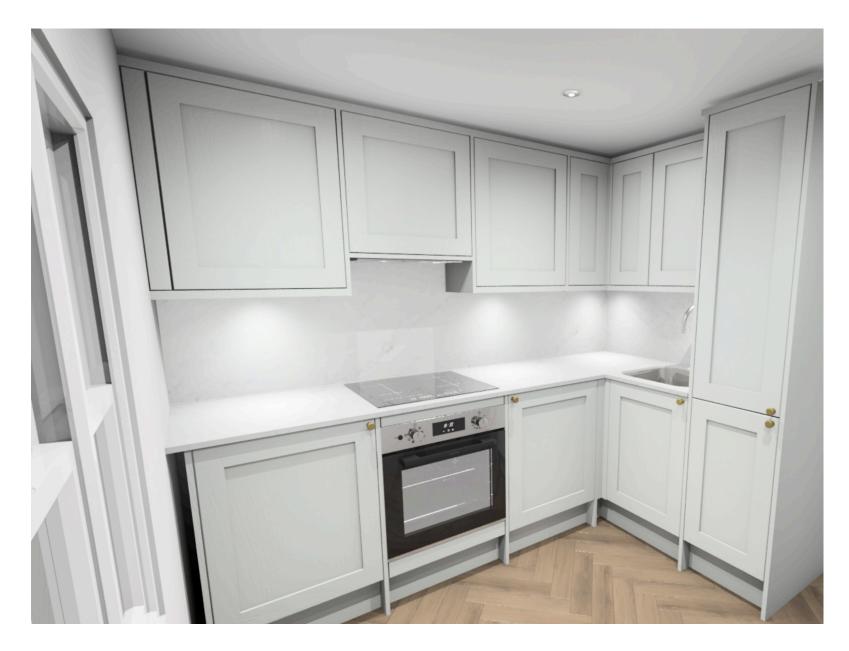

First floor - existing

Second floor - existing

Third floor internal door - existing

Roof vents - existing

New door location

Air ducting - existing

Proposed kitchen location

Proposed kitchen plan