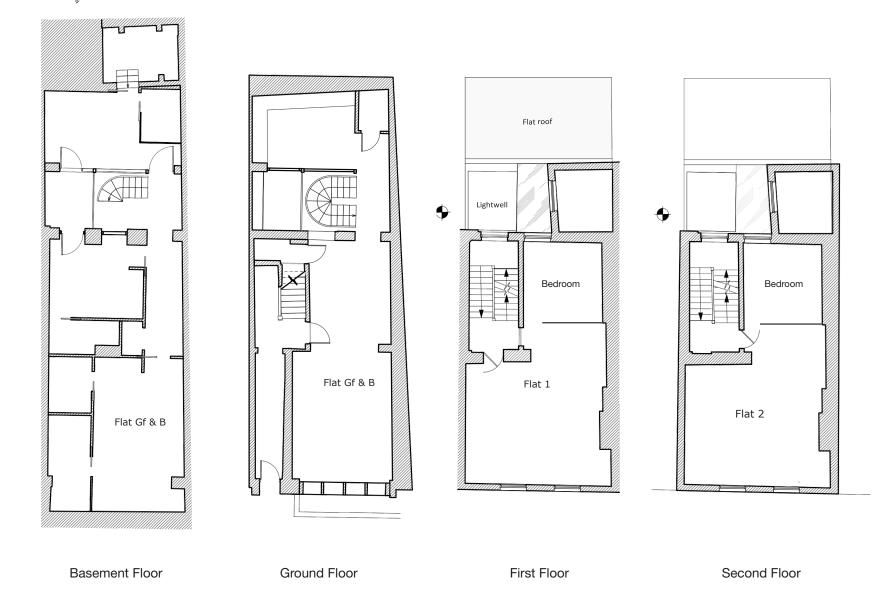

Flat  $\bullet$ kitch store bath FLAT 3 reception

Third Floor

## No spatial or structural changes - No new walls or ceilings

P01 no principal designer, authored by Katherine Dee, Flat 3, 33 Betterton Street, London, WC2H 9BQ



## No spatial or structural changes - No new walls or ceilings

P02 no principal designer, authored by Katherine Dee, Flat 3, 33 Betterton Street, London, WC2H 9BQ



Third Floor - Proposed

Ground floor - existing



First floor - existing



Second floor - existing



Third floor internal door - existing



Roof vents - existing





New door location

Air ducting - existing



Proposed kitchen location



Proposed kitchen plan